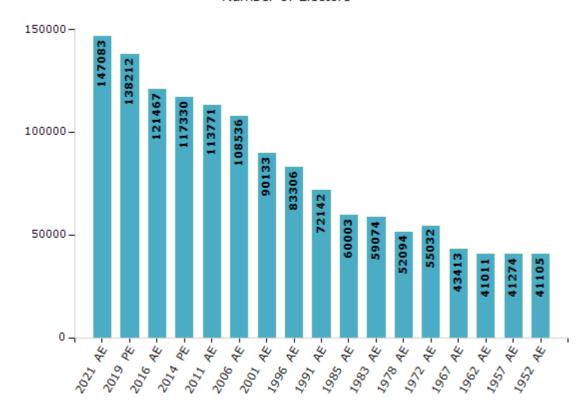

#### **Electors by Male & Female**

| Year    | Male  | Female | Others | Total  | Year    | Ma |
|---------|-------|--------|--------|--------|---------|----|
| 2021 AE | 73542 | 73535  | 6      | 147083 | 1996 AE | 43 |
| 2019 PE | 69852 | 68356  | 4      | 138212 | 1991 AE | 39 |
| 2016 AE | 62554 | 58913  | 0      | 121467 | 1985 AE | 33 |
| 2014 PE | 60459 | 56871  | 0      | 117330 | 1983 AE | 32 |
| 2011 AE | 58611 | 55160  | 0      | 113771 | 1978 AE | 28 |
| 2009 PE | -     | -      | -      | -      | 1972 AE | 28 |
| 2006 AE | 55815 | 52721  | -      | 108536 | 1967 AE |    |
| 2004 PE | -     | -      | -      | -      | 1962 AE |    |
| 2001 AE | 46698 | 43435  | -      | 90133  | 1957 AE |    |
| 1999 PE | -     | -      | -      | -      | 1952 AE |    |

| Year    | Male  | Female | Others | Total |
|---------|-------|--------|--------|-------|
| 1996 AE | 43883 | 39423  | -      | 83306 |
| 1991 AE | 39076 | 33066  | -      | 72142 |
| 1985 AE | 33485 | 26518  | -      | 60003 |
| 1983 AE | 32422 | 26652  | -      | 59074 |
| 1978 AE | 28401 | 23693  | -      | 52094 |
| 1972 AE | 28809 | 26223  | -      | 55032 |
| 1967 AE | -     | -      | -      | 43413 |
| 1962 AE | -     | -      | -      | 41011 |
| 1957 AE | -     | -      | -      | 41274 |
| 1952 AE | -     | -      | -      | 41105 |

#### Number of Electors

Note: AE: Assembly Election, PE: Assembly Segment of Parliamentary Election