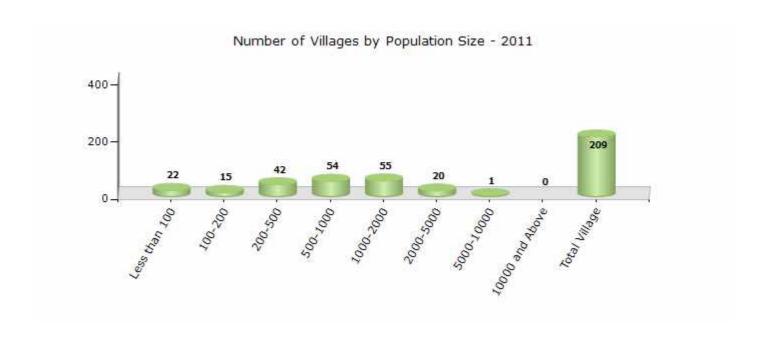

#### **Demographics**

#### Number of Villages by Population Size - 2011

| Less<br>than<br>100 | 100-<br>200 | 200-<br>500 | 500-<br>1000 | 1000-<br>2000 | 2000-<br>5000 | 5000-<br>10000 | 10000<br>and<br>Above | Total<br>Village |
|---------------------|-------------|-------------|--------------|---------------|---------------|----------------|-----------------------|------------------|
| 22                  | 15          | 42          | 54           | 55            | 20            | 1              | 0                     | 209              |