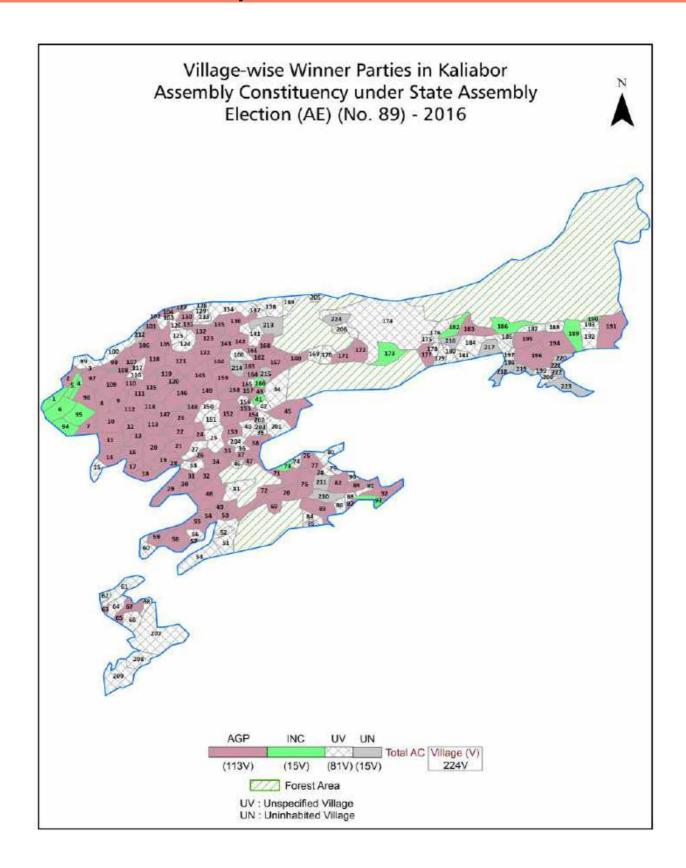

### **Historical Summary Election Results**

#### **Summary Result of Assembly Election - 2016**

| Candidate Name       | Party | Votes | Votes % |
|----------------------|-------|-------|---------|
| Keshab Mahanta       | AGP   | 64759 | 62.03   |
| Bindu Ganju          | INC   | 26769 | 25.64   |
| Boloram Nag          | AIUDF | 3682  | 3.53    |
| Bijay Kumar Chamaria | IND   | 2325  | 2.23    |
| Promode Bhuyan       | CPI   | 2063  | 1.98    |
| Jayanta Orang        | IND   | 1016  | 0.97    |
| Bhupen Chandra Borah | LDP   | 870   | 0.83    |
| Bhaskar Sharma       | IND   | 794   | 0.76    |
| Biren Mirdha         | BVM   | 503   | 0.48    |
|                      | NOTA  | 1626  | 1.56    |