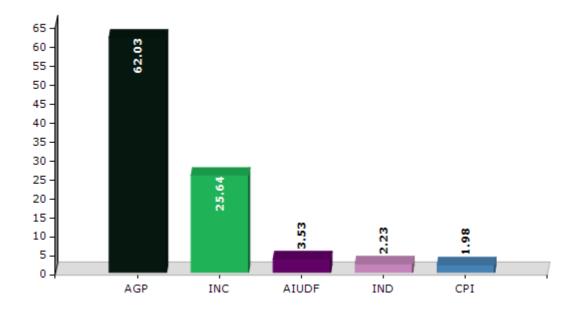

#### **Summary Result of Assembly Election - 2016**

| Candidate Name       | Party | Votes | Votes % |
|----------------------|-------|-------|---------|
| Keshab Mahanta       | AGP   | 64759 | 62.03   |
| Bindu Ganju          | INC   | 26769 | 25.64   |
| Boloram Nag          | AIUDF | 3682  | 3.53    |
| Bijay Kumar Chamaria | IND   | 2325  | 2.23    |
| Promode Bhuyan       | CPI   | 2063  | 1.98    |
| Jayanta Orang        | IND   | 1016  | 0.97    |
| Bhupen Chandra Borah | LDP   | 870   | 0.83    |
| Bhaskar Sharma       | IND   | 794   | 0.76    |
| Biren Mirdha         | BVM   | 503   | 0.48    |
|                      | NOTA  | 1626  | 1.56    |

#### Votes Percentage of Top Parties - 2016