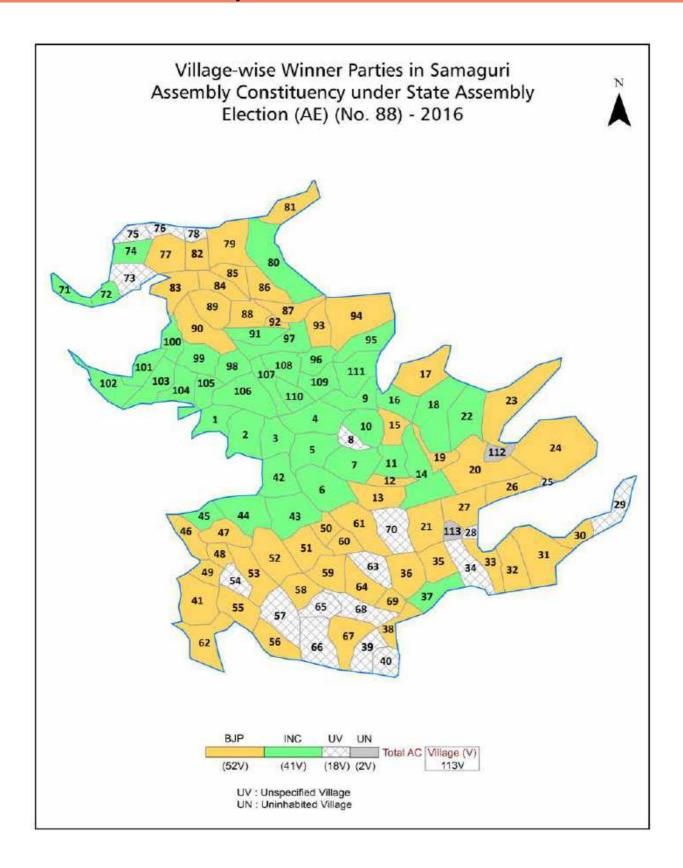

#### **Summary Result of Assembly Election - 2016**

| Candidate Name          | Party | Votes | Votes % |
|-------------------------|-------|-------|---------|
| Rakibul Hussain         | INC   | 66364 | 51.95   |
| Jitu Goswami            | ВЈР   | 51849 | 40.59   |
| Moskur Rahman Choudhury | AIUDF | 6726  | 5.26    |
| Chitta Ranjan Paul      | IND   | 1282  | 1       |
| Pradip Kalita           | IND   | 562   | 0.44    |
|                         | NOTA  | 968   | 0.76    |

#### **Polling Station Level Election Results**

Winner, Runner-up and 3rd Party Position & Winning Margin According to Polling Stations in Samaguri Assembly in Assembly Election (AE) under Kaliabor Parliamentary Constituency in Assam (2016)

| Polling<br>Station<br>Number | Winner<br>Party | Winner<br>Votes<br>(%) | Runner-<br>up Party | Runner-<br>up Votes<br>(%) | Winning<br>Margin<br>Votes<br>(%) | Third<br>Party | Third<br>Party<br>Votes<br>(%) | Other<br>Votes (%) |
|------------------------------|-----------------|------------------------|---------------------|----------------------------|-----------------------------------|----------------|--------------------------------|--------------------|
| 71                           | ВЈР             | 518 (75.29)            | INC                 | 153 (22.24)                | 365 (53.05)                       | AIUDF          | 8 (1.16)                       | 9 (1.31)           |
| 72                           | ВЈР             | 351 (73.43)            | INC                 | 117 (24.48)                | 234 (48.95)                       | IND (CRP)      | 4 (0.84)                       | 6 (1.26)           |
| 73                           | ВЈР             | 381 (61.85)            | INC                 | 218 (35.39)                | 163 (26.46)                       | AIUDF          | 5 (0.81)                       | 12 (1.95)          |
| 74                           | ВЈР             | 356 (69.4)             | INC                 | 137 (26.71)                | 219 (42.69)                       | AIUDF          | 7 (1.36)                       | 13 (2.53)          |
| 75                           | ВЈР             | 417 (61.14)            | INC                 | 245 (35.92)                | 172 (25.22)                       | IND (CRP)      | 6 (0.88)                       | 14 (2.05)          |
| 76                           | ВЈР             | 669 (75.42)            | INC                 | 198 (22.32)                | 471 (53.1)                        | IND (CRP)      | 9 (1.01)                       | 11 (1.24)          |
| 77                           | ВЈР             | 335 (63.21)            | INC                 | 161 (30.38)                | 174 (32.83)                       | AIUDF          | 11 (2.08)                      | 23 (4.34)          |
| 78                           | INC             | 224 (47.86)            | ВЈР                 | 201 (42.95)                | 23 (4.91)                         | AIUDF          | 21 (4.49)                      | 22 (4.7)           |
| 79                           | ВЈР             | 382 (61.41)            | INC                 | 194 (31.19)                | 188 (30.22)                       | IND (PK)       | 13 (2.09)                      | 33 (5.31)          |
| 80                           | ВЈР             | 274 (56.26)            | INC                 | 171 (35.11)                | 103 (21.15)                       | AIUDF          | 12 (2.46)                      | 30 (6.16)          |
| 81                           | ВЈР             | 697 (68.2)             | INC                 | 237 (23.19)                | 460 (45.01)                       | IND (CRP)      | 22 (2.15)                      | 66 (6.46)          |
| 82                           | ВЈР             | 612 (75.37)            | INC                 | 159 (19.58)                | 453 (55.79)                       | IND (CRP)      | 12 (1.48)                      | 29 (3.57)          |
| 83                           | ВЈР             | 313 (48.6)             | INC                 | 269 (41.77)                | 44 (6.83)                         | AIUDF          | 23 (3.57)                      | 39 (6.06)          |
| 84                           | ВЈР             | 362 (50.42)            | INC                 | 334 (46.52)                | 28 (3.9)                          | AIUDF          | 11 (1.53)                      | 11 (1.53)          |
| 85                           | INC             | 307 (52.12)            | ВЈР                 | 252 (42.78)                | 55 (9.34)                         | AIUDF          | 10 (1.7)                       | 20 (3.4)           |
| 86                           | ВЈР             | 381 (52.48)            | INC                 | 280 (38.57)                | 101 (13.91)                       | AIUDF          | 18 (2.48)                      | 47 (6.47)          |
| 87                           | ВЈР             | 522 (50.24)            | INC                 | 456 (43.89)                | 66 (6.35)                         | IND (CRP)      | 21 (2.02)                      | 40 (3.85)          |
| 88                           | ВЈР             | 459 (60.47)            | INC                 | 273 (35.97)                | 186 (24.5)                        | IND (CRP)      | 10 (1.32)                      | 17 (2.24)          |
| 89                           | ВЈР             | 409 (51)               | INC                 | 361 (45.01)                | 48 (5.99)                         | IND (PK)       | 11 (1.37)                      | 21 (2.62)          |
| 90                           | ВЈР             | 328 (50.85)            | INC                 | 280 (43.41)                | 48 (7.44)                         | IND (CRP)      | 9 (1.4)                        | 28 (4.34)          |
| 91                           | ВЈР             | 609 (63.64)            | INC                 | 337 (35.21)                | 272 (28.43)                       | AIUDF          | 3 (0.31)                       | 8 (0.84)           |
| 92                           | ВЈР             | 758 (76.57)            | INC                 | 219 (22.12)                | 539 (54.45)                       | IND (CRP)      | 5 (0.51)                       | 8 (0.81)           |
| 93                           | ВЈР             | 319 (67.87)            | INC                 | 139 (29.57)                | 180 (38.3)                        | AIUDF          | 3 (0.64)                       | 9 (1.91)           |
| 94                           | ВЈР             | 533 (63.6)             | INC                 | 288 (34.37)                | 245 (29.23)                       | IND (CRP)      | 4 (0.48)                       | 13 (1.55)          |
| 95                           | ВЈР             | 677 (81.18)            | INC                 | 141 (16.91)                | 536 (64.27)                       | IND (CRP)      | 6 (0.72)                       | 10 (1.2)           |
| 96                           | ВЈР             | 534 (63.72)            | INC                 | 253 (30.19)                | 281 (33.53)                       | AIUDF          | 35 (4.18)                      | 16 (1.91)          |
| 97                           | INC             | 549 (73.59)            | BJP                 | 92 (12.33)                 | 457 (61.26)                       | AIUDF          | 91 (12.2)                      | 14 (1.88)          |
| 98                           | INC             | 749 (75.66)            | BJP                 | 147 (14.85)                | 602 (60.81)                       | AIUDF          | 70 (7.07)                      | 24 (2.42)          |
| 99                           | ВЈР             | 638 (83.07)            | INC                 | 115 (14.97)                | 523 (68.1)                        | AIUDF          | 7 (0.91)                       | 8 (1.04)           |
| 100                          | ВЈР             | 733 (86.64)            | INC                 | 97 (11.47)                 | 636 (75.17)                       | AIUDF          | 6 (0.71)                       | 10 (1.18)          |
| 101                          | ВЈР             | 659 (88.1)             | INC                 | 75 (10.03)                 | 584 (78.07)                       | IND (CRP)      | 9 (1.2)                        | 5 (0.67)           |
| 102                          | ВЈР             | 601 (85.37)            | INC                 | 90 (12.78)                 | 511 (72.59)                       | IND (CRP)      | 6 (0.85)                       | 7 (0.99)           |
| 103                          | INC             | 551 (75.38)            | AIUDF               | 87 (11.9)                  | 464 (63.48)                       | ВЈР            | 84 (11.49)                     | 9 (1.23)           |
| 104                          | INC             | 477 (72.94)            | AIUDF               | 84 (12.84)                 | 393 (60.1)                        | ВЈР            | 81 (12.39)                     | 12 (1.83)          |
| 105                          | INC             | 720 (77.75)            | ВЈР                 | 94 (10.15)                 | 626 (67.6)                        | AIUDF          | 87 (9.4)                       | 25 (2.7)           |