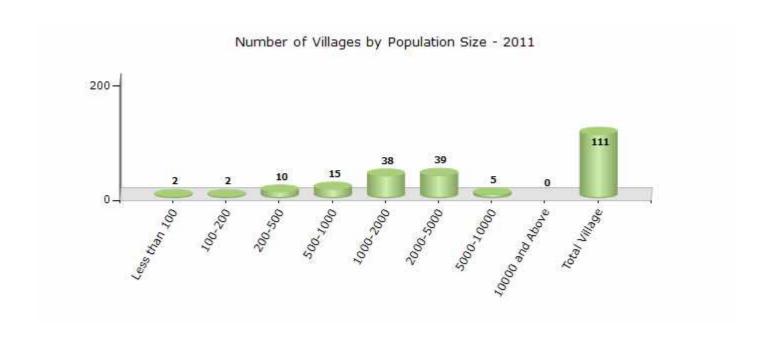

#### Number of Villages by Population Size - 2011

| Less<br>than<br>100 | 100-<br>200 | 200-<br>500 | 500-<br>1000 | 1000-<br>2000 | 2000-<br>5000 | 5000-<br>10000 | 10000<br>and<br>Above | Total<br>Village |
|---------------------|-------------|-------------|--------------|---------------|---------------|----------------|-----------------------|------------------|
| 2                   | 2           | 10          | 15           | 38            | 39            | 5              | 0                     | 111              |