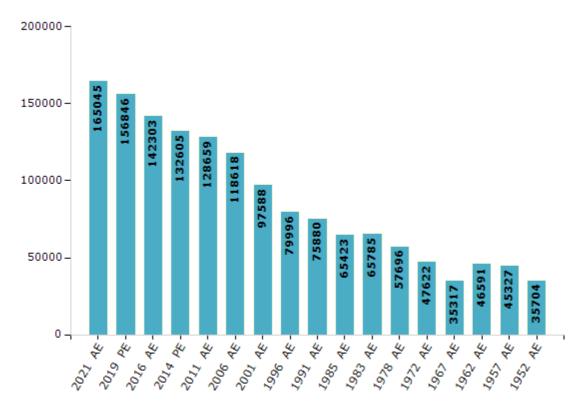

#### **Electors by Male & Female**

| Year    | Male  | Female | Others | Total  | Year    | Male  | Female |
|---------|-------|--------|--------|--------|---------|-------|--------|
| 2021 AE | 85127 | 79910  | 8      | 165045 | 1996 AE | 45765 | 3423   |
| 2019 PE | 80960 | 75876  | 10     | 156846 | 1991 AE | 45557 | 30323  |
| 2016 AE | 73960 | 68343  | 0      | 142303 | 1985 AE | 36491 | 28932  |
| 2014 PE | 68924 | 63681  | 0      | 132605 | 1983 AE | 35054 | 3073:  |
| 2011 AE | 66220 | 62439  | 0      | 128659 | 1978 AE | 31474 | 26222  |
| 2009 PE | -     | -      | -      | -      | 1972 AE | 25189 | 22433  |
| 2006 AE | 61050 | 57568  | -      | 118618 | 1967 AE | -     |        |
| 2004 PE | -     | -      | -      | -      | 1962 AE | -     |        |
| 2001 AE | 49835 | 47753  | -      | 97588  | 1957 AE | -     |        |
| 1999 PE | -     | -      | -      | -      | 1952 AE | -     |        |

#### Number of Electors

Note: AE: Assembly Election, PE: Assembly Segment of Parliamentary Election