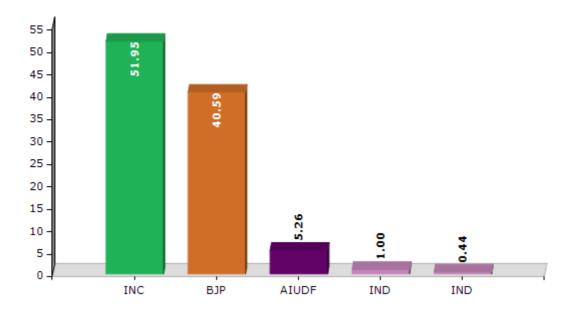

#### **Summary Result of Assembly Election - 2016**

| Candidate Name          | Party | Votes | Votes % |
|-------------------------|-------|-------|---------|
| Rakibul Hussain         | INC   | 66364 | 51.95   |
| Jitu Goswami            | ВЈР   | 51849 | 40.59   |
| Moskur Rahman Choudhury | AIUDF | 6726  | 5.26    |
| Chitta Ranjan Paul      | IND   | 1282  | 1       |
| Pradip Kalita           | IND   | 562   | 0.44    |
|                         | NOTA  | 968   | 0.76    |

#### Votes Percentage of Top Parties - 2016