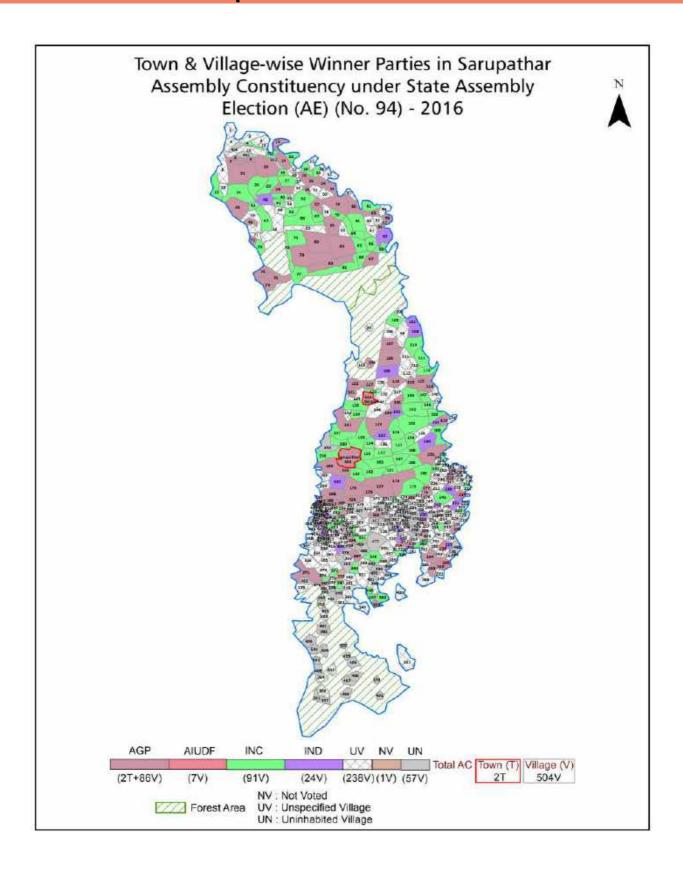

#### **Polling Station Level Election Results**

Polling Station-wise Votes Secured by Overall Top Five Parties in Sarupathar Assembly in Assembly Election (AE) under Kaliabor Parliamentary Constituency in Assam (2016)