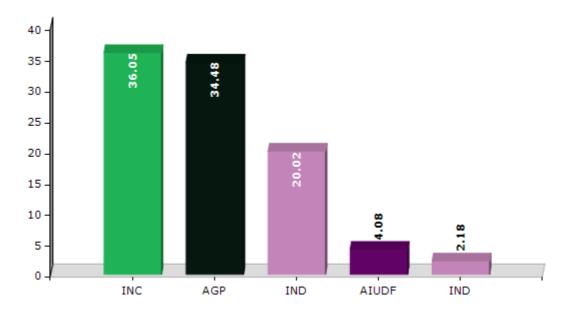

#### **Summary Result of Assembly Election - 2016**

| Candidate Name   | Party | Votes | Votes % |
|------------------|-------|-------|---------|
| Roselina Tirkey  | INC   | 67150 | 36.05   |
| Binod Gowalla    | AGP   | 64223 | 34.48   |
| Biswajit Phukan  | IND   | 37281 | 20.02   |
| Satya Dev Sahu   | AIUDF | 7596  | 4.08    |
| Bhadreswar Tanti | IND   | 4058  | 2.18    |
| Ruhit Basumatary | IND   | 1554  | 0.83    |
| Dipu Saikia      | IND   | 1189  | 0.64    |
|                  | NOTA  | 3212  | 1.72    |

#### Votes Percentage of Top Parties - 2016