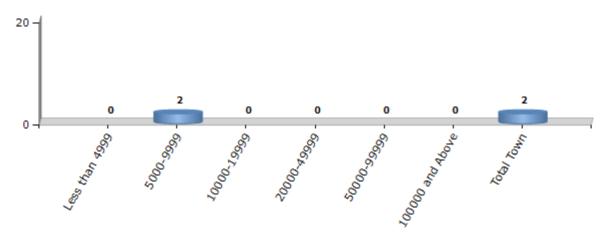

#### **Number of Towns by Population Size - 2011**

| Less than | 5000-9999 | 10000- | 20000- | 50000- | 100000 and | Total |
|-----------|-----------|--------|--------|--------|------------|-------|
| 4999      |           | 19999  | 49999  | 99999  | Above      | Town  |
| 0         | 2         | 0      | 0      | 0      | 0          | 2     |

Number of Towns by Population Size - 2011