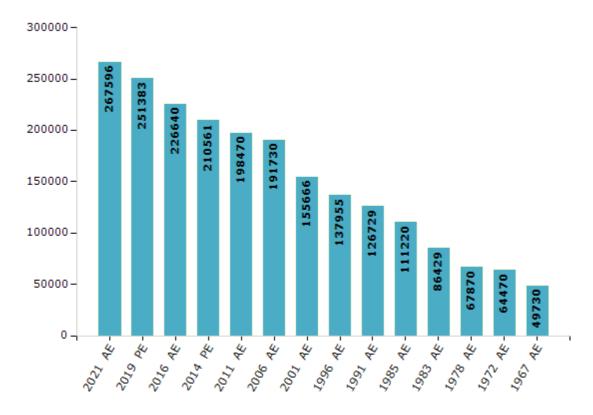

#### **Electors by Male & Female**

| Year    | Male   | Female | Others | Total  |
|---------|--------|--------|--------|--------|
| 2021 AE | 135637 | 131957 | 2      | 267596 |
| 2019 PE | 128903 | 122479 | 1      | 251383 |
| 2016 AE | 117281 | 109359 | 0      | 226640 |
| 2014 PE | 109335 | 101226 | 0      | 210561 |
| 2011 AE | 102681 | 95789  | 0      | 198470 |
| 2009 PE | -      | -      | -      | -      |
| 2006 AE | 99366  | 92364  | -      | 191730 |
| 2004 PE | -      | -      | -      | -      |
| 2001 AE | 81593  | 74073  | -      | 155666 |
| 1999 PE | -      | -      | -      | -      |

| Year    | Male  | Female | Others | Total  |
|---------|-------|--------|--------|--------|
| 1996 AE | 72765 | 65190  | -      | 137955 |
| 1991 AE | 68143 | 58586  | -      | 126729 |
| 1985 AE | 61615 | 49605  | -      | 111220 |
| 1983 AE | 46243 | 40186  | -      | 86429  |
| 1978 AE | 36606 | 31264  | -      | 67870  |
| 1972 AE | 35365 | 29105  | -      | 64470  |
| 1967 AE | -     | -      | -      | 49730  |
| 1962 AE | -     | -      | -      | -      |
| 1957 AE | -     | -      | -      | -      |
| 1952 AE | -     | -      | -      | -      |

#### Number of Electors

Note: AE: Assembly Election, PE: Assembly Segment of Parliamentary Election