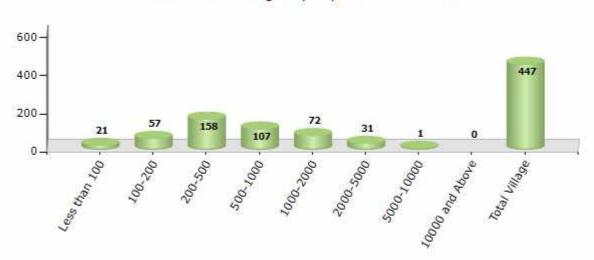

#### Number of Villages by Population Size - 2011

| Less<br>than<br>100 | 100-<br>200 | 200-<br>500 | 500-<br>1000 | 1000-<br>2000 | 2000-<br>5000 | 5000-<br>10000 | 10000<br>and<br>Above | Total<br>Village |
|---------------------|-------------|-------------|--------------|---------------|---------------|----------------|-----------------------|------------------|
| 21                  | 57          | 158         | 107          | 72            | 31            | 1              | 0                     | 447              |