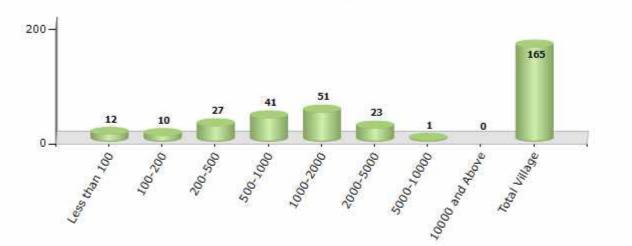

#### Number of Villages by Population Size - 2011

| Less<br>than<br>100 | 100-<br>200 | 200-<br>500 | 500-<br>1000 | 1000-<br>2000 | 2000-<br>5000 | 5000-<br>10000 | 10000<br>and<br>Above | Total<br>Village |  |
|---------------------|-------------|-------------|--------------|---------------|---------------|----------------|-----------------------|------------------|--|
| 12                  | 10          | 27          | 41           | 51            | 23            | 1              | 0                     | 165              |  |

Number of Villages by Population Size - 2011