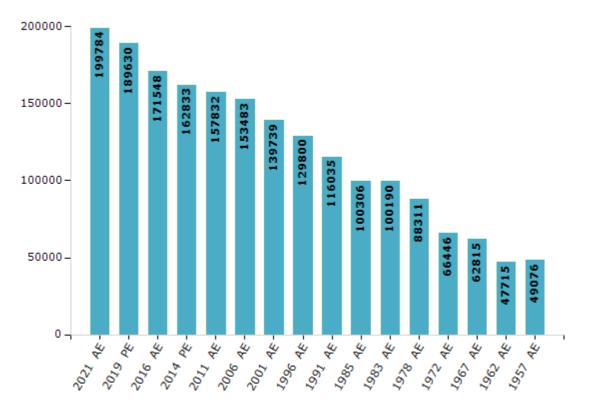

#### **Electors by Male & Female**

| Year    | Male   | Female | Others | Total  | Year    | Male  | Female | Others | Total  |
|---------|--------|--------|--------|--------|---------|-------|--------|--------|--------|
| 2021 AE | 101316 | 98467  | 1      | 199784 | 1996 AE | 68009 | 61791  | -      | 129800 |
| 2019 PE | 96927  | 92703  | 0      | 189630 | 1991 AE | 69473 | 46562  | -      | 116035 |
| 2016 AE | 89633  | 81915  | 0      | 171548 | 1985 AE | 53603 | 46703  | -      | 100306 |
| 2014 PE | 85043  | 77790  | 0      | 162833 | 1983 AE | 54747 | 45443  | -      | 100190 |
| 2011 AE | 82531  | 75301  | 0      | 157832 | 1978 AE | 48450 | 39861  | -      | 88311  |
| 2009 PE | -      | -      | -      | -      | 1972 AE | 36753 | 29693  | -      | 66446  |
| 2006 AE | 79544  | 73939  | -      | 153483 | 1967 AE | -     | -      | -      | 62815  |
| 2004 PE | -      | -      | -      | -      | 1962 AE | -     | -      | -      | 47715  |
| 2001 AE | 71946  | 67793  | -      | 139739 | 1957 AE | -     | -      | -      | 49076  |
| 1999 PE | -      | -      | -      | -      | 1952 AE | -     | -      | -      | -      |

Number of Electors

Note : AE : Assembly Election, PE : Assembly Segment of Parliamentary Election