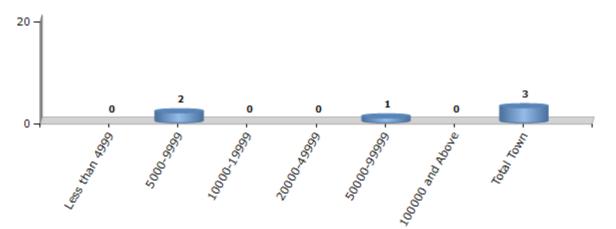

#### Number of Towns by Population Size - 2011

| Less than | 5000-9999 | 10000- | 20000- | 50000- | 100000 and | Total |
|-----------|-----------|--------|--------|--------|------------|-------|
| 4999      |           | 19999  | 49999  | 99999  | Above      | Town  |
| 0         | 2         | 0      | 0      | 1      | 0          | 3     |

Number of Towns by Population Size - 2011