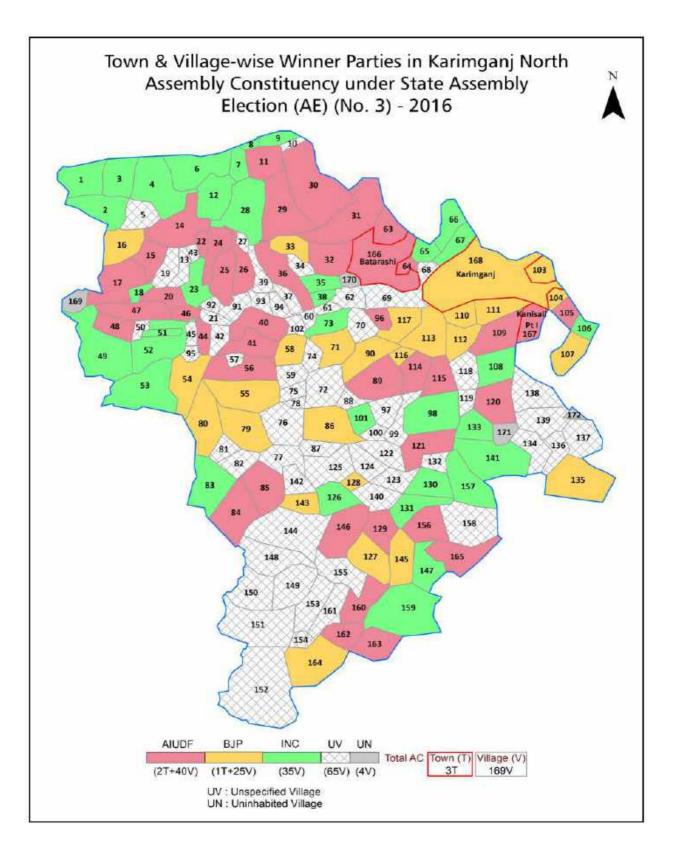

## Assam Assembly Factbook<sup>™</sup> Karimganj North Assembly Constituency

Karimganj North Vidhan Sabha