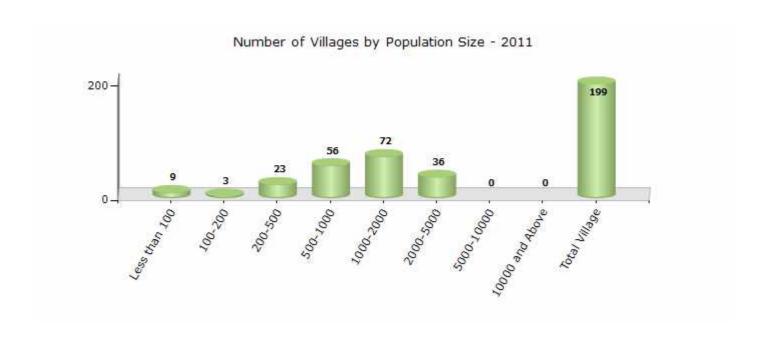

#### Number of Villages by Population Size - 2011

| Less<br>than<br>100 | 100-<br>200 | 200-<br>500 | 500-<br>1000 | 1000-<br>2000 | 2000-<br>5000 | 5000-<br>10000 | 10000<br>and<br>Above | Total<br>Village |
|---------------------|-------------|-------------|--------------|---------------|---------------|----------------|-----------------------|------------------|
| 9                   | 3           | 23          | 56           | 72            | 36            | 0              | 0                     | 199              |