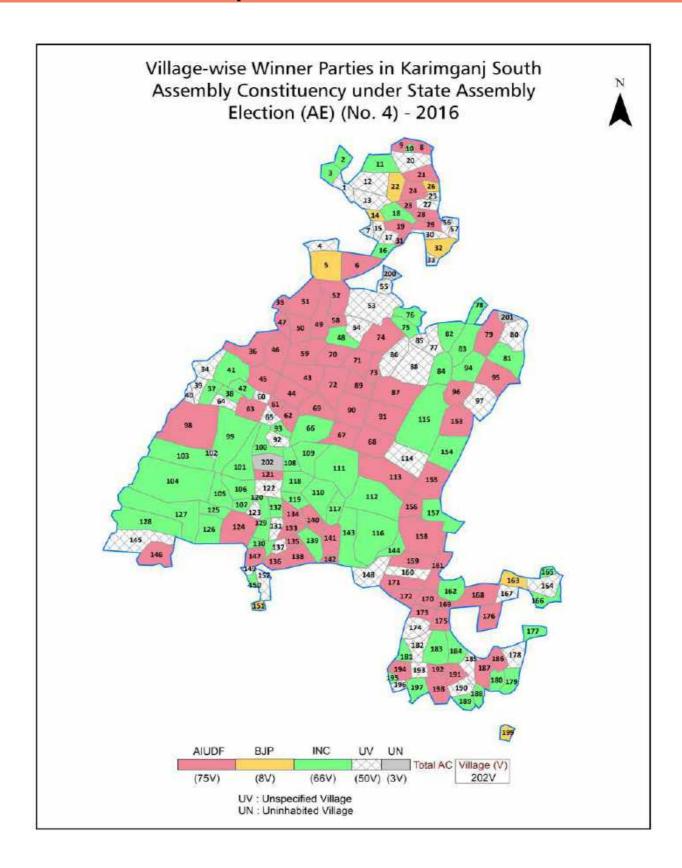

#### **Historical Summary Election Results**

#### **Summary Result of Assembly Election - 2016**

| Candidate Name               | Party | Votes | Votes % |
|------------------------------|-------|-------|---------|
| Aziz Ahmed Khan              | AIUDF | 58060 | 45.2    |
| Siddeque Ahmed               | INC   | 53644 | 41.77   |
| Sipra Goon                   | ВЈР   | 11861 | 9.23    |
| Monarul Haque                | IND   | 815   | 0.63    |
| Mosud Ahmed                  | IND   | 592   | 0.46    |
| Azir Uddin                   | IND   | 391   | 0.3     |
| Moin Uddin                   | IND   | 366   | 0.28    |
| Maynul Haque                 | IND   | 265   | 0.21    |
| Sufian Ahmed                 | IND   | 264   | 0.21    |
| Bilal Uddin                  | IND   | 242   | 0.19    |
| Taj Md Kamal Uddin Khan      | IND   | 212   | 0.17    |
| Jamal Ahmed                  | IND   | 199   | 0.15    |
| Abdul Hamid                  | IND   | 159   | 0.12    |
| Ahmed Ali                    | IND   | 157   | 0.12    |
| Abu Barkat Nizam Uddin Ahmed | IND   | 150   | 0.12    |
| Muktar Hussain               | IND   | 122   | 0.09    |
| Sad Uddin                    | IND   | 106   | 0.08    |
| Sahajan Ahmed                | IND   | 105   | 0.08    |
| Quamrul Islam                | IND   | 98    | 0.08    |
| Sarif Uddin                  | IND   | 97    | 0.08    |
| Faizul Haque                 | IND   | 95    | 0.07    |
| Kabir Uddin                  | IND   | 90    | 0.07    |
| Salim Uddin                  | IND   | 80    | 0.06    |
| Sabir Ahmed                  | IND   | 56    | 0.04    |
| Rajib Das                    | IND   | 43    | 0.03    |
|                              | NOTA  | 173   | 0.13    |
|                              |       |       |         |