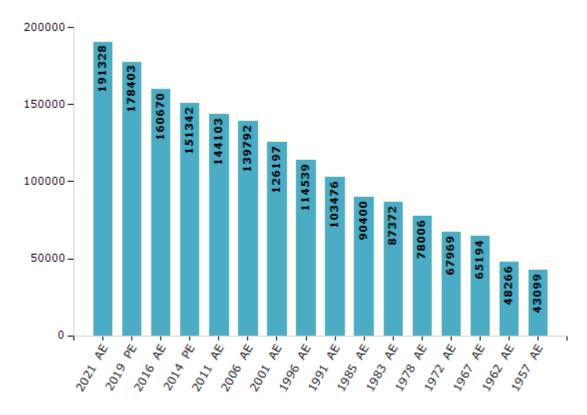

#### **Electors by Male & Female**

| Year    | Male  | Female | Others | Total  | Year    | Male  | Female |
|---------|-------|--------|--------|--------|---------|-------|--------|
| 2021 AE | 98457 | 92868  | 3      | 191328 | 1996 AE | 59478 | 55061  |
| 2019 PE | 92246 | 86153  | 4      | 178403 | 1991 AE | 54062 | 49414  |
| 2016 AE | 84599 | 76071  | 0      | 160670 | 1985 AE | 47736 | 42664  |
| 2014 PE | 79692 | 71650  | 0      | 151342 | 1983 AE | 45735 | 41637  |
| 2011 AE | 75329 | 68774  | 0      | 144103 | 1978 AE | 41446 | 36560  |
| 2009 PE | -     | -      | -      | -      | 1972 AE | 35505 | 32464  |
| 2006 AE | 71837 | 67955  | -      | 139792 | 1967 AE | -     | -      |
| 2004 PE | -     | -      | -      | -      | 1962 AE | -     | -      |
| 2001 AE | 64326 | 61871  | -      | 126197 | 1957 AE | -     | -      |
| 1999 PE | -     | -      | -      | -      | 1952 AE | -     | -      |

#### Number of Electors

 $\textbf{Note:} \ \mathsf{AE:} \ \mathsf{Assembly} \ \mathsf{Election}, \ \mathsf{PE:} \ \mathsf{Assembly} \ \mathsf{Segment} \ \mathsf{of} \ \mathsf{Parliamentary} \ \mathsf{Election}$ 