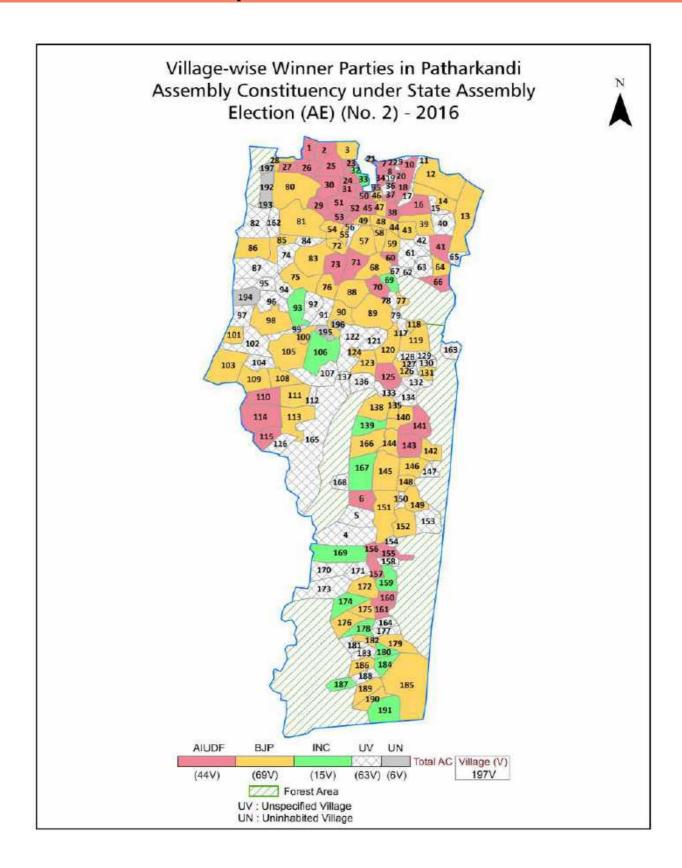

## **Polling Station Level Election Results**

Polling Station-wise Votes Secured by Overall Top Five Parties in Patharkandi Assembly in Assembly Election (AE) under Karimganj Parliamentary Constituency in Assam (2016)

## **Polling Station Level Election Results**

Winner, Runner-up and 3rd Party Position & Winning Margin According to Polling Stations in Patharkandi Assembly in Assembly Election (AE) under Karimganj Parliamentary Constituency in Assam (2016)