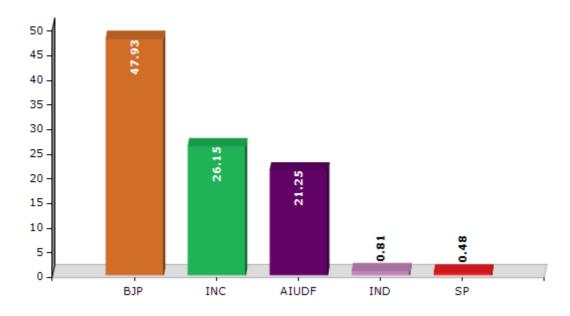

#### **Summary Result of Assembly Election - 2016**

| Candidate Name          | Party | Votes | Votes % |
|-------------------------|-------|-------|---------|
| Kripanath Mallah        | ВЈР   | 53975 | 47.93   |
| Akhil Ranjan Talukdar   | INC   | 29449 | 26.15   |
| Rajib Biswas            | AIUDF | 23926 | 21.25   |
| Setul Chandra Namasudra | IND   | 908   | 0.81    |
| Nirmal Mallick          | SP    | 542   | 0.48    |
| Prabir Bardhan          | IND   | 487   | 0.43    |
| Sanjoy Kumar Mallah     | IND   | 419   | 0.37    |
| Kalipada Biswas         | IND   | 380   | 0.34    |
| Manilal Rabidas         | IND   | 370   | 0.33    |
| Satyendra Namasudra     | SUCI  | 354   | 0.31    |
| Niranjan Mallah         | IND   | 267   | 0.24    |
| Ranju Roy               | IND   | 247   | 0.22    |
| Umesh Malah             | IND   | 204   | 0.18    |
| Amulya Namasudra        | IND   | 191   | 0.17    |
|                         | NOTA  | 889   | 0.79    |

#### Votes Percentage of Top Parties - 2016