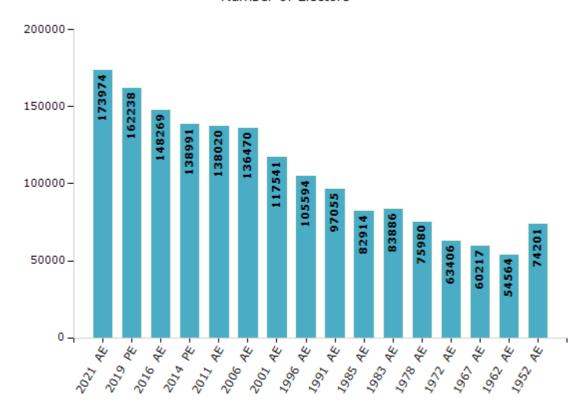

#### Number of Electors

 $\textbf{Note:} \ \mathsf{AE} : \mathsf{Assembly} \ \mathsf{Election}, \ \mathsf{PE} : \mathsf{Assembly} \ \mathsf{Segment} \ \mathsf{of} \ \mathsf{Parliamentary} \ \mathsf{Election}$ 

#### **Electors by Male & Female**

| Year    | Male  | Female | Others | Total  | Year    |
|---------|-------|--------|--------|--------|---------|
| 2021 AE | 90015 | 83956  | 3      | 173974 | 1996 AE |
| 2019 PE | 85141 | 77097  | 0      | 162238 | 1991 AE |
| 2016 AE | 78798 | 69471  | 0      | 148269 | 1985 AE |
| 2014 PE | 73676 | 65315  | 0      | 138991 | 1983 AE |
| 2011 AE | 72442 | 65578  | 0      | 138020 | 1978 AE |
| 2009 PE | -     | -      | -      | -      | 1972 AE |
| 2006 AE | 70830 | 65640  | -      | 136470 | 1967 AE |
| 2004 PE | -     | -      | -      | -      | 1962 AE |
| 2001 AE | 60737 | 56804  | -      | 117541 | 1957 AE |
| 1999 PE | -     | -      | -      | -      | 1952 AE |

| Year    | Male  | Female | Others | Total  |
|---------|-------|--------|--------|--------|
| 1996 AE | 54754 | 50840  | -      | 105594 |
| 1991 AE | 58261 | 38794  | -      | 97055  |
| 1985 AE | 43119 | 39795  | -      | 82914  |
| 1983 AE | 44442 | 39444  | -      | 83886  |
| 1978 AE | 40563 | 35417  | -      | 75980  |
| 1972 AE | 34015 | 29391  | -      | 63406  |
| 1967 AE | -     | -      | -      | 60217  |
| 1962 AE | -     | -      | -      | 54564  |
| 1957 AE | -     | -      | -      | -      |
| 1952 AE | -     | -      | -      | 74201  |