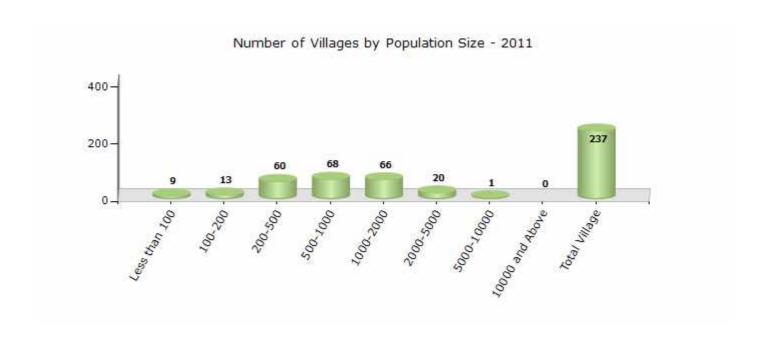

#### Number of Villages by Population Size - 2011

| Less<br>than<br>100 | 100-<br>200 | 200-<br>500 | 500-<br>1000 | 1000-<br>2000 | 2000-<br>5000 | 5000-<br>10000 | 10000<br>and<br>Above | Total<br>Village |
|---------------------|-------------|-------------|--------------|---------------|---------------|----------------|-----------------------|------------------|
| 9                   | 13          | 60          | 68           | 66            | 20            | 1              | 0                     | 237              |