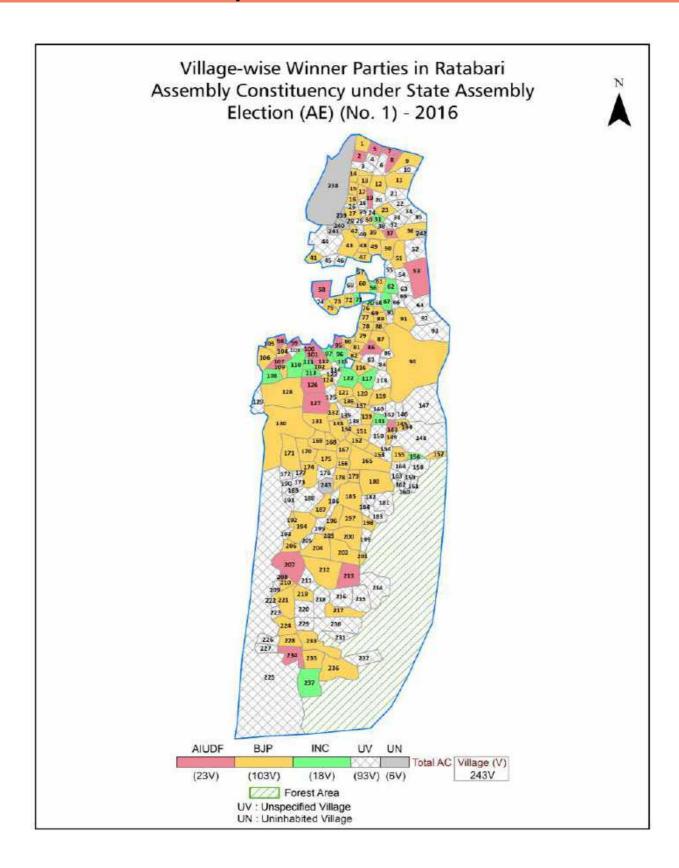

#### **Summary Result of Assembly Election - 2016**

| Candidate Name          | Party | Votes | Votes % |
|-------------------------|-------|-------|---------|
| Kripanath Mallah        | ВЈР   | 53975 | 47.93   |
| Akhil Ranjan Talukdar   | INC   | 29449 | 26.15   |
| Rajib Biswas            | AIUDF | 23926 | 21.25   |
| Setul Chandra Namasudra | IND   | 908   | 0.81    |
| Nirmal Mallick          | SP    | 542   | 0.48    |
| Prabir Bardhan          | IND   | 487   | 0.43    |
| Sanjoy Kumar Mallah     | IND   | 419   | 0.37    |
| Kalipada Biswas         | IND   | 380   | 0.34    |
| Manilal Rabidas         | IND   | 370   | 0.33    |
| Satyendra Namasudra     | SUCI  | 354   | 0.31    |
| Niranjan Mallah         | IND   | 267   | 0.24    |
| Ranju Roy               | IND   | 247   | 0.22    |
| Umesh Malah             | IND   | 204   | 0.18    |
| Amulya Namasudra        | IND   | 191   | 0.17    |
|                         | NOTA  | 889   | 0.79    |

#### **Polling Station Level Election Results**

Polling Station-wise Votes Secured by Overall Top Five Parties in Ratabari Assembly in Assembly Election (AE) under Karimganj Parliamentary Constituency in Assam (2016)