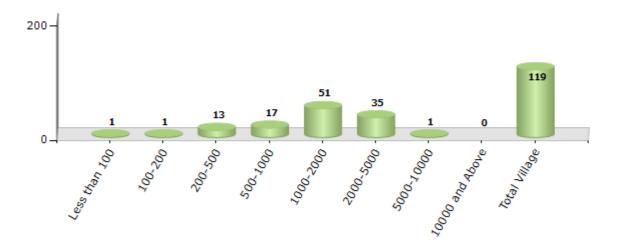

#### Number of Villages by Population Size - 2011

| Les<br>tha<br>10 | n 200- | 200-<br>500 | 500-<br>1000 | 1000-<br>2000 | 2000-<br>5000 | 5000-<br>10000 | 10000<br>and<br>Above | Total<br>Village |
|------------------|--------|-------------|--------------|---------------|---------------|----------------|-----------------------|------------------|
| 1                | 1      | 13          | 17           | 51            | 35            | 1              | 0                     | 119              |

#### Number of Villages by Population Size - 2011