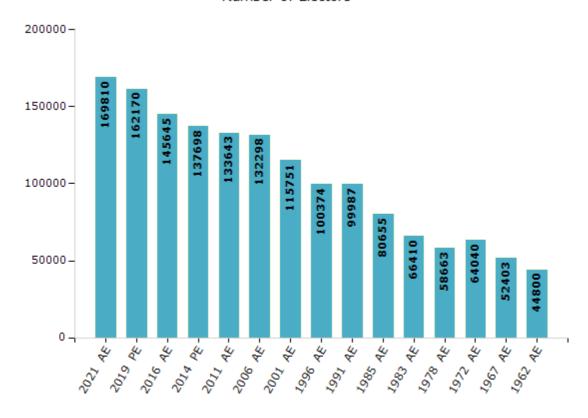

#### **Electors by Male & Female**

| Year    | Male  | Female | Others | Total  | Year    | Male  | Female | Others | Total  |
|---------|-------|--------|--------|--------|---------|-------|--------|--------|--------|
| 2021 AE | 86604 | 83205  | 1      | 169810 | 1996 AE | 51115 | 49259  | -      | 100374 |
| 2019 PE | 83983 | 78179  | 8      | 162170 | 1991 AE | 55531 | 44456  | -      | 99987  |
| 2016 AE | 76379 | 69266  | 0      | 145645 | 1985 AE | 42592 | 38063  | -      | 80655  |
| 2014 PE | 72199 | 65499  | 0      | 137698 | 1983 AE | 34746 | 31664  | -      | 66410  |
| 2011 AE | 69433 | 64210  | 0      | 133643 | 1978 AE | 31608 | 27055  | -      | 58663  |
| 2009 PE | -     | -      | -      | -      | 1972 AE | 32864 | 31176  | -      | 64040  |
| 2006 AE | 67939 | 64359  | -      | 132298 | 1967 AE | -     | -      | -      | 52403  |
| 2004 PE | -     | -      | -      | -      | 1962 AE | -     | -      | -      | 44800  |
| 2001 AE | 60465 | 55286  | -      | 115751 | 1957 AE | -     | -      | -      | -      |
| 1999 PE | -     | -      | -      | -      | 1952 AE | -     | -      | -      | -      |

#### Number of Electors

Note: AE: Assembly Election, PE: Assembly Segment of Parliamentary Election