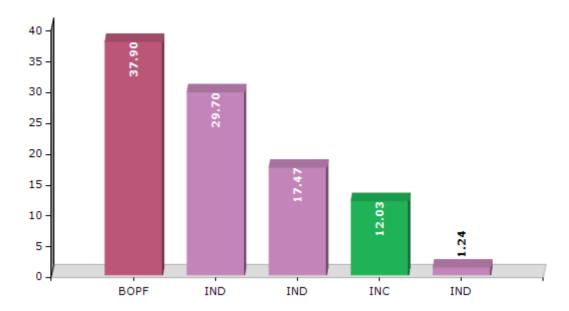

#### **Summary Result of Assembly Election - 2016**

| Candidate Name      | Party | Votes | Votes % |
|---------------------|-------|-------|---------|
| Maneswar Brahma     | BOPF  | 45289 | 37.9    |
| Rekha Rani Das Boro | IND   | 35493 | 29.7    |
| Kati Ram Baro       | IND   | 20870 | 17.47   |
| Pani Ram Rabha      | INC   | 14373 | 12.03   |
| Bhupen Das          | IND   | 1484  | 1.24    |
|                     | NOTA  | 1977  | 1.65    |

#### Votes Percentage of Top Parties - 2016