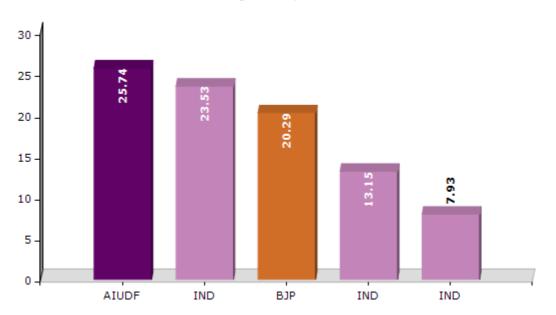

#### **Summary Result of Assembly Election - 2016**

| Candidate Name     | Party  | Votes | Votes % |
|--------------------|--------|-------|---------|
| Abul Kalam Azad    | AIUDF  | 28383 | 25.74   |
| Phanihdar Talukdar | IND    | 25944 | 23.53   |
| Manoj Baruah       | BJP    | 22380 | 20.29   |
| Milan Baro         | IND    | 14500 | 13.15   |
| Kanak Chandra Baro | IND    | 8748  | 7.93    |
| Rajib Das          | INC    | 6620  | 6       |
| Kazi Shamsul Arfin | RSSC   | 921   | 0.84    |
| Bhupendra Kalita   | IND    | 511   | 0.46    |
| Satyacharan Arjya  | RPI(A) | 447   | 0.41    |
| Anowar Islam Akand | RAJPA  | 401   | 0.36    |
| Haidar Ali         | IND    | 378   | 0.34    |
| Meser Mollah       | IND    | 341   | 0.31    |
|                    | NOTA   | 706   | 0.64    |

#### Votes Percentage of Top Parties - 2016