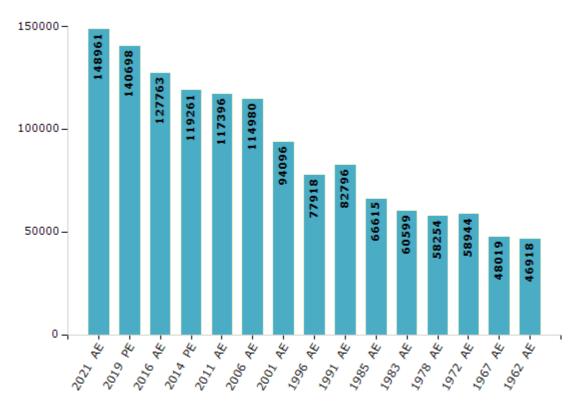

#### **Electors by Male & Female**

| Year    | Male  | Female | Others | Total  | Year    | Male  | Female | Others | Total |
|---------|-------|--------|--------|--------|---------|-------|--------|--------|-------|
| 2021 AE | 76247 | 72714  | 0      | 148961 | 1996 AE | 41412 | 36506  | -      | 77918 |
| 2019 PE | 72734 | 67964  | 0      | 140698 | 1991 AE | 43250 | 39546  | -      | 82796 |
| 2016 AE | 66486 | 61277  | 0      | 127763 | 1985 AE | 36045 | 30570  | -      | 66615 |
| 2014 PE | 62484 | 56777  | 0      | 119261 | 1983 AE | 31978 | 28621  | -      | 60599 |
| 2011 AE | 60689 | 56707  | 0      | 117396 | 1978 AE | 32891 | 25363  | -      | 58254 |
| 2009 PE | -     | -      | -      | -      | 1972 AE | 31535 | 27409  | -      | 58944 |
| 2006 AE | 58974 | 56006  | -      | 114980 | 1967 AE | -     | -      | -      | 48019 |
| 2004 PE | -     | -      | -      | -      | 1962 AE | -     | -      | -      | 46918 |
| 2001 AE | 50761 | 43335  | -      | 94096  | 1957 AE | -     | -      | -      | -     |
| 1999 PE | -     | -      | -      | -      | 1952 AE | -     | -      | -      | -     |

Number of Electors

#### Note : AE : Assembly Election, PE : Assembly Segment of Parliamentary Election