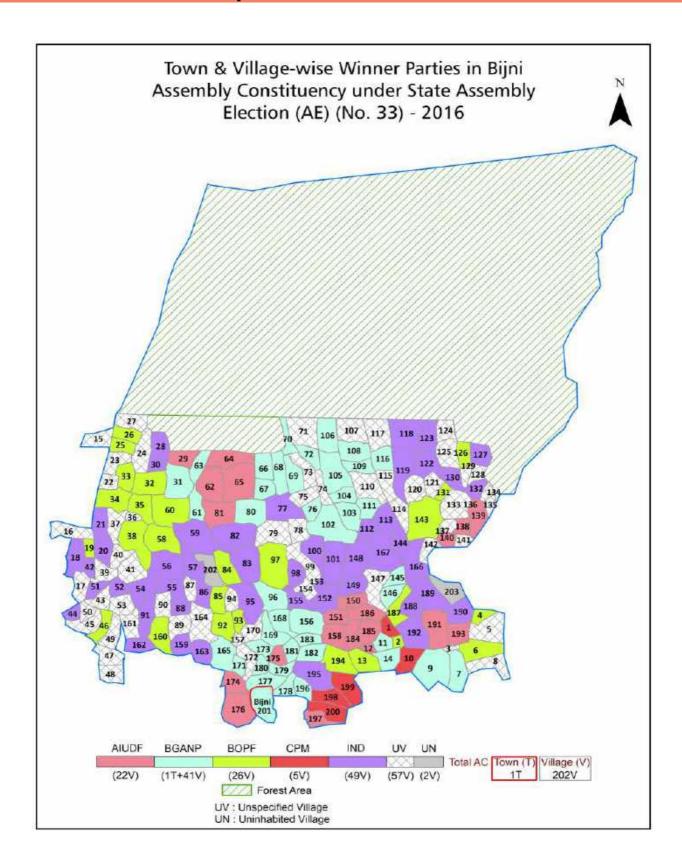

#### **Polling Station Level Election Results**

Polling Station-wise Votes Secured by Overall Top Five Parties in Bijni Assembly in Assembly Election (AE) under Kokrajhar Parliamentary Constituency in Assam (2016)

| Number<br>of<br>Polling<br>Station | Winner -<br>Kamal<br>Shing<br>Narzary<br>(BOPF) | Runner-up<br>- Ajay<br>Kumar<br>Ray<br>(BGANP) | 3rd -<br>Santosh<br>Khakhlary<br>(IND) | 4th -<br>Kamaleswar<br>Ray<br>(AIUDF) | 5th -<br>Khalilur<br>Rahman<br>(IND) | NOTA | Other | Total<br>Votes<br>Secured |
|------------------------------------|-------------------------------------------------|------------------------------------------------|----------------------------------------|---------------------------------------|--------------------------------------|------|-------|---------------------------|
| 36                                 | 163                                             | 2                                              | 369                                    | 6                                     | 4                                    | 17   | 8     | 569                       |
| 37                                 | 300                                             | 0                                              | 362                                    | 8                                     | 7                                    | 29   | 6     | 712                       |
| 38                                 | 197                                             | 4                                              | 46                                     | 520                                   | 152                                  | 7    | 57    | 983                       |
| 39                                 | 374                                             | 4                                              | 382                                    | 13                                    | 17                                   | 13   | 14    | 817                       |
| 40                                 | 332                                             | 2                                              | 83                                     | 5                                     | 35                                   | 1    | 22    | 480                       |
| 41                                 | 283                                             | 4                                              | 154                                    | 5                                     | 7                                    | 2    | 2     | 457                       |
| 42                                 | 310                                             | 1                                              | 254                                    | 11                                    | 51                                   | 6    | 6     | 639                       |
| 43                                 | 193                                             | 3                                              | 33                                     | 387                                   | 168                                  | 17   | 17    | 818                       |
| 44                                 | 53                                              | 2                                              | 16                                     | 431                                   | 35                                   | 1    | 10    | 548                       |
| 45                                 | 71                                              | 1                                              | 19                                     | 401                                   | 291                                  | 5    | 12    | 800                       |
| 46                                 | 207                                             | 4                                              | 73                                     | 233                                   | 199                                  | 6    | 19    | 741                       |
| 47                                 | 203                                             | 2                                              | 340                                    | 12                                    | 117                                  | 18   | 18    | 710                       |
| 48                                 | 159                                             | 170                                            | 125                                    | 11                                    | 138                                  | 10   | 62    | 675                       |
| 49                                 | 205                                             | 10                                             | 157                                    | 19                                    | 215                                  | 8    | 42    | 656                       |
| 50                                 | 88                                              | 270                                            | 67                                     | 3                                     | 42                                   | 3    | 32    | 505                       |
| 51                                 | 82                                              | 279                                            | 34                                     | 10                                    | 74                                   | 3    | 12    | 494                       |
| 52                                 | 111                                             | 526                                            | 97                                     | 10                                    | 1                                    | 9    | 27    | 781                       |
| 53                                 | 77                                              | 344                                            | 194                                    | 5                                     | 3                                    | 25   | 22    | 670                       |
| 54                                 | 167                                             | 3                                              | 177                                    | 2                                     | 5                                    | 7    | 9     | 370                       |
| 55                                 | 135                                             | 34                                             | 92                                     | 5                                     | 111                                  | 3    | 27    | 407                       |
| 56                                 | 160                                             | 1                                              | 335                                    | 2                                     | 3                                    | 13   | 4     | 518                       |
| 57                                 | 149                                             | 283                                            | 47                                     | 54                                    | 5                                    | 3    | 79    | 620                       |
| 58                                 | 86                                              | 149                                            | 39                                     | 130                                   | 8                                    | 2    | 23    | 437                       |
| 59                                 | 115                                             | 26                                             | 262                                    | 0                                     | 1                                    | 12   | 5     | 421                       |
| 60                                 | 41                                              | 97                                             | 17                                     | 352                                   | 25                                   | 3    | 18    | 553                       |
| 61                                 | 34                                              | 2                                              | 19                                     | 535                                   | 11                                   | 5    | 9     | 615                       |
| 62                                 | 76                                              | 112                                            | 20                                     | 108                                   | 3                                    | 1    | 59    | 379                       |
| 63                                 | 126                                             | 0                                              | 291                                    | 4                                     | 0                                    | 2    | 0     | 423                       |
| 64                                 | 115                                             | 34                                             | 121                                    | 119                                   | 40                                   | 4    | 35    | 468                       |
| 65                                 | 150                                             | 1                                              | 305                                    | 5                                     | 3                                    | 5    | 2     | 471                       |
| 66                                 | 342                                             | 4                                              | 307                                    | 7                                     | 6                                    | 13   | 16    | 695                       |
| 67                                 | 220                                             | 156                                            | 29                                     | 3                                     | 1                                    | 5    | 44    | 458                       |
| 68                                 | 269                                             | 8                                              | 150                                    | 2                                     | 6                                    | 6    | 7     | 448                       |
| 69                                 | 275                                             | 2                                              | 331                                    | 6                                     | 5                                    | 23   | 3     | 645                       |
| 70                                 | 294                                             | 1                                              | 222                                    | 3                                     | 1                                    | 17   | 6     | 544                       |

#### **Polling Station Level Election Results**

Winner, Runner-up and 3rd Party Position & Winning Margin According to Polling Stations in Bijni Assembly in Assembly Election (AE) under Kokrajhar Parliamentary Constituency in Assam (2016)