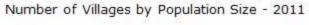

#### Number of Villages by Population Size - 2011

| Less<br>than<br>100 | 100-<br>200 | 200-<br>500 | 500-<br>1000 | 1000-<br>2000 | 2000-<br>5000 | 5000-<br>10000 | 10000<br>and<br>Above | Total<br>Village |
|---------------------|-------------|-------------|--------------|---------------|---------------|----------------|-----------------------|------------------|
| 5                   | 10          | 53          | 59           | 51            | 22            | 0              | 0                     | 200              |