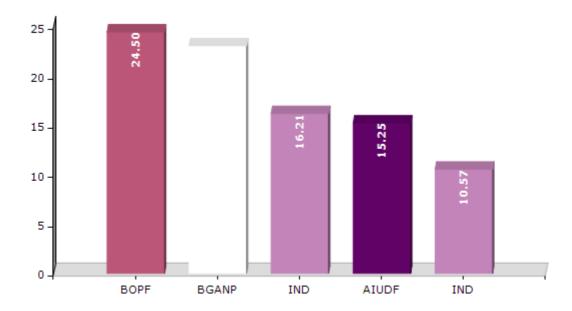

#### **Summary Result of Assembly Election - 2016**

| Candidate Name      | Party | Votes | Votes % |
|---------------------|-------|-------|---------|
| Kamal Shing Narzary | BOPF  | 29240 | 24.5    |
| Ajay Kumar Ray      | BGANP | 27562 | 23.09   |
| Santosh Khakhlary   | IND   | 19350 | 16.21   |
| Kamaleswar Ray      | AIUDF | 18197 | 15.25   |
| Khalilur Rahman     | IND   | 12619 | 10.57   |
| Gajendra Barman     | СРМ   | 5991  | 5.02    |
| Biswajit Ray        | INC   | 3861  | 3.23    |
| Philip Marandi      | JDP   | 1236  | 1.04    |
|                     | NOTA  | 1306  | 1.09    |

#### Votes Percentage of Top Parties - 2016