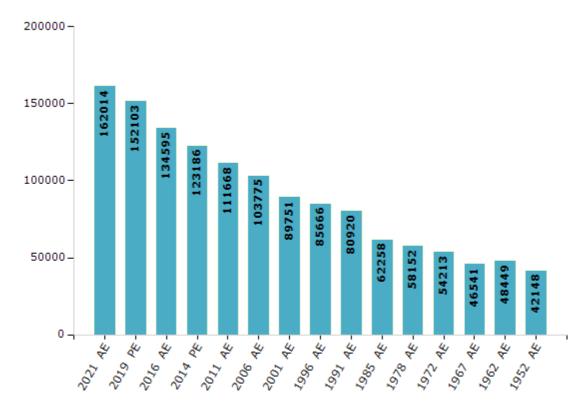

#### **Electors by Male & Female**

| Year    | Male  | Female | Others | Total  | Year    | N |
|---------|-------|--------|--------|--------|---------|---|
| 2021 AE | 82829 | 79185  | 0      | 162014 | 1996 AE |   |
| 2019 PE | 78585 | 73517  | 1      | 152103 | 1991 AE |   |
| 2016 AE | 70044 | 64551  | 0      | 134595 | 1985 AE |   |
| 2014 PE | 64308 | 58878  | 0      | 123186 | 1983 AE |   |
| 2011 AE | 59125 | 52543  | 0      | 111668 | 1978 AE |   |
| 2009 PE | -     | -      | -      | -      | 1972 AE |   |
| 2006 AE | 55551 | 48224  | -      | 103775 | 1967 AE |   |
| 2004 PE | -     | -      | -      | -      | 1962 AE |   |
| 2001 AE | 46011 | 43740  | -      | 89751  | 1957 AE |   |
| 1999 PE | -     | -      | -      | -      | 1952 AE |   |

| Year    | Male  | Female | Others | Total |
|---------|-------|--------|--------|-------|
| 1996 AE | 45325 | 40341  | -      | 85666 |
| 1991 AE | 42794 | 38126  | -      | 80920 |
| 1985 AE | 32883 | 29375  | -      | 62258 |
| 1983 AE | -     | -      | -      | -     |
| 1978 AE | 30854 | 27298  | -      | 58152 |
| 1972 AE | 29218 | 24995  | -      | 54213 |
| 1967 AE | -     | -      | -      | 46541 |
| 1962 AE | -     | -      | -      | 48449 |
| 1957 AE | -     | -      | -      | -     |
| 1952 AE | -     | -      | -      | 42148 |

#### Number of Electors

Note: AE: Assembly Election, PE: Assembly Segment of Parliamentary Election