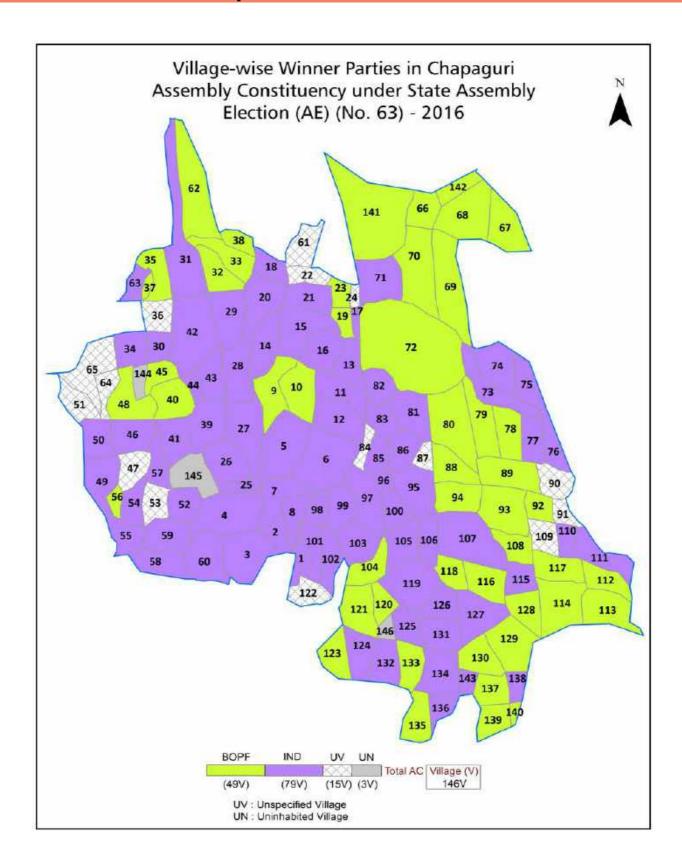

## Assam Assembly Factbook<sup>™</sup>

**Chapaguri Assembly Constituency** 

Chapaguri Vidhan Sabha