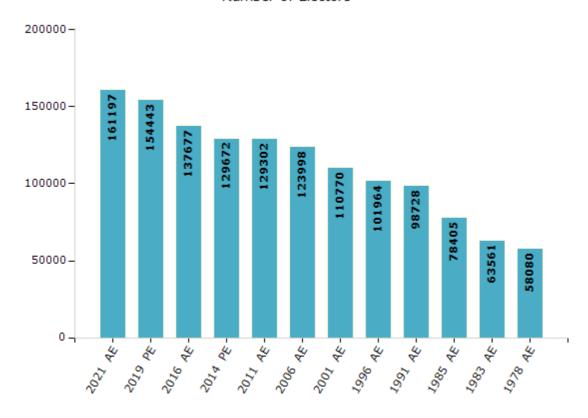

#### **Electoral Features**

#### **Electors by Male & Female**

| Year    | Male  | Female | Others | Total  | Year    | Male  |
|---------|-------|--------|--------|--------|---------|-------|
| 2021 AE | 81306 | 79891  | 0      | 161197 | 1996 AE | 51798 |
| 2019 PE | 78789 | 75650  | 4      | 154443 | 1991 AE | 54365 |
| 2016 AE | 70342 | 67335  | 0      | 137677 | 1985 AE | 41002 |
| 2014 PE | 66385 | 63287  | 0      | 129672 | 1983 AE | 33536 |
| 2011 AE | 64784 | 64518  | 0      | 129302 | 1978 AE | 30489 |
| 2009 PE | -     | -      | -      | -      | 1972 AE | -     |
| 2006 AE | 62776 | 61222  | -      | 123998 | 1967 AE | -     |
| 2004 PE | -     | -      | -      | -      | 1962 AE | -     |
| 2001 AE | 56863 | 53907  | -      | 110770 | 1957 AE | -     |
| 1999 PE | -     | -      | -      | -      | 1952 AE | -     |

# 1996 AE 51798 50166 101964 1991 AE 54365 44363 98728 1985 AE 41002 37403 78405 1983 AE 33536 30025 63561 1978 AE 30489 27591 58080 1972 AE 1967 AE 1962 AE 1957 AE 1952 AE

**Female** 

#### Number of Electors

**Note :** AE : Assembly Election, PE : Assembly Segment of Parliamentary Election