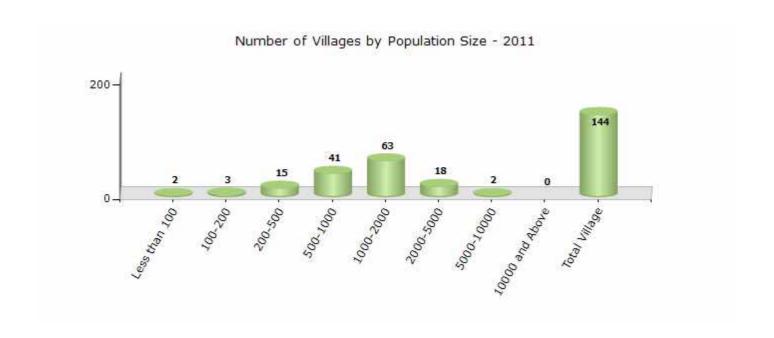

#### **Number of Villages by Population Size - 2011**

| Less<br>than<br>100 | 100-<br>200 | 200-<br>500 | 500-<br>1000 | 1000-<br>2000 | 2000-<br>5000 | 5000-<br>10000 | 10000<br>and<br>Above | Total<br>Village |
|---------------------|-------------|-------------|--------------|---------------|---------------|----------------|-----------------------|------------------|
| 2                   | 3           | 15          | 41           | 63            | 18            | 2              | 0                     | 144              |