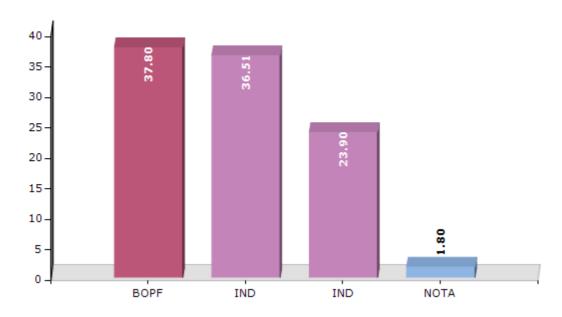

#### **Historical Summary Election Results**

#### **Summary Result of Assembly Election - 2016**

| Candidate Name       | Party | Votes | Votes % |
|----------------------|-------|-------|---------|
| Thaneswar Basumatary | BOPF  | 43250 | 37.8    |
| Sujan Das            | IND   | 41769 | 36.51   |
| Hitesh Basumatary    | IND   | 27342 | 23.9    |
|                      | NOTA  | 2058  | 1.8     |

#### Votes Percentage of Top Parties - 2016