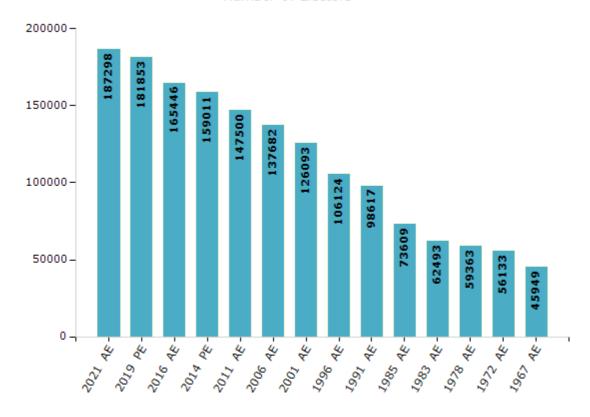

#### **Electors by Male & Female**

| Year    | Male  | Female | Others | Total  |
|---------|-------|--------|--------|--------|
| 2021 AE | 93036 | 94262  | 0      | 187298 |
| 2019 PE | 90317 | 91535  | 1      | 181853 |
| 2016 AE | 82449 | 82997  | 0      | 165446 |
| 2014 PE | 78390 | 80621  | 0      | 159011 |
| 2011 AE | 73296 | 74204  | 0      | 147500 |
| 2009 PE | -     | -      | -      | -      |
| 2006 AE | 69156 | 68526  | -      | 137682 |
| 2004 PE | -     | -      | -      | -      |
| 2001 AE | 63693 | 62400  | -      | 126093 |
| 1999 PE | -     | -      | -      | -      |

| Year    | Male  | Female | Others | Total  |
|---------|-------|--------|--------|--------|
| 1996 AE | 54886 | 51238  | -      | 106124 |
| 1991 AE | 50223 | 48394  | -      | 98617  |
| 1985 AE | 38146 | 35463  | -      | 73609  |
| 1983 AE | 32541 | 29952  | -      | 62493  |
| 1978 AE | 30868 | 28495  | -      | 59363  |
| 1972 AE | 30122 | 26011  | -      | 56133  |
| 1967 AE | -     | -      | -      | 45949  |
| 1962 AE | -     | -      | -      | -      |
| 1957 AE | -     | -      | -      | -      |
| 1952 AE | -     | -      | -      | -      |

#### Number of Electors

Note: AE: Assembly Election, PE: Assembly Segment of Parliamentary Election