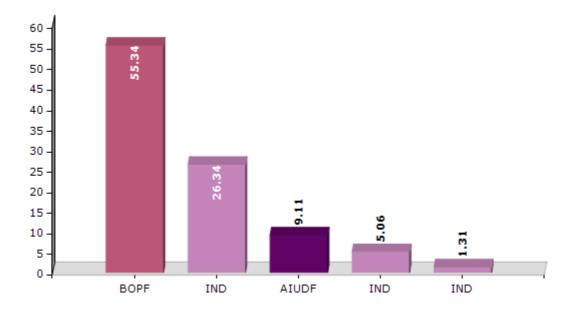

#### **Summary Result of Assembly Election - 2016**

| Candidate Name      | Party | Votes | Votes % |
|---------------------|-------|-------|---------|
| Pramila Rani Brahma | BOPF  | 76496 | 55.34   |
| Pratibha Brahma     | IND   | 36405 | 26.34   |
| Manu Borgayary      | AIUDF | 12588 | 9.11    |
| Basanta Kumar Medhi | IND   | 6994  | 5.06    |
| Ajay Kumar Narzary  | IND   | 1816  | 1.31    |
| Rajesh Narzary      | IND   | 1642  | 1.19    |
|                     | NOTA  | 2288  | 1.66    |

#### Votes Percentage of Top Parties - 2016