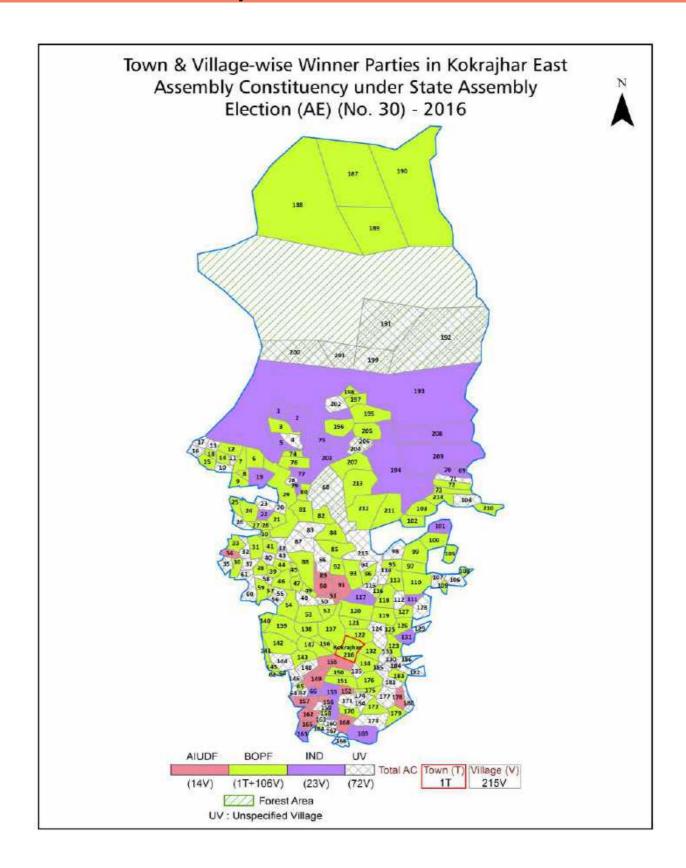

| 178      |  |  |  |  |  |
| 11  | Disclaimer                                                                                                                                                                                                                                                                                                                                                                                                                                              | 180      |  |  |  |  |  |

### **Location & Political Map**





#### **Administrative Setup**

#### List of Village Panchayat & Intermediate Panchayat (Block) Name - 2011

| Village Name          | Village Panchayat Name | Intermediate Panchayat<br>Name |
|-----------------------|------------------------|--------------------------------|
| Adabari               | -                      | Kokrajhar                      |
| Aflagaon              | -                      | Dotoma                         |
| Amguri                | -                      | Kokrajhar                      |
| Amguri Forest Block   | -                      | Kokrajhar                      |
| Anthaibari            | -                      | Kokrajhar                      |
| Anthaibil             | -                      | Dotoma                         |
| Athiabari