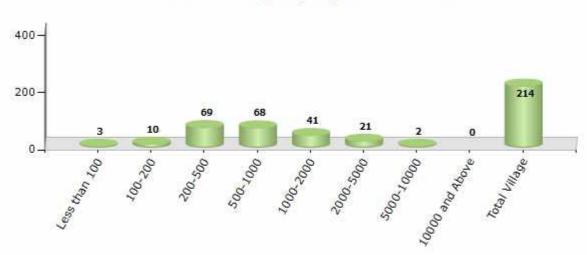

#### Number of Villages by Population Size - 2011

| Less<br>than<br>100 | 100-<br>200 | 200-<br>500 | 500-<br>1000 | 1000-<br>2000 | 2000-<br>5000 | 5000-<br>10000 | 10000<br>and<br>Above | Total<br>Village |
|---------------------|-------------|-------------|--------------|---------------|---------------|----------------|-----------------------|------------------|
| 3                   | 10          | 69          | 68           | 41            | 21            | 2              | 0                     | 214              |