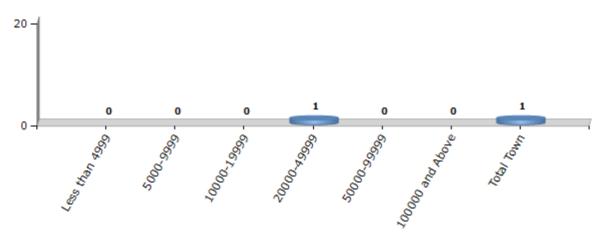

#### **Number of Towns by Population Size - 2011**

| _ | ss than<br>4999 | 5000-9999 | 10000-<br>19999 | 20000-<br>49999 | 50000-<br>99999 | 100000 and<br>Above | Total<br>Town |
|---|-----------------|-----------|-----------------|-----------------|-----------------|---------------------|---------------|
|   | 0               | 0         | 0               | 1               | 0               | 0                   | 1             |

Number of Towns by Population Size - 2011