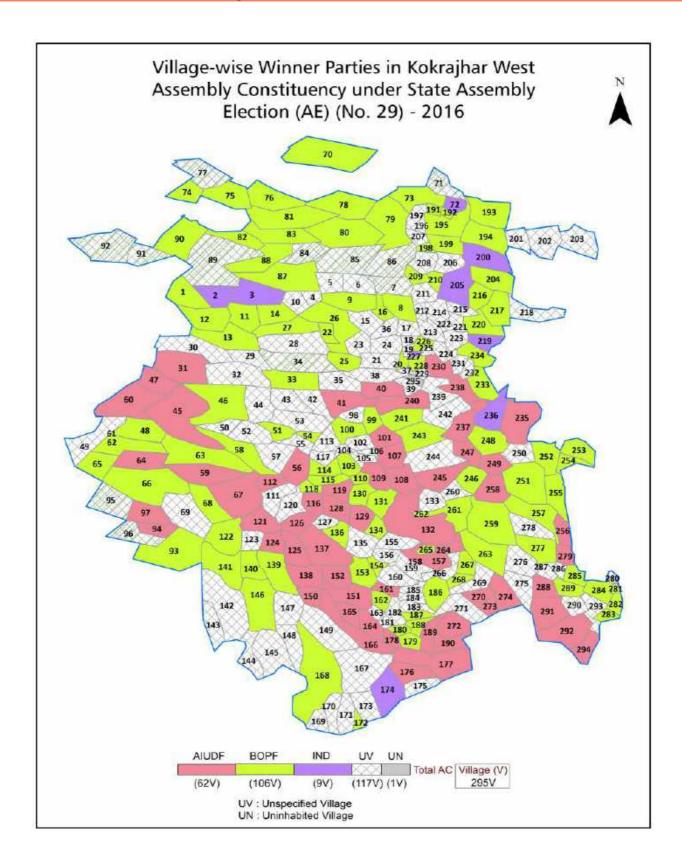

# Assam

#### **Summary Result of Assembly Election - 2016**

| Candidate Name       | Party | Votes | Votes % |
|----------------------|-------|-------|---------|
| Rabiram Narzary      | BOPF  | 64423 | 45.71   |
| Dahit Chandra Brahma | AIUDF | 47083 | 33.41   |
| Urkhao Gwra Brahma   | IND   | 18629 | 13.22   |
| Nilima Brahma        | IND   | 3545  | 2.52    |
| Bhadreswar Brahma    | IND   | 1437  | 1.02    |
| Mukunda Koch         | IND   | 1116  | 0.79    |
| Subhadra Narzary     | IND   | 1044  | 0.74    |
| Sujila Basumatary    | IND   | 977   | 0.69    |
| Aruna Brahma         | IND   | 775   | 0.55    |
| Ranjoy Kr. Brahma    | IND   | 627   | 0.44    |
|                      | NOTA  | 1285  | 0.91    |