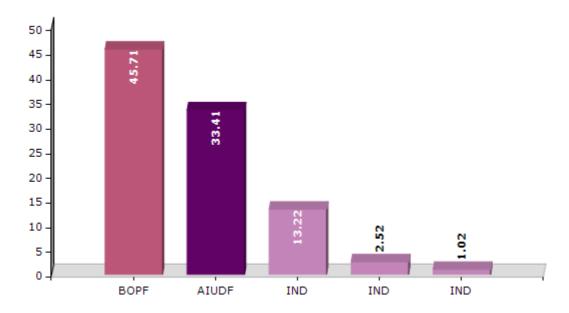

#### **Summary Result of Assembly Election - 2016**

| Candidate Name       | Party | Votes | Votes % |
|----------------------|-------|-------|---------|
| Rabiram Narzary      | BOPF  | 64423 | 45.71   |
| Dahit Chandra Brahma | AIUDF | 47083 | 33.41   |
| Urkhao Gwra Brahma   | IND   | 18629 | 13.22   |
| Nilima Brahma        | IND   | 3545  | 2.52    |
| Bhadreswar Brahma    | IND   | 1437  | 1.02    |
| Mukunda Koch         | IND   | 1116  | 0.79    |
| Subhadra Narzary     | IND   | 1044  | 0.74    |
| Sujila Basumatary    | IND   | 977   | 0.69    |
| Aruna Brahma         | IND   | 775   | 0.55    |
| Ranjoy Kr. Brahma    | IND   | 627   | 0.44    |
|                      | NOTA  | 1285  | 0.91    |

#### Votes Percentage of Top Parties - 2016