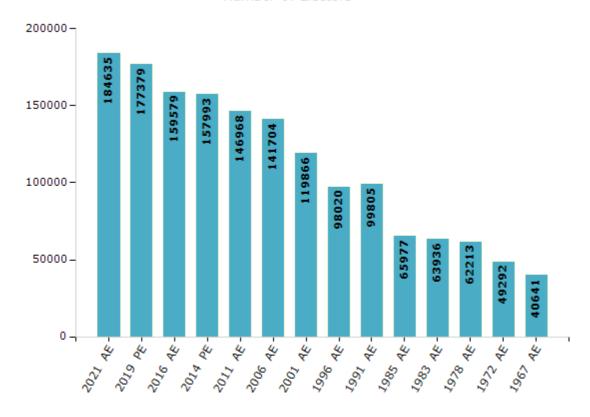

#### **Electors by Male & Female**

| Year    | Male  | Female | Others | Total  |
|---------|-------|--------|--------|--------|
| 2021 AE | 94868 | 89766  | 1      | 184635 |
| 2019 PE | 91343 | 86029  | 7      | 177379 |
| 2016 AE | 82595 | 76984  | 0      | 159579 |
| 2014 PE | 80263 | 77730  | 0      | 157993 |
| 2011 AE | 74561 | 72407  | 0      | 146968 |
| 2009 PE | -     | -      | -      | -      |
| 2006 AE | 71766 | 69938  | -      | 141704 |
| 2004 PE | -     | -      | -      | -      |
| 2001 AE | 60170 | 59696  | -      | 119866 |
| 1999 PE | -     | -      | -      | -      |

| Year    | Male  | Female | Others | Total |
|---------|-------|--------|--------|-------|
| 1996 AE | 49830 | 48190  | -      | 98020 |
| 1991 AE | 51429 | 48376  | -      | 99805 |
| 1985 AE | 34530 | 31447  | -      | 65977 |
| 1983 AE | 32984 | 30952  | -      | 63936 |
| 1978 AE | 32008 | 30205  | -      | 62213 |
| 1972 AE | 26114 | 23178  | -      | 49292 |
| 1967 AE | -     | -      | -      | 40641 |
| 1962 AE | -     | -      | -      | -     |
| 1957 AE | -     | -      | -      | -     |
| 1952 AE | -     | -      | -      | -     |

#### Number of Electors

 $\textbf{Note:} \ \mathsf{AE:} \ \mathsf{Assembly} \ \mathsf{Election}, \ \mathsf{PE:} \ \mathsf{Assembly} \ \mathsf{Segment} \ \mathsf{of} \ \mathsf{Parliamentary} \ \mathsf{Election}$ 