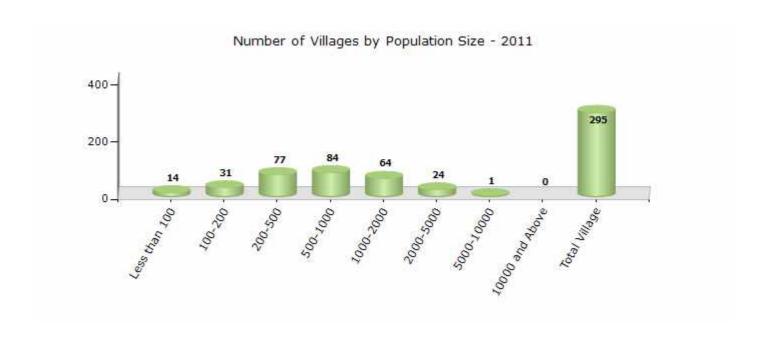

#### Number of Villages by Population Size - 2011

| Less<br>than<br>100 | 100-<br>200 | 200-<br>500 | 500-<br>1000 | 1000-<br>2000 | 2000-<br>5000 | 5000-<br>10000 | 10000<br>and<br>Above | Total<br>Village |
|---------------------|-------------|-------------|--------------|---------------|---------------|----------------|-----------------------|------------------|
| 14                  | 31          | 77          | 84           | 64            | 24            | 1              | 0                     | 295              |