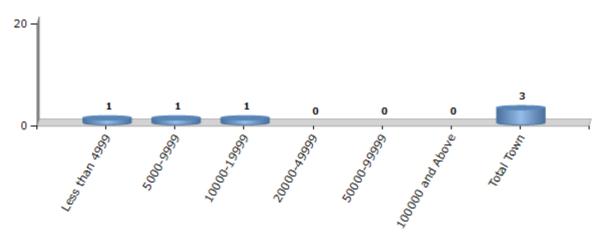

#### **Number of Towns by Population Size - 2011**

| Less than | 5000-9999 | 10000- | 20000- | 50000- | 100000 and | Total |
|-----------|-----------|--------|--------|--------|------------|-------|
| 4999      |           | 19999  | 49999  | 99999  | Above      | Town  |
| 1         | 1         | 1      | 0      | 0      | 0          | 3     |

Number of Towns by Population Size - 2011