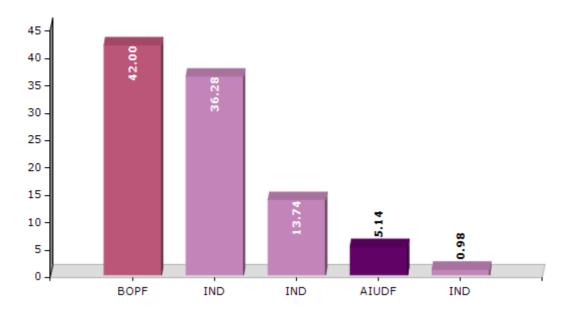

#### **Summary Result of Assembly Election - 2016**

| Candidate Name      | Party | Votes | Votes % |
|---------------------|-------|-------|---------|
| Chandan Brahma      | BOPF  | 66037 | 42      |
| Rwngwra Narzary     | IND   | 57049 | 36.28   |
| Dilip Kumar Sarania | IND   | 21601 | 13.74   |
| Pankaj Islary       | AIUDF | 8083  | 5.14    |
| Phalmarston Brahma  | IND   | 1548  | 0.98    |
|                     | NOTA  | 2929  | 1.86    |

#### Votes Percentage of Top Parties - 2016