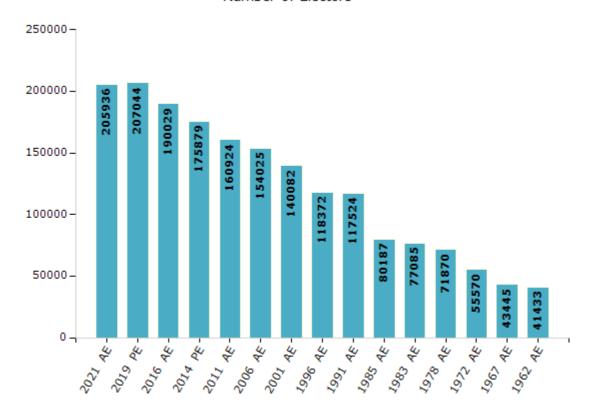

#### **Electors by Male & Female**

| Year    | Male   | Female | Others | Total  |
|---------|--------|--------|--------|--------|
| 2021 AE | 103359 | 102571 | 6      | 205936 |
| 2019 PE | 103455 | 103584 | 5      | 207044 |
| 2016 AE | 95078  | 94951  | 0      | 190029 |
| 2014 PE | 87804  | 88075  | 0      | 175879 |
| 2011 AE | 80629  | 80295  | 0      | 160924 |
| 2009 PE | -      | -      | -      | -      |
| 2006 AE | 77797  | 76228  | -      | 154025 |
| 2004 PE | -      | -      | -      | -      |
| 2001 AE | 70882  | 69200  | -      | 140082 |
| 1999 PE | -      | -      | -      | -      |

| Year    | Male  | Female | Others | Total  |
|---------|-------|--------|--------|--------|
| 1996 AE | 61553 | 56819  | -      | 118372 |
| 1991 AE | 60602 | 56922  | -      | 117524 |
| 1985 AE | 41709 | 38478  | -      | 80187  |
| 1983 AE | 40037 | 37048  | -      | 77085  |
| 1978 AE | 37540 | 34330  | -      | 71870  |
| 1972 AE | 30266 | 25304  | -      | 55570  |
| 1967 AE | -     | -      | -      | 43445  |
| 1962 AE | -     | -      | -      | 41433  |
| 1957 AE | -     | -      | -      | -      |
| 1952 AE | -     | _      | _      | _      |

#### Number of Electors

 $\textbf{Note:} \ \mathsf{AE:} \ \mathsf{Assembly} \ \mathsf{Election}, \ \mathsf{PE:} \ \mathsf{Assembly} \ \mathsf{Segment} \ \mathsf{of} \ \mathsf{Parliamentary} \ \mathsf{Election}$ 