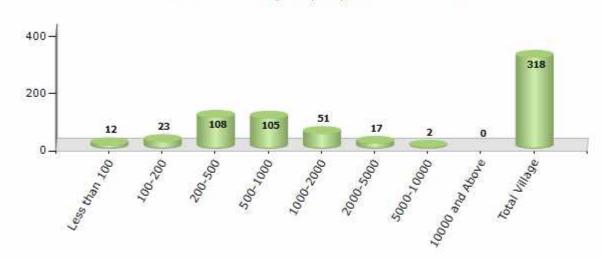

#### Number of Villages by Population Size - 2011

| Less<br>than<br>100 | 100-<br>200 | 200-<br>500 | 500-<br>1000 | 1000-<br>2000 | 2000-<br>5000 | 5000-<br>10000 | 10000<br>and<br>Above | Total<br>Village |
|---------------------|-------------|-------------|--------------|---------------|---------------|----------------|-----------------------|------------------|
| 12                  | 23          | 108         | 105          | 51            | 17            | 2              | 0                     | 318              |

Number of Villages by Population Size - 2011