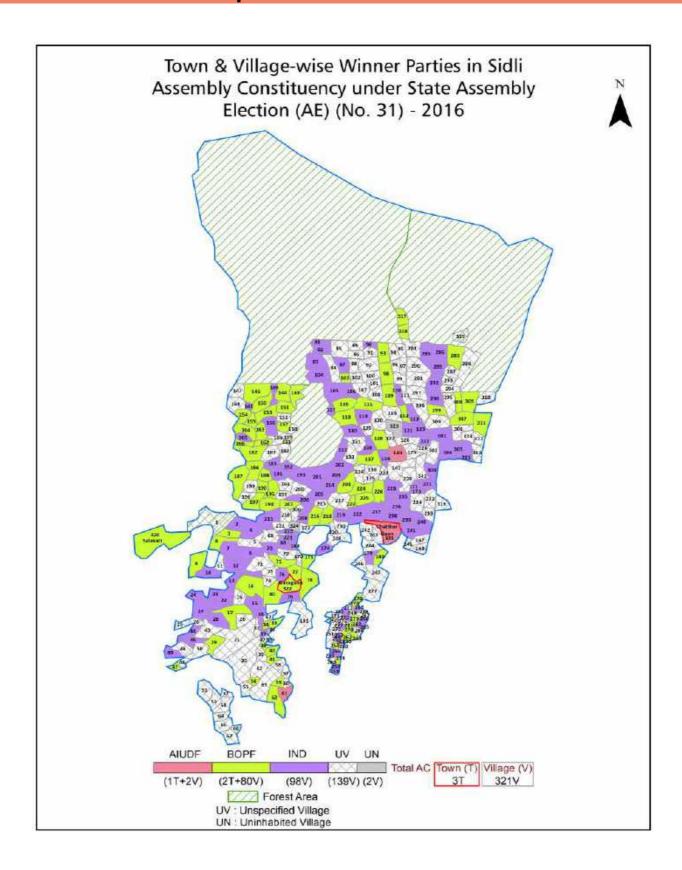

## **Polling Station Level Election Results**

Polling Station-wise Votes Secured by Overall Top Five Parties in Sidli Assembly in Assembly Election (AE) under Kokrajhar Parliamentary Constituency in Assam (2016)

#### **Summary Result of Assembly Election - 2016**

| Candidate Name      | Party | Votes | Votes % |
|---------------------|-------|-------|---------|
| Chandan Brahma      | BOPF  | 66037 | 42      |
| Rwngwra Narzary     | IND   | 57049 | 36.28   |
| Dilip Kumar Sarania | IND   | 21601 | 13.74   |
| Pankaj Islary       | AIUDF | 8083  | 5.14    |
| Phalmarston Brahma  | IND   | 1548  | 0.98    |
|                     | NOTA  | 2929  | 1.86    |