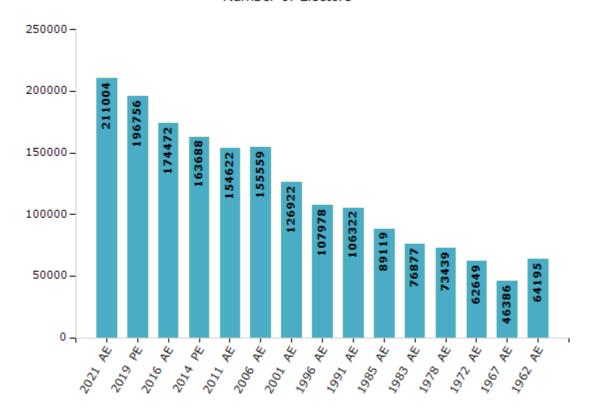

#### **Electors by Male & Female**

| Year    | Male   | Female | Others | Total  |
|---------|--------|--------|--------|--------|
| 2021 AE | 106485 | 104519 | 0      | 211004 |
| 2019 PE | 100627 | 96124  | 5      | 196756 |
| 2016 AE | 90339  | 84133  | 0      | 174472 |
| 2014 PE | 84062  | 79626  | 0      | 163688 |
| 2011 AE | 78902  | 75720  | 0      | 154622 |
| 2009 PE | -      | -      | -      | -      |
| 2006 AE | 78782  | 76777  | -      | 155559 |
| 2004 PE | -      | -      | -      | -      |
| 2001 AE | 65200  | 61722  | -      | 126922 |
| 1999 PE | -      | -      | -      | -      |

| Year    | Male  | Female | Others | Total  |
|---------|-------|--------|--------|--------|
| 1996 AE | 55725 | 52253  | -      | 107978 |
| 1991 AE | 55400 | 50922  | -      | 106322 |
| 1985 AE | 46767 | 42352  | -      | 89119  |
| 1983 AE | 40741 | 36136  | -      | 76877  |
| 1978 AE | 36832 | 36607  | -      | 73439  |
| 1972 AE | 36958 | 25691  | -      | 62649  |
| 1967 AE | -     | -      | -      | 46386  |
| 1962 AE | -     | -      | -      | 64195  |
| 1957 AE | -     | -      | -      | -      |
| 1952 AE | _     | _      | _      | _      |

#### Number of Electors

Note: AE: Assembly Election, PE: Assembly Segment of Parliamentary Election