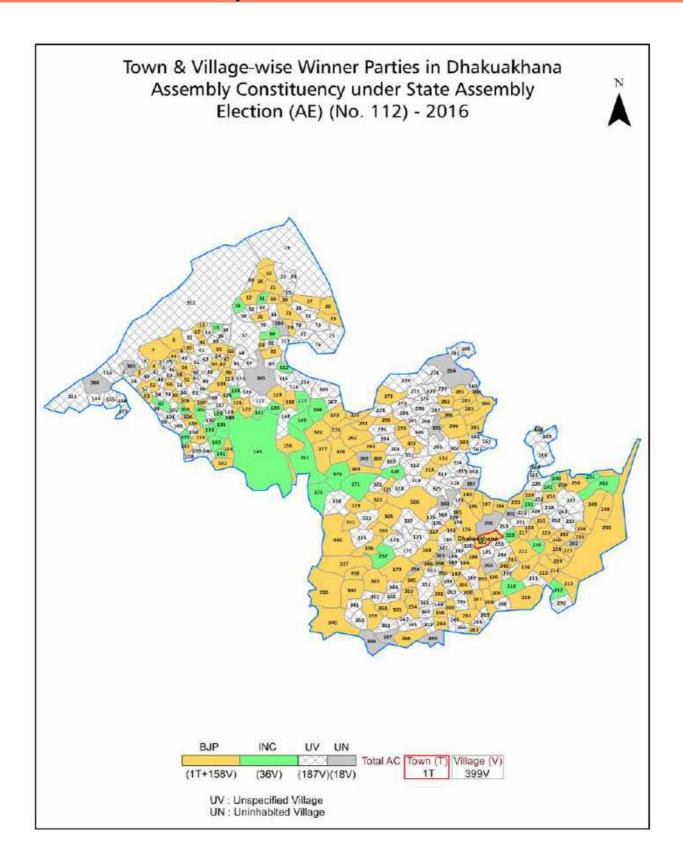

#### **Summary Result of Assembly Election - 2016**

| Candidate Name        | Party | Votes | Votes % |
|-----------------------|-------|-------|---------|
| Naba Kumar Doley      | ВЈР   | 81556 | 55.45   |
| Bharat Chandra Narah  | INC   | 57014 | 38.77   |
| Lakhi Nath Sonowal    | СРМ   | 2270  | 1.54    |
| Dilip Kumar Chowdhury | IND   | 2032  | 1.38    |
| Bhumi Ranjan Doley    | IND   | 1855  | 1.26    |
| Dr Rajendra Nath Pegu | LDP   | 812   | 0.55    |
| Jutika Doley          | SUCI  | 422   | 0.29    |
|                       | NOTA  | 1111  | 0.76    |