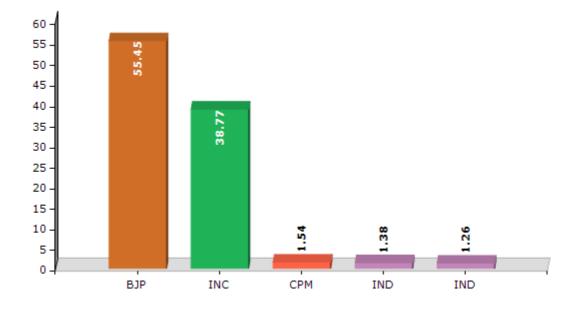

#### **Summary Result of Assembly Election - 2016**

| Candidate Name        | Party | Votes | Votes % |
|-----------------------|-------|-------|---------|
| Naba Kumar Doley      | ВЈР   | 81556 | 55.45   |
| Bharat Chandra Narah  | INC   | 57014 | 38.77   |
| Lakhi Nath Sonowal    | СРМ   | 2270  | 1.54    |
| Dilip Kumar Chowdhury | IND   | 2032  | 1.38    |
| Bhumi Ranjan Doley    | IND   | 1855  | 1.26    |
| Dr Rajendra Nath Pegu | LDP   | 812   | 0.55    |
| Jutika Doley          | SUCI  | 422   | 0.29    |
|                       | NOTA  | 1111  | 0.76    |

#### Votes Percentage of Top Parties - 2016