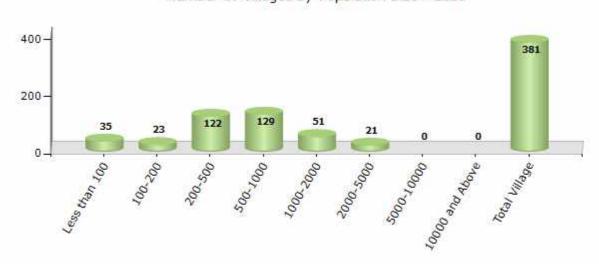

#### Number of Villages by Population Size - 2011

| Less<br>than<br>100 | 100-<br>200 | 200-<br>500 | 500-<br>1000 | 1000-<br>2000 | 2000-<br>5000 | 5000-<br>10000 | 10000<br>and<br>Above | Total<br>Village |
|---------------------|-------------|-------------|--------------|---------------|---------------|----------------|-----------------------|------------------|
| 35                  | 23          | 122         | 129          | 51            | 21            | 0              | 0                     | 381              |

Number of Villages by Population Size - 2011