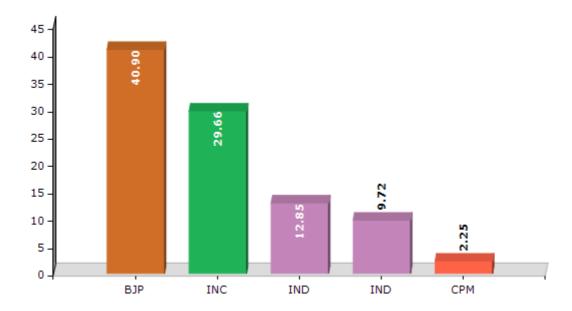

#### **Summary Result of Assembly Election - 2016**

| Candidate Name        | Party | Votes | Votes % |
|-----------------------|-------|-------|---------|
| Pradan Baruah         | ВЈР   | 69592 | 40.9    |
| Sumitra Doley Patir   | INC   | 50471 | 29.66   |
| Paramananda Chayengia | IND   | 21874 | 12.85   |
| Sailen Sonowal        | IND   | 16548 | 9.72    |
| Gandheswar Borah      | СРМ   | 3830  | 2.25    |
| Kiranban Deori        | LDP   | 2456  | 1.44    |
| Rajkumar Doley        | IND   | 2173  | 1.28    |
| Durgeswar Patir       | LJP   | 1275  | 0.75    |
| Hem Kanta Miri        | SUCI  | 524   | 0.31    |
|                       | NOTA  | 1417  | 0.83    |

#### Votes Percentage of Top Parties - 2016