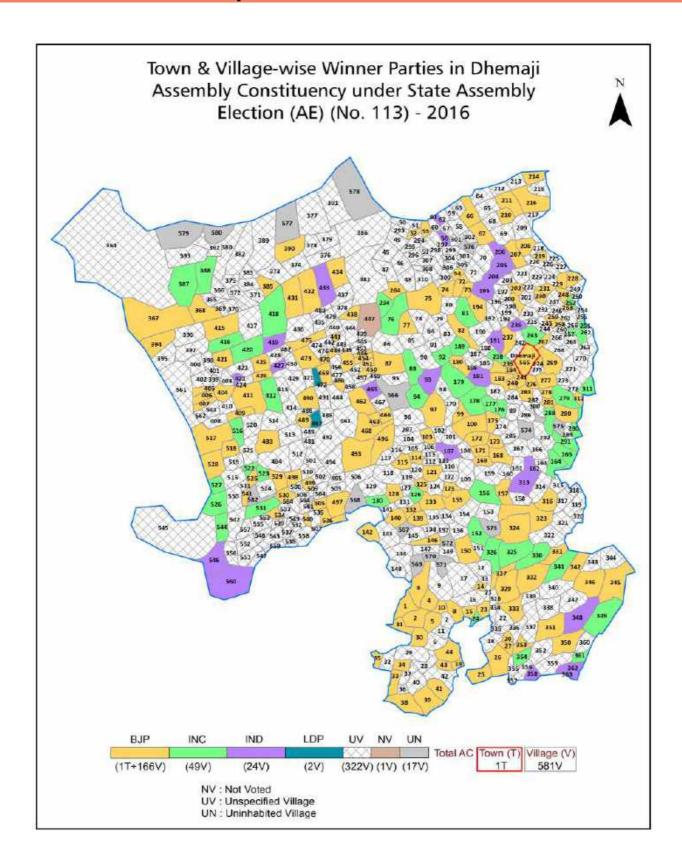

#### **Polling Station Level Election Results**

Polling Station-wise Votes Secured by Overall Top Five Parties in Dhemaji Assembly in Assembly Election (AE) under Lakhimpur Parliamentary Constituency in Assam (2016)