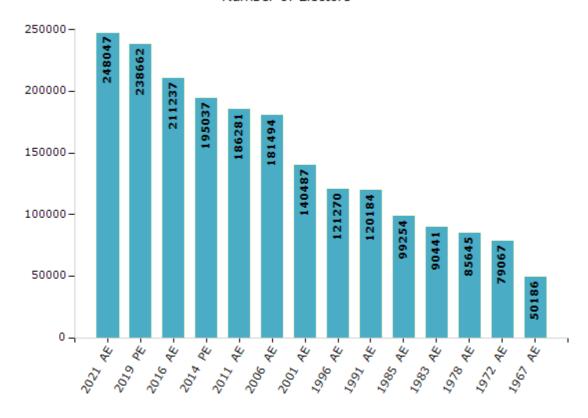

#### **Electors by Male & Female**

| Year    | Male   | Female | Others | Total  |
|---------|--------|--------|--------|--------|
| 2021 AE | 125480 | 122567 | 0      | 248047 |
| 2019 PE | 121492 | 117170 | 0      | 238662 |
| 2016 AE | 108573 | 102664 | 0      | 211237 |
| 2014 PE | 100336 | 94701  | 0      | 195037 |
| 2011 AE | 94881  | 91400  | 0      | 186281 |
| 2009 PE | -      | -      | -      | -      |
| 2006 AE | 92240  | 89254  | -      | 181494 |
| 2004 PE | -      | -      | -      | -      |
| 2001 AE | 73284  | 67203  | -      | 140487 |
| 1999 PE | -      | -      | -      | -      |

| Year    | Male  | Female | Others | Total  |
|---------|-------|--------|--------|--------|
| 1996 AE | 62707 | 58563  | -      | 121270 |
| 1991 AE | 63056 | 57128  | -      | 120184 |
| 1985 AE | 52215 | 47039  | -      | 99254  |
| 1983 AE | 48295 | 42146  | -      | 90441  |
| 1978 AE | 42882 | 42763  | -      | 85645  |
| 1972 AE | 47154 | 31913  | -      | 79067  |
| 1967 AE | -     | -      | -      | 50186  |
| 1962 AE | -     | -      | -      | -      |
| 1957 AE | -     | -      | -      | -      |
| 1952 AE | -     | -      | -      | -      |

#### Number of Electors

 $\textbf{Note:} \ \mathsf{AE:} \ \mathsf{Assembly} \ \mathsf{Election}, \ \mathsf{PE:} \ \mathsf{Assembly} \ \mathsf{Segment} \ \mathsf{of} \ \mathsf{Parliamentary} \ \mathsf{Election}$ 