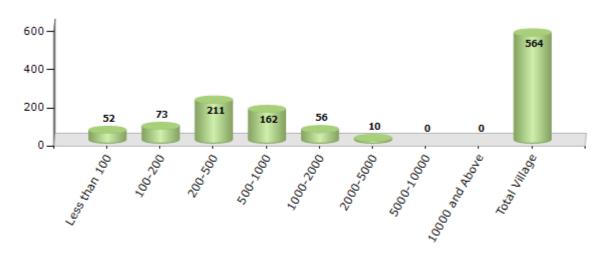

#### Number of Villages by Population Size - 2011

| Less<br>than<br>100 | 100-<br>200 | 200-<br>500 | 500-<br>1000 | 1000-<br>2000 | 2000-<br>5000 | 5000-<br>10000 | 10000<br>and<br>Above | Total<br>Village |
|---------------------|-------------|-------------|--------------|---------------|---------------|----------------|-----------------------|------------------|
| 52                  | 73          | 211         | 162          | 56            | 10            | 0              | 0                     | 564              |

Number of Villages by Population Size - 2011