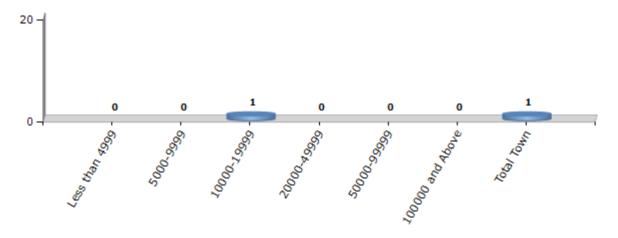

#### **Number of Towns by Population Size - 2011**

| Less than | 5000-9999 | 10000- | 20000- | 50000- | 100000 and | Total |
|-----------|-----------|--------|--------|--------|------------|-------|
| 4999      |           | 19999  | 49999  | 99999  | Above      | Town  |
| 0         | 0         | 1      | 0      | 0      | 0          | 1     |

Number of Towns by Population Size - 2011