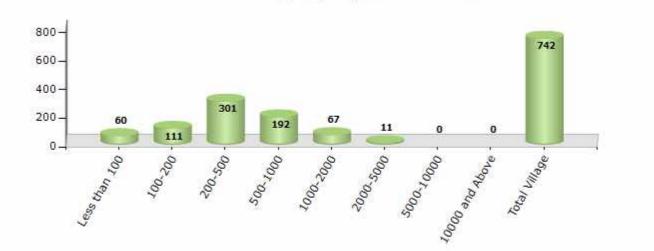

## Number of Villages by Population Size - 2011

| Less<br>than<br>100 | 100-<br>200 | 200-<br>500 | 500-<br>1000 | 1000-<br>2000 | 2000-<br>5000 | 5000-<br>10000 | 10000<br>and<br>Above | Total<br>Village |
|---------------------|-------------|-------------|--------------|---------------|---------------|----------------|-----------------------|------------------|
| 60                  | 111         | 301         | 192          | 67            | 11            | 0              | 0                     | 742              |

Number of Villages by Population Size - 2011