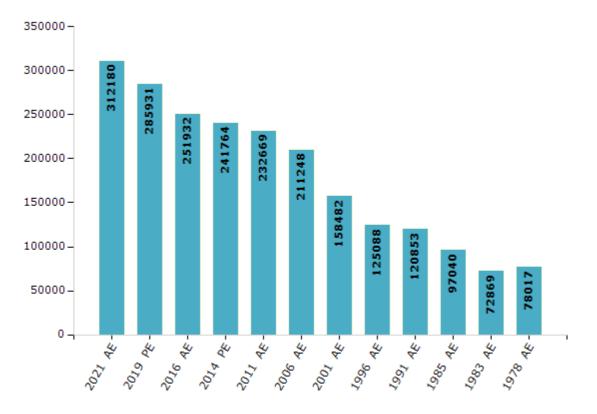

### **Electors by Male & Female**

| Year    | Male   | Female | Others | Total  | Year    | Male  | Female | Others | Total  |
|---------|--------|--------|--------|--------|---------|-------|--------|--------|--------|
| 2021 AE | 158717 | 153462 | 1      | 312180 | 1996 AE | 67463 | 57625  | -      | 125088 |
| 2019 PE | 146858 | 139059 | 14     | 285931 | 1991 AE | 72520 | 48333  | -      | 120853 |
| 2016 AE | 130277 | 121655 | 0      | 251932 | 1985 AE | 58227 | 38813  | -      | 97040  |
| 2014 PE | 124334 | 117430 | 0      | 241764 | 1983 AE | 38707 | 34162  | -      | 72869  |
| 2011 AE | 118602 | 114067 | 0      | 232669 | 1978 AE | 40034 | 37983  | -      | 78017  |
| 2009 PE | -      | -      | -      | -      | 1972 AE | -     | -      | -      | -      |
| 2006 AE | 108609 | 102639 | -      | 211248 | 1967 AE | -     | -      | -      | -      |
| 2004 PE | -      | -      | -      | -      | 1962 AE | -     | -      | -      | -      |
| 2001 AE | 81866  | 76616  | -      | 158482 | 1957 AE | -     | -      | -      | -      |
| 1999 PE | -      | -      | -      | -      | 1952 AE | -     | -      | -      | -      |

Number of Electors

#### Note : AE : Assembly Election, PE : Assembly Segment of Parliamentary Election