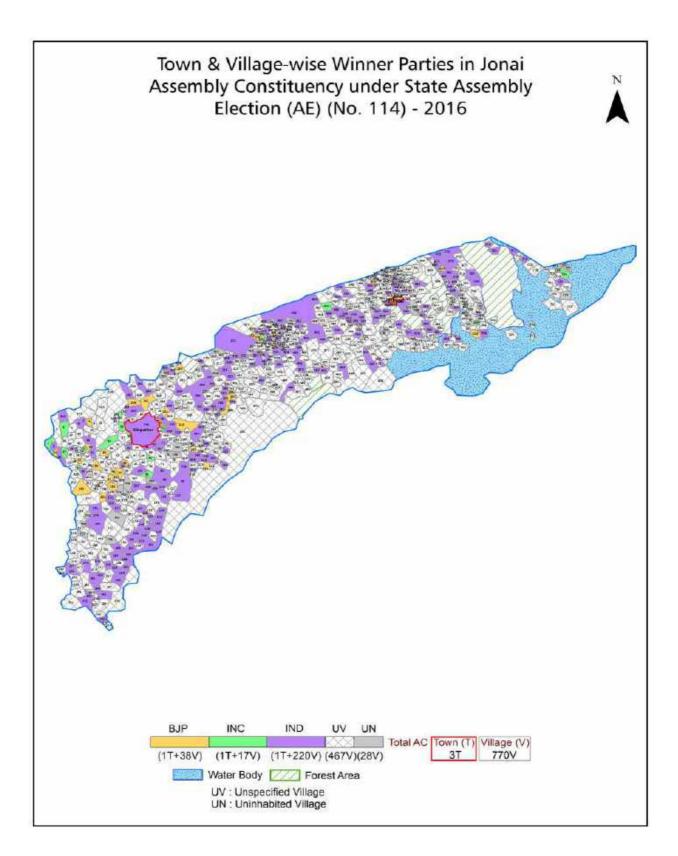

| 254     |
| -   |                                                                                                                                                                                                                                                                                                                                                                                                                                                                           |         |

## Location & Political Map







## **Administrative Setup**

### List of Village Panchayat & Intermediate Panchayat (Block) Name - 2011

| Village Name         | Village Panchayat Name | Intermediate Panchayat<br>Name |
|----------------------|------------------------|--------------------------------|
| Abarali Gaon         | Ujani Sissitongani     | Sissiborgaon                   |
| Abhai Pur Kachari    | Bahir Jonai Luhijan    | Murkongselek                   |
| Adi Tako             | Laimukuri              | Murkongselek                   |
| Akajan Bangali       | Akajan                 | Sissiborgaon                   |
| Akajan Jon Gaon      | Akajan                 | Sissiborgaon                   |
| Akajan Jongaon       | Akajan                 | Sissiborgaon                   |
| Akajan Miri          |