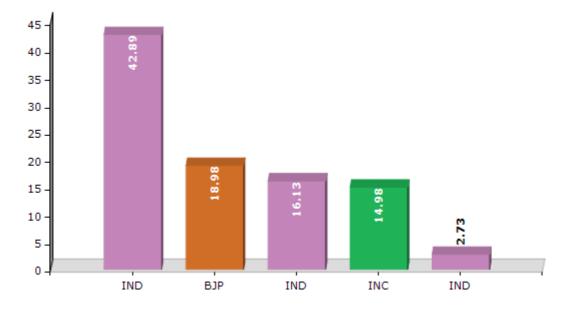

## **Summary Result of Assembly Election - 2016**

| Candidate Name       | Party | Votes | Votes % |
|----------------------|-------|-------|---------|
| Bhubon Pegu          | IND   | 88441 | 42.89   |
| Aswini Pait          | BJP   | 39148 | 18.98   |
| Satho Basumatary     | IND   | 33265 | 16.13   |
| Sushil Pegu          | INC   | 30890 | 14.98   |
| Lenindra Kumar Doley | IND   | 5625  | 2.73    |
| Hitesh Deori         | IND   | 2290  | 1.11    |
| Bhupen Narah         | IND   | 2120  | 1.03    |
| Janki Kumar Pegu     | IND   | 1519  | 0.74    |
| Naren Sonowal        | IND   | 1068  | 0.52    |
|                      | NOTA  | 1850  | 0.9     |

Votes Percentage of Top Parties - 2016