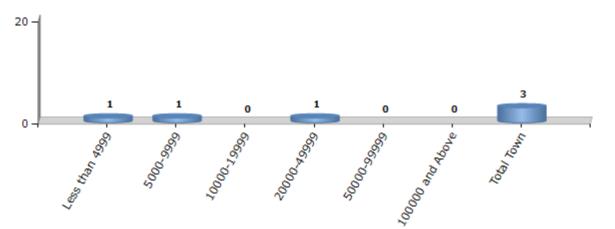

### Number of Towns by Population Size - 2011

| Less than<br>4999 | 5000-9999 | 10000-<br>19999 | 20000-<br>49999 | 50000-<br>99999 | 100000 and<br>Above | Total<br>Town |  |
|-------------------|-----------|-----------------|-----------------|-----------------|---------------------|---------------|--|
| 1                 | 1         | 0               | 1               | 0               | 0                   | 3             |  |

Number of Towns by Population Size - 2011

indiastatelections