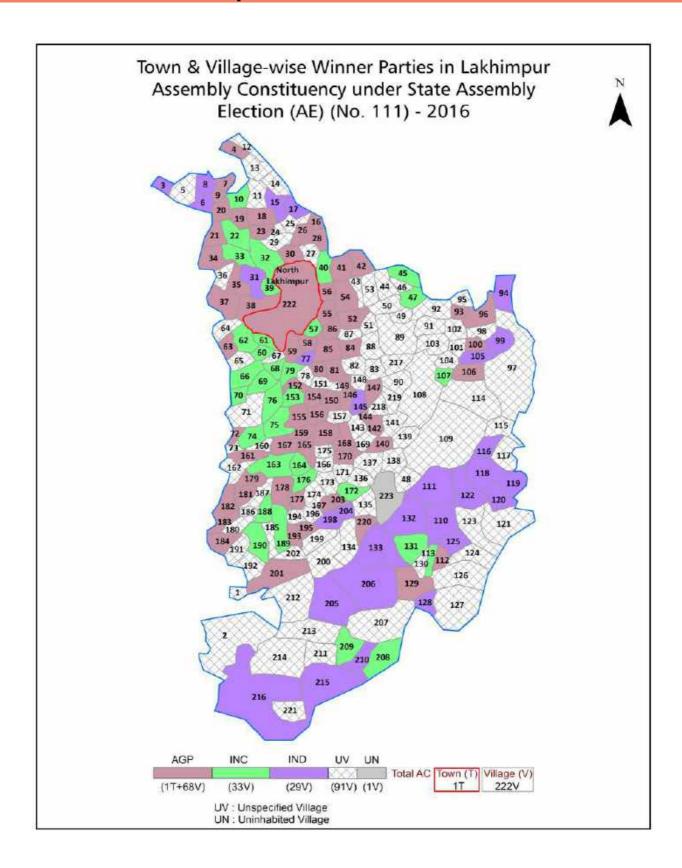

| 177      |
| 11  | Disclaimer                                                                                                                                                                                                                                                                                                                                                                                                                                              | 179      |

#### **Location & Political Map**



#### **Administrative Setup**

#### List of Village Panchayat & Intermediate Panchayat (Block) Name - 2011

| Village Name          | Village Panchayat Name | Intermediate Panchayat<br>Name |
|-----------------------|------------------------|--------------------------------|
| 9/6 Koilamari         | Sabati                 | Lakhimpur                      |
| Adisuti N.C.          | Pub Telahi             | Lakhimpur                      |
| Ahuchaul Konwar       | Lakhimpur              | Lakhimpur                      |
| Ajaraguri             | Paschim Telahi         | Telahi                         |
| Ajaraguri Gossainkhat | Paschim Telahi         | Telahi                         |
| Amguri                | Joying                 | Lakhimpur                      |
| Amguri N.C.