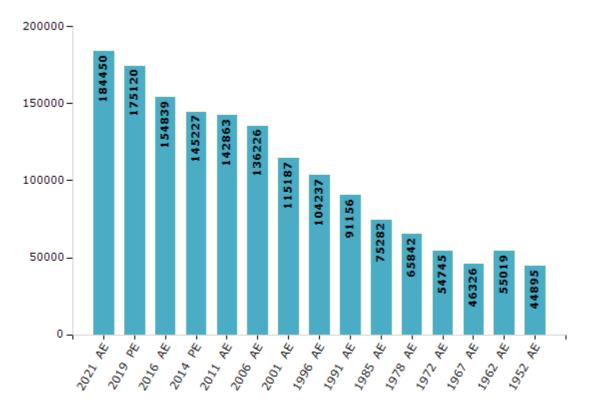

#### **Electors by Male & Female**

| Year    | Male  | Female | Others | Total  | Year    | Male  | Female | Others | Total  |
|---------|-------|--------|--------|--------|---------|-------|--------|--------|--------|
| 2021 AE | 93788 | 90661  | 1      | 184450 | 1996 AE | 53651 | 50586  | -      | 104237 |
| 2019 PE | 89644 | 85476  | 0      | 175120 | 1991 AE | 49357 | 41799  | -      | 91156  |
| 2016 AE | 80007 | 74832  | 0      | 154839 | 1985 AE | 42220 | 33062  | -      | 75282  |
| 2014 PE | 75279 | 69948  | 0      | 145227 | 1983 AE | -     | -      | -      | -      |
| 2011 AE | 73349 | 69514  | 0      | 142863 | 1978 AE | 34847 | 30995  | -      | 65842  |
| 2009 PE | -     | -      | -      | -      | 1972 AE | 28658 | 26087  | -      | 54745  |
| 2006 AE | 69757 | 66469  | -      | 136226 | 1967 AE | -     | -      | -      | 46326  |
| 2004 PE | -     | -      | -      | -      | 1962 AE | -     | -      | -      | 55019  |
| 2001 AE | 58831 | 56356  | -      | 115187 | 1957 AE | -     | -      | -      | -      |
| 1999 PE | -     | -      | -      | -      | 1952 AE | -     | -      | -      | 44895  |

Number of Electors

#### Note : AE : Assembly Election, PE : Assembly Segment of Parliamentary Election