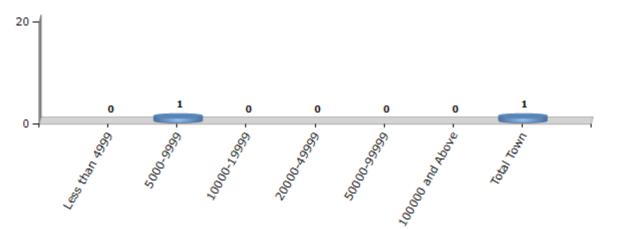

#### Number of Towns by Population Size - 2011

| Less than | 5000-9999 | 10000- | 20000- | 50000- | 100000 and | Total |
|-----------|-----------|--------|--------|--------|------------|-------|
| 4999      |           | 19999  | 49999  | 99999  | Above      | Town  |
| 0         | 1         | 0      | 0      | 0      | 0          | 1     |

Number of Towns by Population Size - 2011