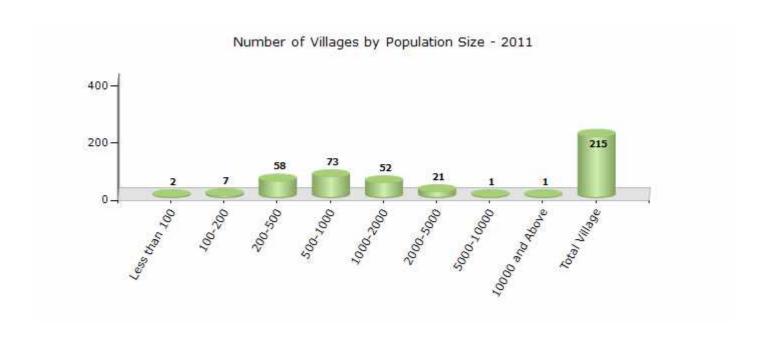

#### Number of Villages by Population Size - 2011

| Less<br>than<br>100 | 100-<br>200 | 200-<br>500 | 500-<br>1000 | 1000-<br>2000 | 2000-<br>5000 | 5000-<br>10000 | 10000<br>and<br>Above | Total<br>Village |
|---------------------|-------------|-------------|--------------|---------------|---------------|----------------|-----------------------|------------------|
| 2                   | 7           | 58          | 73           | 52            | 21            | 1              | 1                     | 215              |