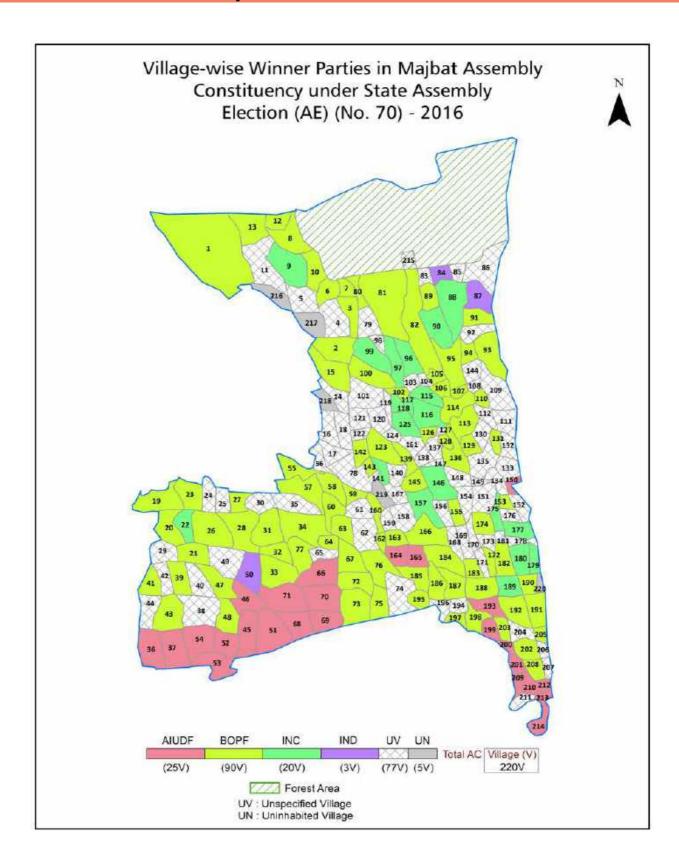

#### **Summary Result of Assembly Election - 2016**

| Candidate Name           | Party | Votes | Votes % |
|--------------------------|-------|-------|---------|
| Charan Boro              | BOPF  | 48351 | 43.16   |
| Teharu Gour              | AIUDF | 22133 | 19.76   |
| Raphael Kujur            | INC   | 20577 | 18.37   |
| Rabindra Basumatary      | IND   | 8763  | 7.82    |
| Sapna Daimary            | IND   | 2841  | 2.54    |
| Girish Chandra Choudhury | IND   | 2117  | 1.89    |
| Sunil Sarkar             | IND   | 1906  | 1.7     |
| Baldev Chouhan           | LJP   | 1276  | 1.14    |
| Lal Soren                | IND   | 1007  | 0.9     |
| Manoj Kumar Tamuli       | IND   | 707   | 0.63    |
| Abul Quasim              | IND   | 380   | 0.34    |
|                          | NOTA  | 1974  | 1.76    |

#### Votes Percentage of Top Parties - 2016