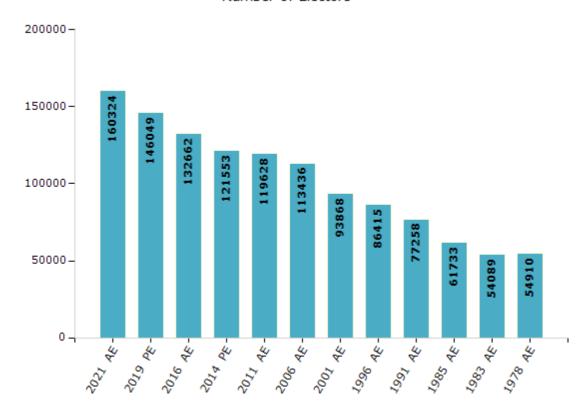

#### **Electors by Male & Female**

| Year    | Male  | Female | Others | Total  | Year    | Male  | Female | Others | Total |
|---------|-------|--------|--------|--------|---------|-------|--------|--------|-------|
| 2021 AE | 81663 | 78657  | 4      | 160324 | 1996 AE | 45517 | 40898  | -      | 86415 |
| 2019 PE | 75472 | 70577  | 0      | 146049 | 1991 AE | 42054 | 35204  | -      | 77258 |
| 2016 AE | 68974 | 63688  | 0      | 132662 | 1985 AE | 36216 | 25517  | -      | 61733 |
| 2014 PE | 63842 | 57711  | 0      | 121553 | 1983 AE | 28515 | 25574  | -      | 54089 |
| 2011 AE | 61765 | 57863  | 0      | 119628 | 1978 AE | 29449 | 25461  | -      | 54910 |
| 2009 PE | -     | -      | -      | -      | 1972 AE | -     | -      | -      | -     |
| 2006 AE | 58798 | 54638  | -      | 113436 | 1967 AE | -     | -      | -      | -     |
| 2004 PE | -     | -      | -      | -      | 1962 AE | -     | -      | -      | -     |
| 2001 AE | 48084 | 45784  | -      | 93868  | 1957 AE | -     | -      | -      | -     |
| 1999 PE | -     | -      | -      | -      | 1952 AE | -     | -      | -      | -     |

#### Number of Electors

Note: AE: Assembly Election, PE: Assembly Segment of Parliamentary Election