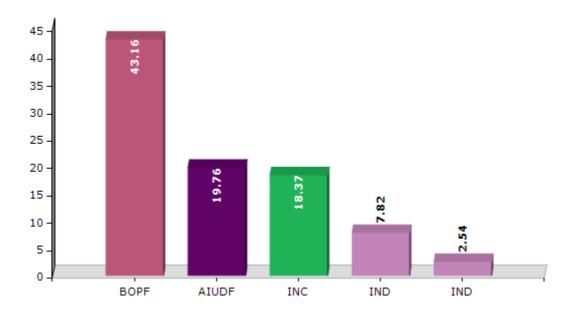

#### **Summary Result of Assembly Election - 2016**

| Candidate Name           | Party | Votes | Votes % |
|--------------------------|-------|-------|---------|
| Charan Boro              | BOPF  | 48351 | 43.16   |
| Teharu Gour              | AIUDF | 22133 | 19.76   |
| Raphael Kujur            | INC   | 20577 | 18.37   |
| Rabindra Basumatary      | IND   | 8763  | 7.82    |
| Sapna Daimary            | IND   | 2841  | 2.54    |
| Girish Chandra Choudhury | IND   | 2117  | 1.89    |
| Sunil Sarkar             | IND   | 1906  | 1.7     |
| Baldev Chouhan           | LJP   | 1276  | 1.14    |
| Lal Soren                | IND   | 1007  | 0.9     |
| Manoj Kumar Tamuli       | IND   | 707   | 0.63    |
| Abul Quasim              | IND   | 380   | 0.34    |
|                          | NOTA  | 1974  | 1.76    |

#### Votes Percentage of Top Parties - 2016