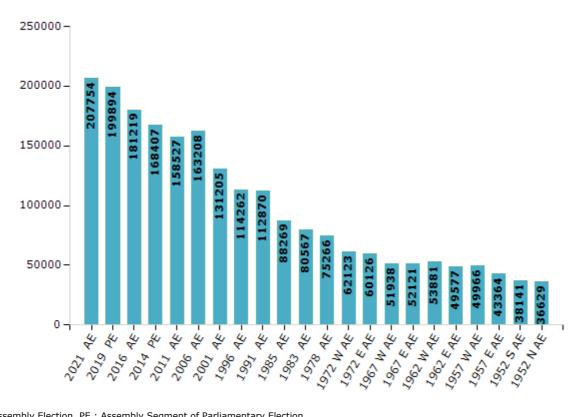

#### **Electors by Male & Female**

| Year    | Male   | Female | Others | Total  | Year      | Male  | Female | Others | Total |
|---------|--------|--------|--------|--------|-----------|-------|--------|--------|-------|
| 2021 AE | 107407 | 100347 | 0      | 207754 | 1983 AE   | 45013 | 35554  | -      | 80567 |
| 2019 PE | 104673 | 95219  | 2      | 199894 | 1978 AE   | 41068 | 34198  | -      | 75266 |
| 2016 AE | 97045  | 84174  | 0      | 181219 | 1972 W AE | 32457 | 29666  | -      | 62123 |
| 2014 PE | 91230  | 77177  | 0      | 168407 | 1972 E AE | 31428 | 28698  | -      | 60126 |
| 2011 AE | 85005  | 73522  | 0      | 158527 | 1967 W AE | -     | -      | -      | 51938 |
| 2009 PE | -      | -      | -      | -      | 1967 E AE | -     | -      | -      | 52121 |
| 2006 AE | 85164  | 78044  | -      | 163208 | 1962 W AE | -     | -      | -      | 53881 |
| 2004 PE | -      | -      | -      | -      | 1962 E AE | -     | -      | -      | 49577 |
| 2001 AE | 69389  | 61816  | -      | 131205 | 1957 W AE | -     | -      | -      | 49966 |
| 1999 PE | -      | -      | -      | -      | 1957 E AE | -     | -      | -      | 43364 |
| 1996 AE | 59768  | 54494  | -      | 114262 | 1952 S AE | -     | -      | -      | 38141 |
| 1991 AE | 62613  | 50257  | -      | 112870 | 1952 N AE | -     | -      | -      | 36629 |
| 1985 AE | 47420  | 40849  | -      | 88269  |           |       |        |        |       |

Number of Electors

Note : AE : Assembly Election, PE : Assembly Segment of Parliamentary Election