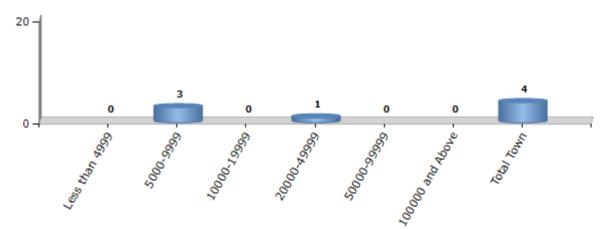

#### Number of Towns by Population Size - 2011

| Less than | 5000-9999 | 10000- | 20000- | 50000- | 100000 and | Total |
|-----------|-----------|--------|--------|--------|------------|-------|
| 4999      |           | 19999  | 49999  | 99999  | Above      | Town  |
| 0         | 3         | 0      | 1      | 0      | 0          | 4     |

Number of Towns by Population Size - 2011