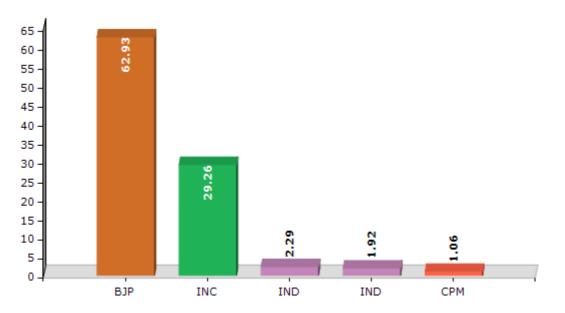

### **Summary Result of Assembly Election - 2016**

| Candidate Name                | Party | Votes | Votes % |
|-------------------------------|-------|-------|---------|
| Ashok Sarma                   | BJP   | 99131 | 62.93   |
| Pradyut Kumar Bhuyan          | INC   | 46087 | 29.26   |
| Khurshid Alam                 | IND   | 3608  | 2.29    |
| Shristi Sarma                 | IND   | 3028  | 1.92    |
| Maheswar Dutta                | СРМ   | 1676  | 1.06    |
| Harinarayan Das               | IND   | 698   | 0.44    |
| Jyotirmay Goswami             | IND   | 611   | 0.39    |
| Maharishi Parasar Chakravarty | IND   | 398   | 0.25    |
| Gopi Baruah                   | IND   | 271   | 0.17    |
| Jiten Kalita                  | JD(U) | 229   | 0.15    |
| Munindra Doley                | SUCI  | 222   | 0.14    |
|                               | NOTA  | 1576  | 1       |

Votes Percentage of Top Parties - 2016