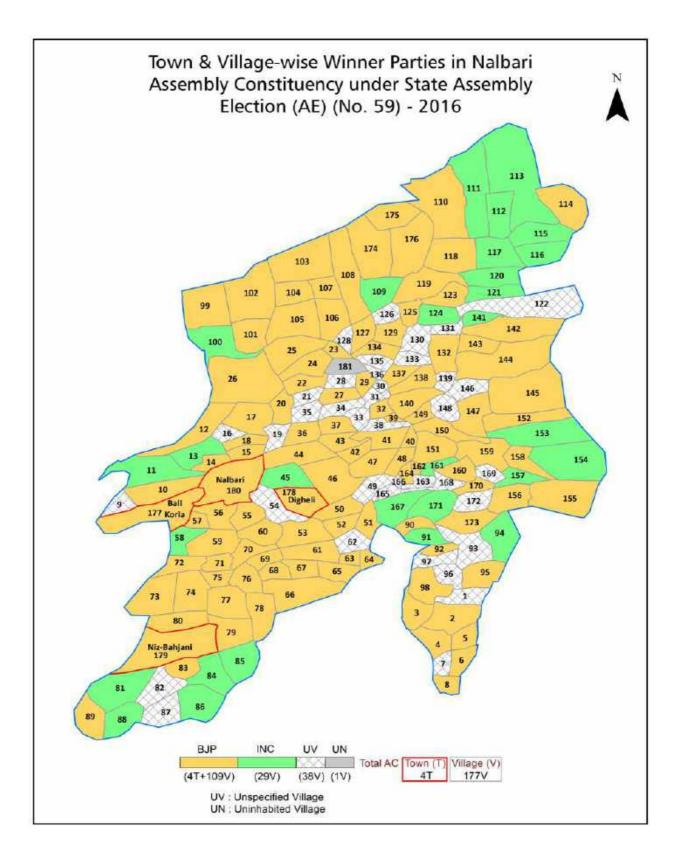

| 194      |  |  |  |  |
| 11  | Disclaimer                                                                                                                                                                                                                                                                                                                                                                                                                                                                                                   | 196      |  |  |  |  |

Location & Political Map





# **Administrative Setup**

#### List of Village Panchayat & Intermediate Panchayat (Block) Name - 2011

| Village Name       | Village Panchayat Name | Intermediate Panchayat<br>Name |  |  |
|--------------------|------------------------|--------------------------------|--|--|
| Akna               | No-14 Pub Banbhag      | Barigog Banbhag                |  |  |
| Alengidal          | N0-7 Pub Bahjani Gp    | Pub Nalbari                    |  |  |
| Amara              | No-12 Datara           | Barigog Banbhag                |  |  |
| Amaya-Pur          | No-7 Pub Bahjani Gp    | Pub Nalbari                    |  |  |
| Arara              | No-7 Pub Bahjani Gp    | Pub Nalbari                    |  |  |
| Arora (Arra)       | N0-17 Allia            | Barigog Banbhag                |