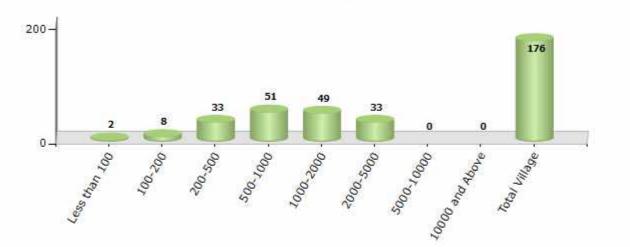

### Number of Villages by Population Size - 2011

| Less<br>than<br>100 | 100-<br>200 | 200-<br>500 | 500-<br>1000 | 1000-<br>2000 | 2000-<br>5000 | 5000-<br>10000 | 10000<br>and<br>Above | Total<br>Village |
|---------------------|-------------|-------------|--------------|---------------|---------------|----------------|-----------------------|------------------|
| 2                   | 8           | 33          | 51           | 49            | 33            | 0              | 0                     | 176              |

Number of Villages by Population Size - 2011