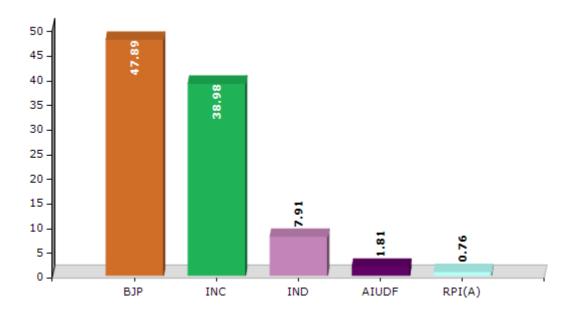

#### **Summary Result of Assembly Election - 2016**

| Candidate Name       | Party  | Votes | Votes % |
|----------------------|--------|-------|---------|
| Binanda Kumar Saikia | ВЈР    | 65487 | 47.89   |
| Dr Zoii Nath Sarmah  | INC    | 53312 | 38.98   |
| Jayanta Saharia      | IND    | 10818 | 7.91    |
| Syed Abdullah        | AIUDF  | 2476  | 1.81    |
| Tridib Sarma         | RPI(A) | 1033  | 0.76    |
| Rejaul Hoque         | IND    | 793   | 0.58    |
| Sarat Chandra Sarma  | IND    | 780   | 0.57    |
| Thaneswar Das        | LJP    | 351   | 0.26    |
| Umesh Bania          | IND    | 339   | 0.25    |
| Paheswari Barua      | SUCI   | 242   | 0.18    |
| Amiya Kumar Deka     | IND    | 171   | 0.13    |
|                      | NOTA   | 953   | 0.7     |

#### Votes Percentage of Top Parties - 2016