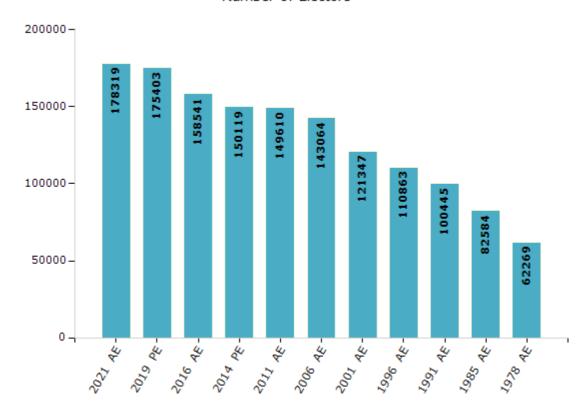

#### **Electors by Male & Female**

| Year    | Male  | Female | Others | Total  |
|---------|-------|--------|--------|--------|
| 2021 AE | 91745 | 86567  | 7      | 178319 |
| 2019 PE | 90416 | 84979  | 8      | 175403 |
| 2016 AE | 83201 | 75340  | 0      | 158541 |
| 2014 PE | 79283 | 70836  | 0      | 150119 |
| 2011 AE | 77244 | 72366  | 0      | 149610 |
| 2009 PE | -     | -      | -      | -      |
| 2006 AE | 74475 | 68589  | -      | 143064 |
| 2004 PE | -     | -      | -      | -      |
| 2001 AE | 63163 | 58184  | -      | 121347 |
| 1999 PE | -     | -      | -      | -      |

| Year    | Male  | Female | Others | Total  |
|---------|-------|--------|--------|--------|
| 1996 AE | 58190 | 52673  | -      | 110863 |
| 1991 AE | 54749 | 45696  | -      | 100445 |
| 1985 AE | 46056 | 36528  | -      | 82584  |
| 1983 AE | -     | -      | -      | -      |
| 1978 AE | 33998 | 28271  | -      | 62269  |
| 1972 AE | -     | -      | -      | -      |
| 1967 AE | -     | -      | -      | -      |
| 1962 AE | -     | -      | -      | -      |
| 1957 AE | -     | -      | -      | -      |
| 1952 AE | -     | -      | -      | -      |

#### Number of Electors

Note: AE: Assembly Election, PE: Assembly Segment of Parliamentary Election