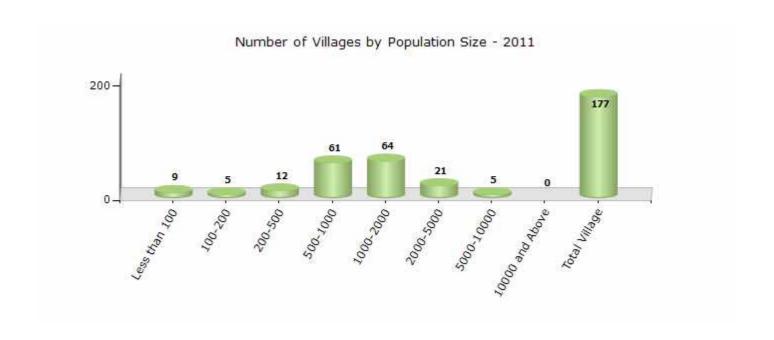

#### Number of Villages by Population Size - 2011

| Less<br>than<br>100 | 100-<br>200 | 200-<br>500 | 500-<br>1000 | 1000-<br>2000 | 2000-<br>5000 | 5000-<br>10000 | 10000<br>and<br>Above | Total<br>Village |
|---------------------|-------------|-------------|--------------|---------------|---------------|----------------|-----------------------|------------------|
| 9                   | 5           | 12          | 61           | 64            | 21            | 5              | 0                     | 177              |