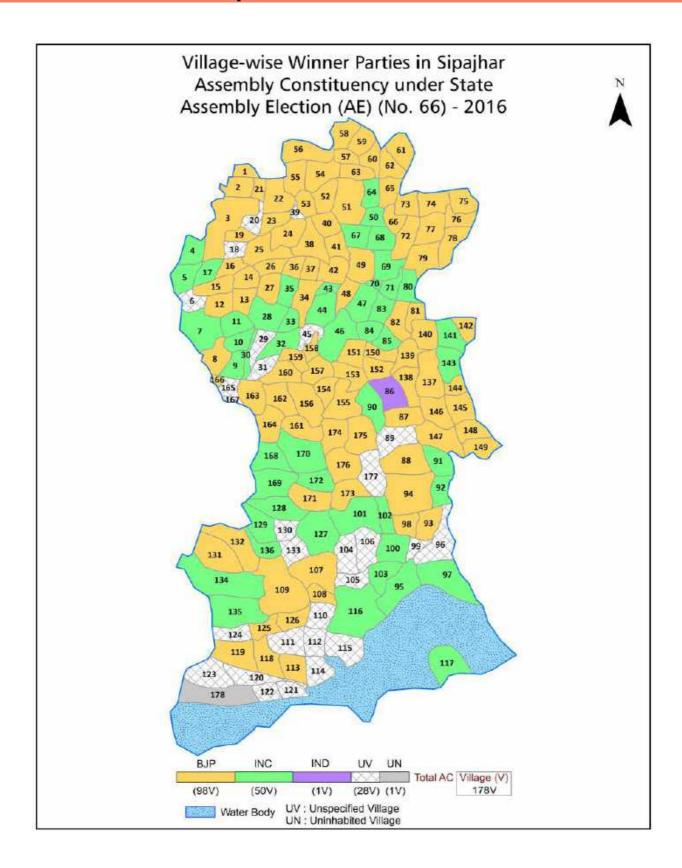

| 173                |
| 11  | Disclaimer                                                                                                                                                                                                                                                                                                                                                                                                                                                                               | 175                |

## **Location & Political Map**



#### **Administrative Setup**

#### List of Village Panchayat & Intermediate Panchayat (Block) Name - 2011

| Village Name    | Village Panchayat Name | Intermediate Panchayat<br>Name |
|-----------------|------------------------|--------------------------------|
| Alikhapara      | Dipila                 | Sipajhar (Part)                |
| Athkuria        | Barampur               | Sipajhar (Part)                |
| Bachachuba      | Lokarai                | Sipajhar (Part)                |
| Badiasisa       | Dumunichoki            | Sipajhar (Part)                |
| Bagachala       | Chingaliajhar          | Sipajhar (Part)                |
| Baghmarapukhuri | Singliajhar            | Sipajhar (Part)                |
| Bairagipara     | Burhinagar             | Sipajhar (Part)