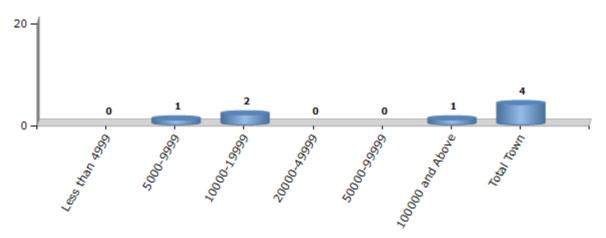

#### **Number of Towns by Population Size - 2011**

| Less than | 5000-9999 | 10000- | 20000- | 50000- | 100000 and | Total |
|-----------|-----------|--------|--------|--------|------------|-------|
| 4999      |           | 19999  | 49999  | 99999  | Above      | Town  |
| 0         | 1         | 2      | 0      | 0      | 1          | 4     |

Number of Towns by Population Size - 2011