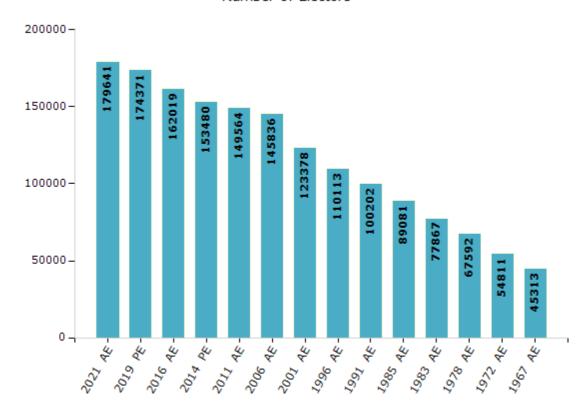

#### **Electors by Male & Female**

| Year    | Male  | Female | Others | Total  |
|---------|-------|--------|--------|--------|
| 2021 AE | 90616 | 89020  | 5      | 179641 |
| 2019 PE | 88063 | 86304  | 4      | 174371 |
| 2016 AE | 83020 | 78999  | 0      | 162019 |
| 2014 PE | 79245 | 74235  | 0      | 153480 |
| 2011 AE | 76505 | 73059  | 0      | 149564 |
| 2009 PE | -     | -      | -      | -      |
| 2006 AE | 74481 | 71355  | -      | 145836 |
| 2004 PE | -     | -      | -      | -      |
| 2001 AE | 65279 | 58099  | -      | 123378 |
| 1999 PE | -     | -      | -      | -      |

| Year    | Male  | Female | Others | Total  |
|---------|-------|--------|--------|--------|
| 1996 AE | 61495 | 48618  | -      | 110113 |
| 1991 AE | 57202 | 43000  | -      | 100202 |
| 1985 AE | 48033 | 41048  | -      | 89081  |
| 1983 AE | 42493 | 35374  | -      | 77867  |
| 1978 AE | 35662 | 31930  | -      | 67592  |
| 1972 AE | 28663 | 26148  | -      | 54811  |
| 1967 AE | -     | -      | -      | 45313  |
| 1962 AE | -     | -      | -      | -      |
| 1957 AE | -     | -      | -      | -      |
| 1952 AE | -     | -      | -      | -      |

#### Number of Electors

Note: AE: Assembly Election, PE: Assembly Segment of Parliamentary Election