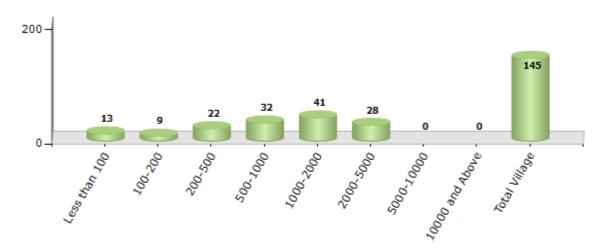

#### **Number of Villages by Population Size - 2011**

| Less<br>than<br>100 | 100-<br>200 | 200-<br>500 | 500-<br>1000 | 1000-<br>2000 | 2000-<br>5000 | 5000-<br>10000 | 10000<br>and<br>Above | Total<br>Village |
|---------------------|-------------|-------------|--------------|---------------|---------------|----------------|-----------------------|------------------|
| 13                  | 9           | 22          | 32           | 41            | 28            | 0              | 0                     | 145              |

Number of Villages by Population Size - 2011