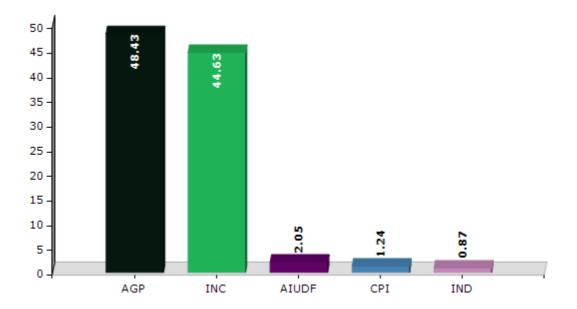

#### **Summary Result of Assembly Election - 2016**

| Candidate Name          | Party | Votes | Votes % |
|-------------------------|-------|-------|---------|
| Prafulla Kumar Mahanta  | AGP   | 65768 | 48.43   |
| Suresh Bora             | INC   | 60599 | 44.63   |
| Shariful Islam Siddique | AIUDF | 2787  | 2.05    |
| Lakhan Mirdha           | CPI   | 1687  | 1.24    |
| Prahlad Chandra Bhuyan  | IND   | 1184  | 0.87    |
| Abida Begum             | RAJPA | 754   | 0.56    |
| Pawan Panika            | FDLP  | 607   | 0.45    |
| Abdul Ali               | IND   | 480   | 0.35    |
| Debabrata Saikia        | IND   | 461   | 0.34    |
| Sona Ram Bora           | SUCI  | 284   | 0.21    |
|                         | NOTA  | 1179  | 0.87    |

#### Votes Percentage of Top Parties - 2016