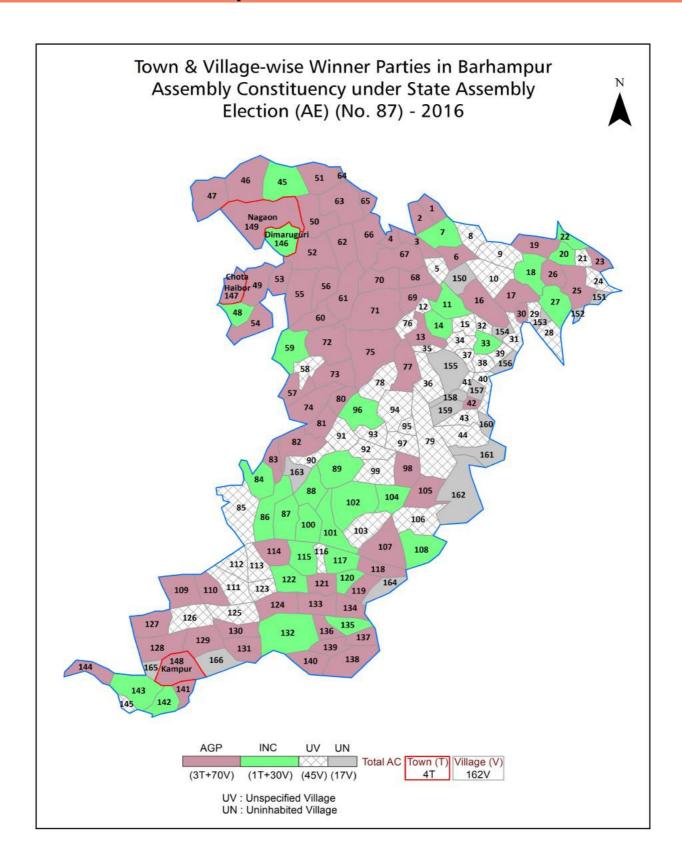

#### **Summary Result of Assembly Election - 2016**

| Candidate Name          | Party | Votes | Votes % |
|-------------------------|-------|-------|---------|
| Prafulla Kumar Mahanta  | AGP   | 65768 | 48.43   |
| Suresh Bora             | INC   | 60599 | 44.63   |
| Shariful Islam Siddique | AIUDF | 2787  | 2.05    |
| Lakhan Mirdha           | CPI   | 1687  | 1.24    |
| Prahlad Chandra Bhuyan  | IND   | 1184  | 0.87    |
| Abida Begum             | RAJPA | 754   | 0.56    |
| Pawan Panika            | FDLP  | 607   | 0.45    |
| Abdul Ali               | IND   | 480   | 0.35    |
| Debabrata Saikia        | IND   | 461   | 0.34    |
| Sona Ram Bora           | SUCI  | 284   | 0.21    |
|                         | NOTA  | 1179  | 0.87    |

#### **Polling Station Level Election Results**

Polling Station-wise Votes Secured by Overall Top Five Parties in Barhampur Assembly in Assembly Election (AE) under Nawgong Parliamentary Constituency in Assam (2016)

#### **Polling Station Level Election Results**

Winner, Runner-up and 3rd Party Position & Winning Margin According to Polling Stations in Barhampur Assembly in Assembly Election (AE) under Nawgong Parliamentary Constituency in Assam (2016)