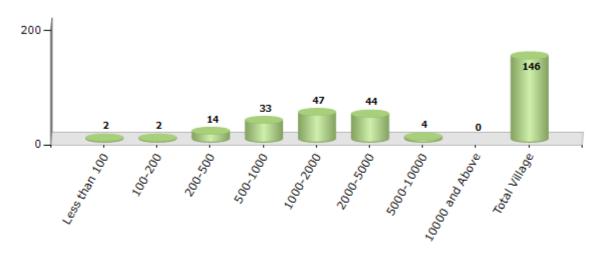

#### **Number of Villages by Population Size - 2011**

| Less<br>than<br>100 | 100-<br>200 | 200-<br>500 | 500-<br>1000 | 1000-<br>2000 | 2000-<br>5000 | 5000-<br>10000 | 10000<br>and<br>Above | Total<br>Village |
|---------------------|-------------|-------------|--------------|---------------|---------------|----------------|-----------------------|------------------|
| 2                   | 2           | 14          | 33           | 47            | 44            | 4              | 0                     | 146              |

Number of Villages by Population Size - 2011