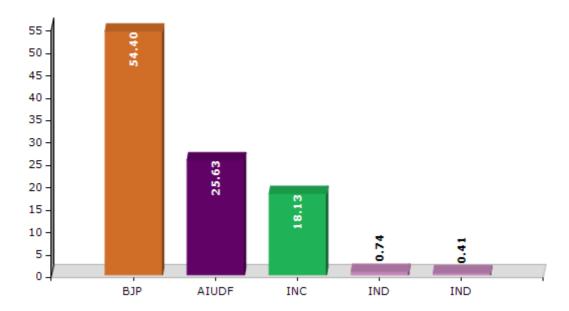

#### **Summary Result of Assembly Election - 2016**

| Candidate Name     | Party | Votes  | Votes % |
|--------------------|-------|--------|---------|
| Shiladitya Dev     | ВЈР   | 105615 | 54.4    |
| Dhaniram Thousen   | AIUDF | 49756  | 25.63   |
| Ardhendu Kumar Dey | INC   | 35207  | 18.13   |
| Zakir Hussain      | IND   | 1432   | 0.74    |
| Mainul Hoque       | IND   | 795    | 0.41    |
|                    | NOTA  | 1342   | 0.69    |

#### Votes Percentage of Top Parties - 2016