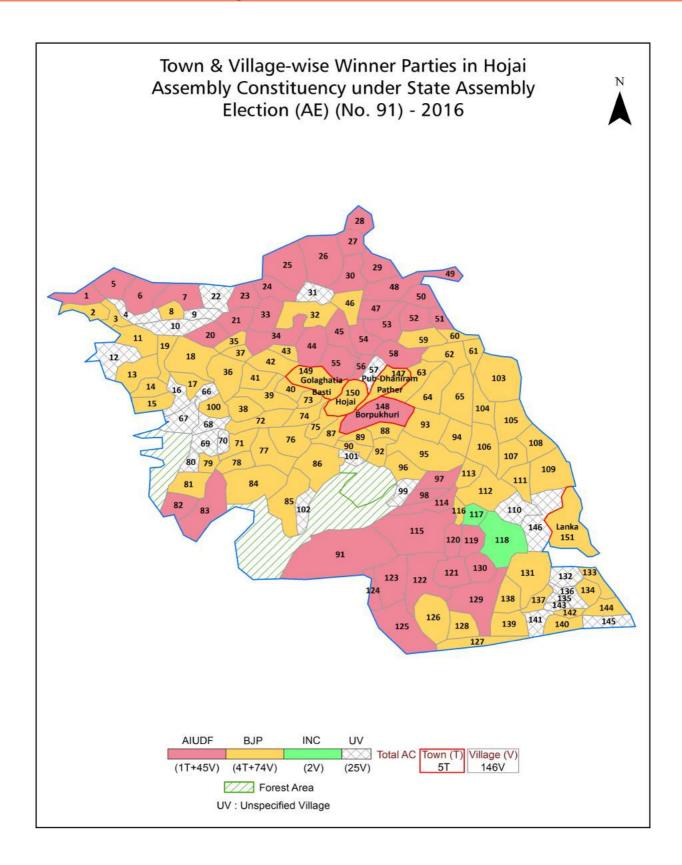

#### **Polling Station Level Election Results**

Polling Station-wise Votes Secured by Overall Top Five Parties in Hojai Assembly in Assembly Election (AE) under Nawgong Parliamentary Constituency in Assam (2016)