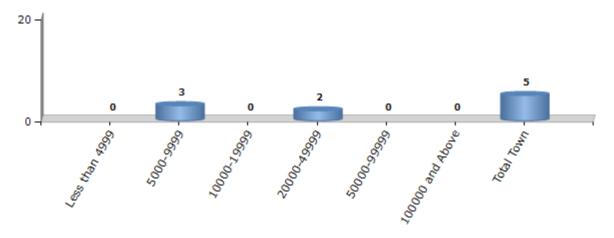

#### **Number of Towns by Population Size - 2011**

| Less<br>49 |   | 5000-9999 | 10000-<br>19999 | 20000-<br>49999 | 50000-<br>99999 | 100000 and<br>Above | Total<br>Town |
|------------|---|-----------|-----------------|-----------------|-----------------|---------------------|---------------|
| C          | ) | 3         | 0               | 2               | 0               | 0                   | 5             |

Number of Towns by Population Size - 2011