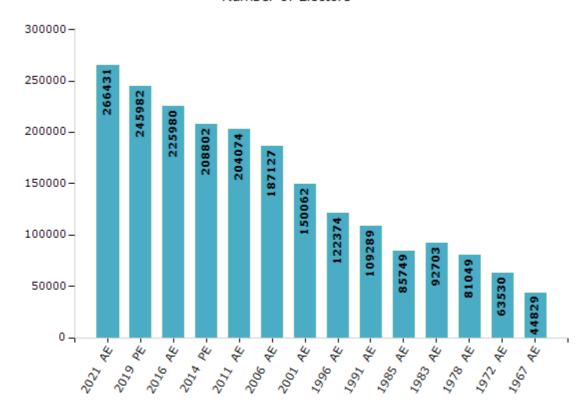

#### **Electors by Male & Female**

| Year    | Male   | Female | Others | Total  |
|---------|--------|--------|--------|--------|
| 2021 AE | 136839 | 129587 | 5      | 266431 |
| 2019 PE | 128304 | 117673 | 5      | 245982 |
| 2016 AE | 119120 | 106855 | 5      | 225980 |
| 2014 PE | 110347 | 98451  | 4      | 208802 |
| 2011 AE | 107034 | 97040  | 0      | 204074 |
| 2009 PE | -      | -      | -      | -      |
| 2006 AE | 97860  | 89267  | -      | 187127 |
| 2004 PE | -      | -      | -      | -      |
| 2001 AE | 79467  | 70595  | -      | 150062 |
| 1999 PE | -      | -      | -      | -      |

| Year    | Male  | Female | Others | Total  |
|---------|-------|--------|--------|--------|
| 1996 AE | 66220 | 56154  | -      | 122374 |
| 1991 AE | 59160 | 50129  | -      | 109289 |
| 1985 AE | 51517 | 34232  | -      | 85749  |
| 1983 AE | 49565 | 43138  | -      | 92703  |
| 1978 AE | 44950 | 36099  | -      | 81049  |
| 1972 AE | 33396 | 30134  | -      | 63530  |
| 1967 AE | -     | -      | -      | 44829  |
| 1962 AE | -     | -      | -      | -      |
| 1957 AE | -     | -      | -      | -      |
| 1952 AE | -     | -      | -      | -      |

#### Number of Electors

 $\textbf{Note:} \ \mathsf{AE:} \ \mathsf{Assembly} \ \mathsf{Election}, \ \mathsf{PE:} \ \mathsf{Assembly} \ \mathsf{Segment} \ \mathsf{of} \ \mathsf{Parliamentary} \ \mathsf{Election}$ 