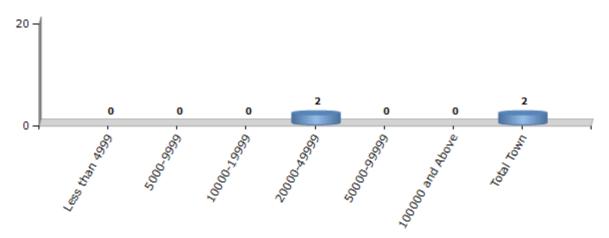

#### **Number of Towns by Population Size - 2011**

| Less than | 5000-9999 | 10000- | 20000- | 50000- | 100000 and | Total |
|-----------|-----------|--------|--------|--------|------------|-------|
| 4999      |           | 19999  | 49999  | 99999  | Above      | Town  |
| 0         | 0         | 0      | 2      | 0      | 0          | 2     |

Number of Towns by Population Size - 2011