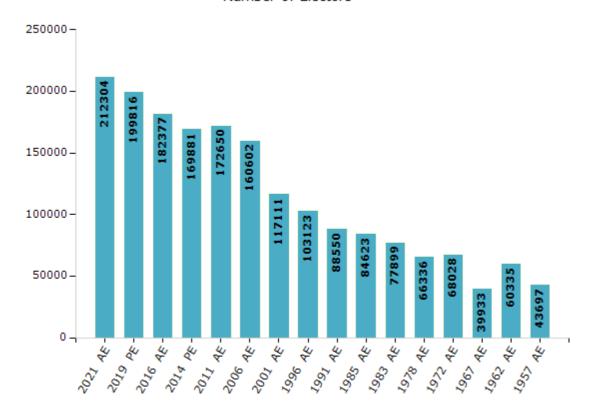

#### **Electors by Male & Female**

| Year    | Male   | Female | Others | Total  |
|---------|--------|--------|--------|--------|
| 2021 AE | 108821 | 103481 | 2      | 212304 |
| 2019 PE | 103673 | 96142  | 1      | 199816 |
| 2016 AE | 96083  | 86291  | 3      | 182377 |
| 2014 PE | 89466  | 80412  | 3      | 169881 |
| 2011 AE | 90322  | 82328  | 0      | 172650 |
| 2009 PE | -      | -      | -      | -      |
| 2006 AE | 83737  | 76865  | -      | 160602 |
| 2004 PE | -      | -      | -      | -      |
| 2001 AE | 62039  | 55072  | -      | 117111 |
| 1999 PE | -      | -      | -      | -      |

| Year    | Male  | Female | Others | Total  |
|---------|-------|--------|--------|--------|
| 1996 AE | 53041 | 50082  | -      | 103123 |
| 1991 AE | 47940 | 40610  | -      | 88550  |
| 1985 AE | 45224 | 39399  | -      | 84623  |
| 1983 AE | 43861 | 34038  | -      | 77899  |
| 1978 AE | 37246 | 29090  | -      | 66336  |
| 1972 AE | 35421 | 32607  | -      | 68028  |
| 1967 AE | -     | -      | -      | 39933  |
| 1962 AE | -     | -      | -      | 60335  |
| 1957 AE | -     | -      | -      | 43697  |
| 1952 AE | -     | -      | -      | -      |

#### Number of Electors

Note: AE: Assembly Election, PE: Assembly Segment of Parliamentary Election