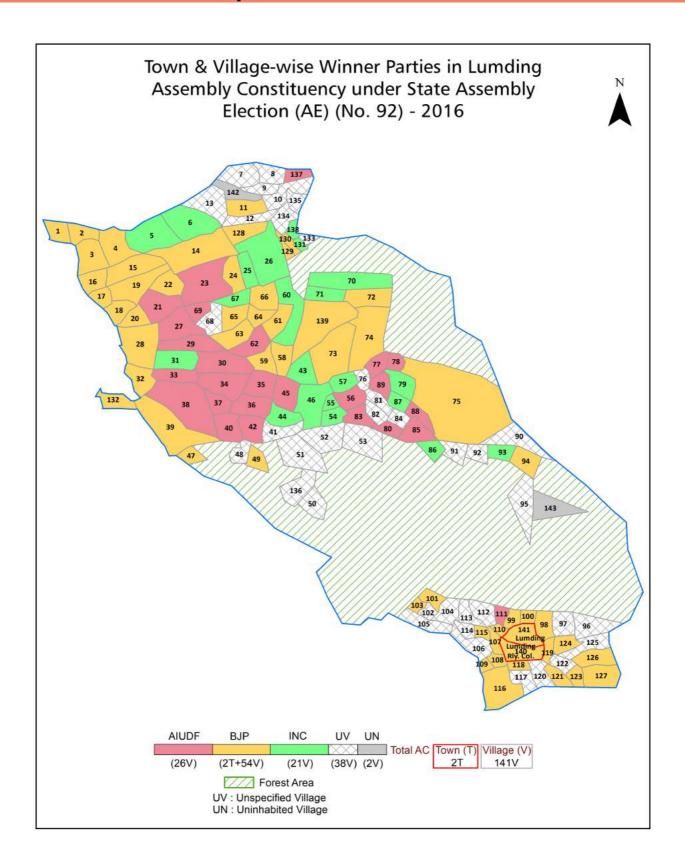

### **Location & Political Map**

#### **Summary Result of Assembly Election - 2016**

| Candidate Name         | Party | Votes | Votes % |
|------------------------|-------|-------|---------|
| Sibu Misra             | ВЈР   | 72072 | 46.05   |
| Netra Ranjan Mahanta   | INC   | 41672 | 26.62   |
| Swapan Kar             | AIUDF | 39075 | 24.96   |
| Ujjal Deb              | IND   | 1109  | 0.71    |
| Kamrul Islam Barbhuyan | JNCP  | 746   | 0.48    |
| Kamal Patar            | IND   | 618   | 0.39    |
|                        | NOTA  | 1232  | 0.79    |