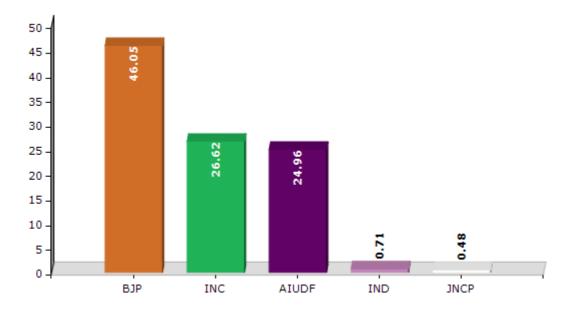

#### **Summary Result of Assembly Election - 2016**

| Candidate Name         | Party | Votes | Votes % |
|------------------------|-------|-------|---------|
| Sibu Misra             | ВЈР   | 72072 | 46.05   |
| Netra Ranjan Mahanta   | INC   | 41672 | 26.62   |
| Swapan Kar             | AIUDF | 39075 | 24.96   |
| Ujjal Deb              | IND   | 1109  | 0.71    |
| Kamrul Islam Barbhuyan | JNCP  | 746   | 0.48    |
| Kamal Patar            | IND   | 618   | 0.39    |
|                        | NOTA  | 1232  | 0.79    |

#### Votes Percentage of Top Parties - 2016