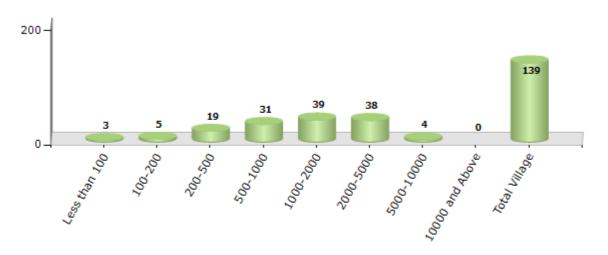

#### Number of Villages by Population Size - 2011

| Less<br>than<br>100 | 100-<br>200 | 200-<br>500 | 500-<br>1000 | 1000-<br>2000 | 2000-<br>5000 | 5000-<br>10000 | 10000<br>and<br>Above | Total<br>Village |
|---------------------|-------------|-------------|--------------|---------------|---------------|----------------|-----------------------|------------------|
| 3                   | 5           | 19          | 31           | 39            | 38            | 4              | 0                     | 139              |

Number of Villages by Population Size - 2011