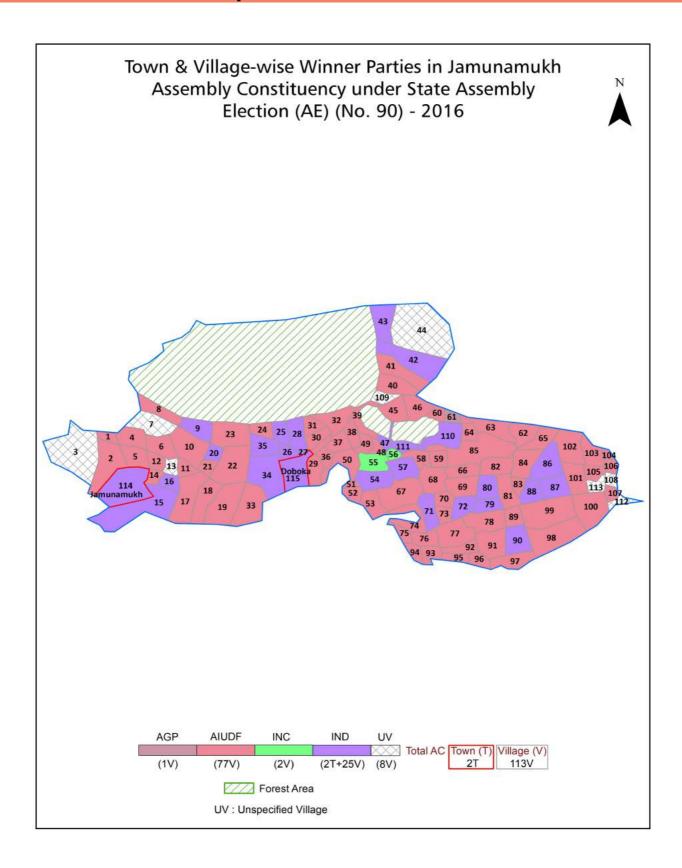

#### **Polling Station Level Election Results**

Polling Station-wise Votes Secured by Overall Top Five Parties in Jamunamukh Assembly in Assembly Election (AE) under Nowgong Parliamentary Constituency in Assam (2016)