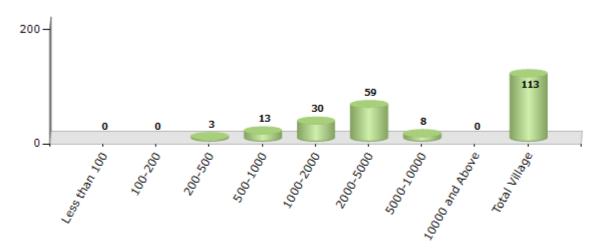

#### **Number of Villages by Population Size - 2011**

| Less<br>than<br>100 | 100-<br>200 | 200-<br>500 | 500-<br>1000 | 1000-<br>2000 | 2000-<br>5000 | 5000-<br>10000 | 10000<br>and<br>Above | Total<br>Village |
|---------------------|-------------|-------------|--------------|---------------|---------------|----------------|-----------------------|------------------|
| 0                   | 0           | 3           | 13           | 30            | 59            | 8              | 0                     | 113              |

Number of Villages by Population Size - 2011