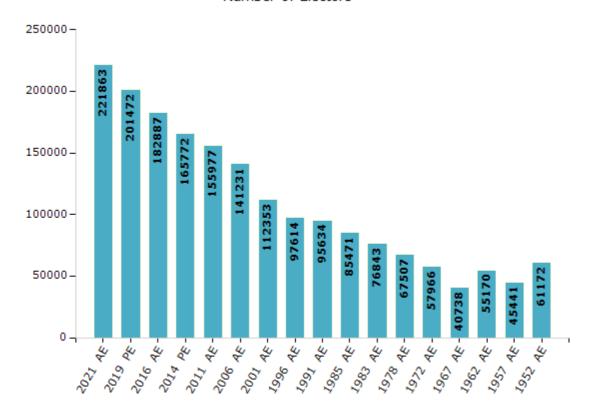

#### **Electors by Male & Female**

| Year    | Male   | Female | Others | Total  |
|---------|--------|--------|--------|--------|
| 2021 AE | 114527 | 107332 | 4      | 221863 |
| 2019 PE | 105814 | 95655  | 3      | 201472 |
| 2016 AE | 97876  | 85008  | 3      | 182887 |
| 2014 PE | 88497  | 77272  | 3      | 165772 |
| 2011 AE | 81911  | 74066  | 0      | 155977 |
| 2009 PE | -      | -      | -      | -      |
| 2006 AE | 73313  | 67918  | -      | 141231 |
| 2004 PE | -      | -      | -      | -      |
| 2001 AE | 58809  | 53544  | -      | 112353 |
| 1999 PE | -      | -      | -      | -      |

| Year    | Male  | Female | Others | Total |
|---------|-------|--------|--------|-------|
| 1996 AE | 51947 | 45667  | -      | 97614 |
| 1991 AE | 51642 | 43992  | -      | 95634 |
| 1985 AE | 46340 | 39131  | -      | 85471 |
| 1983 AE | 42582 | 34261  | -      | 76843 |
| 1978 AE | 37868 | 29639  | -      | 67507 |
| 1972 AE | 30392 | 27574  | -      | 57966 |
| 1967 AE | -     | -      | -      | 40738 |
| 1962 AE | -     | -      | -      | 55170 |
| 1957 AE | -     | -      | -      | 45441 |
| 1952 AE | -     | -      | -      | 61172 |

#### Number of Electors

Note: AE: Assembly Election, PE: Assembly Segment of Parliamentary Election