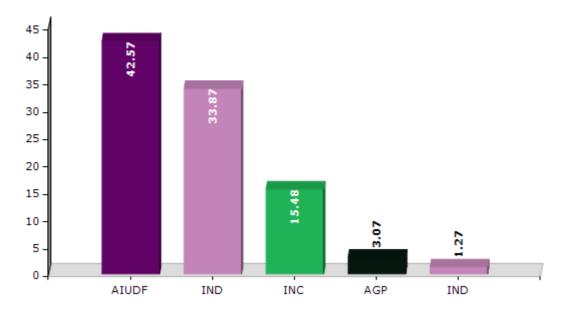

#### **Summary Result of Assembly Election - 2016**

| Candidate Name         | Party | Votes | Votes % |
|------------------------|-------|-------|---------|
| Abdur Rahim Ajmal      | AIUDF | 65599 | 42.57   |
| Rejaul Karim Chowdhury | IND   | 52195 | 33.87   |
| Bashir Uddin Laskar    | INC   | 23849 | 15.48   |
| Zia Uddin Ahmed        | AGP   | 4732  | 3.07    |
| Badar Uddin            | IND   | 1956  | 1.27    |
| Abdul Wahid            | IND   | 904   | 0.59    |
| Jugal (Dilu) Bodo      | IND   | 808   | 0.52    |
| Shamal Das             | IND   | 757   | 0.49    |
| Sumitra Bora           | IND   | 653   | 0.42    |
| Nurul Hoque            | JNCP  | 489   | 0.32    |
| Sunti Bora             | ЈМВР  | 309   | 0.2     |
| Minaz Uddin            | IND   | 266   | 0.17    |
| Basir Uddin            | IND   | 233   | 0.15    |
| Kamal Uddin            | IND   | 208   | 0.13    |
|                        | NOTA  | 1129  | 0.73    |

#### Votes Percentage of Top Parties - 2016