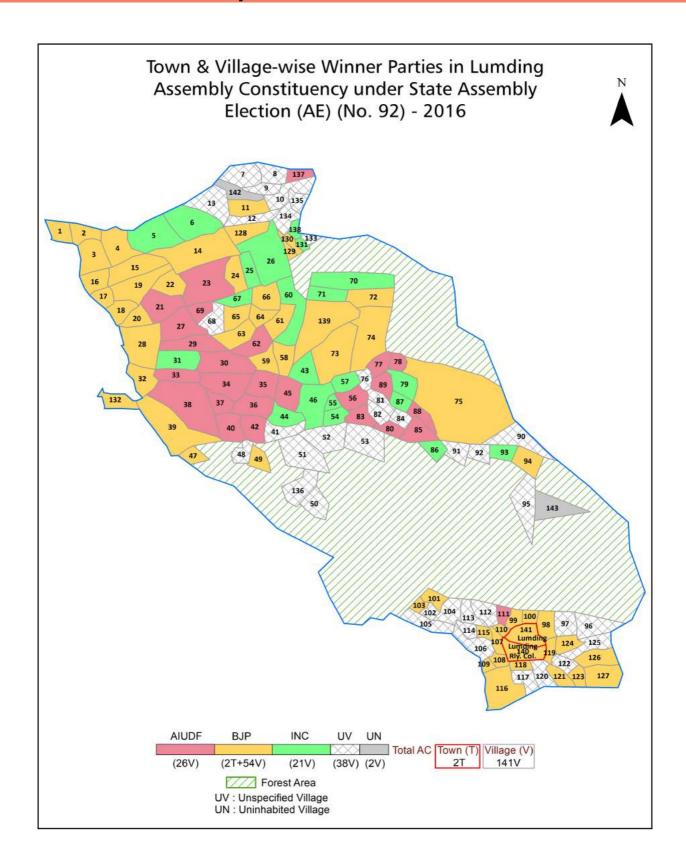

#### **Polling Station Level Election Results**

Polling Station-wise Votes Secured by Overall Top Five Parties in Lumding Assembly in Assembly Election (AE) under Nowgong Parliamentary Constituency in Assam (2016)

#### **Summary Result of Assembly Election - 2016**

| Candidate Name         | Party | Votes | Votes % |
|------------------------|-------|-------|---------|
| Sibu Misra             | ВЈР   | 72072 | 46.05   |
| Netra Ranjan Mahanta   | INC   | 41672 | 26.62   |
| Swapan Kar             | AIUDF | 39075 | 24.96   |
| Ujjal Deb              | IND   | 1109  | 0.71    |
| Kamrul Islam Barbhuyan | JNCP  | 746   | 0.48    |
| Kamal Patar            | IND   | 618   | 0.39    |
|                        | NOTA  | 1232  | 0.79    |