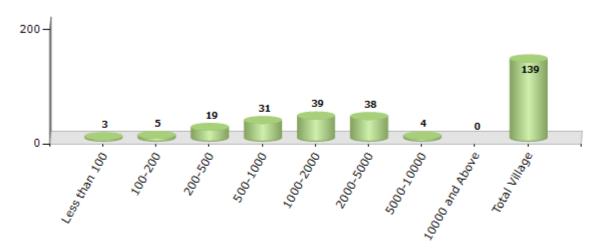

#### **Number of Villages by Population Size - 2011**

| Less<br>than<br>100 | 100-<br>200 | 200-<br>500 | 500-<br>1000 | 1000-<br>2000 | 2000-<br>5000 | 5000-<br>10000 | 10000<br>and<br>Above | Total<br>Village |
|---------------------|-------------|-------------|--------------|---------------|---------------|----------------|-----------------------|------------------|
| 3                   | 5           | 19          | 31           | 39            | 38            | 4              | 0                     | 139              |

Number of Villages by Population Size - 2011