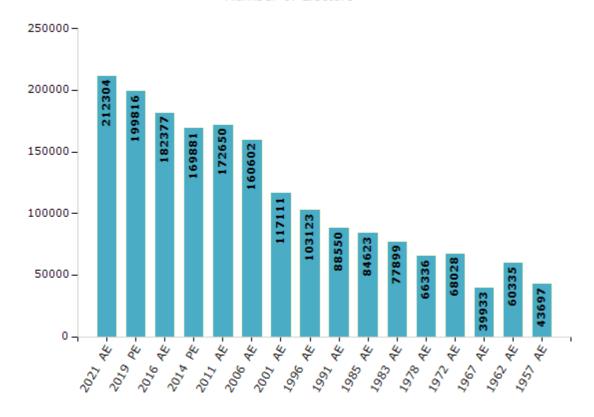

#### **Electors by Male & Female**

| Year    | Male   | Female | Others | Total  |
|---------|--------|--------|--------|--------|
| 2021 AE | 108821 | 103481 | 2      | 212304 |
| 2019 PE | 103673 | 96142  | 1      | 199816 |
| 2016 AE | 96083  | 86291  | 3      | 182377 |
| 2014 PE | 89466  | 80412  | 3      | 169881 |
| 2011 AE | 90322  | 82328  | 0      | 172650 |
| 2009 PE | -      | -      | -      | -      |
| 2006 AE | 83737  | 76865  | -      | 160602 |
| 2004 PE | -      | -      | -      | -      |
| 2001 AE | 62039  | 55072  | -      | 117111 |
| 1999 PE | -      | -      | -      | -      |

| Year    | Male  | Female | Others | Total  |
|---------|-------|--------|--------|--------|
| 1996 AE | 53041 | 50082  | -      | 103123 |
| 1991 AE | 47940 | 40610  | -      | 88550  |
| 1985 AE | 45224 | 39399  | -      | 84623  |
| 1983 AE | 43861 | 34038  | -      | 77899  |
| 1978 AE | 37246 | 29090  | -      | 66336  |
| 1972 AE | 35421 | 32607  | -      | 68028  |
| 1967 AE | -     | -      | -      | 39933  |
| 1962 AE | -     | -      | -      | 60335  |
| 1957 AE | -     | -      | -      | 43697  |
| 1952 AE | -     | _      | _      | _      |

#### Number of Electors

Note: AE: Assembly Election, PE: Assembly Segment of Parliamentary Election