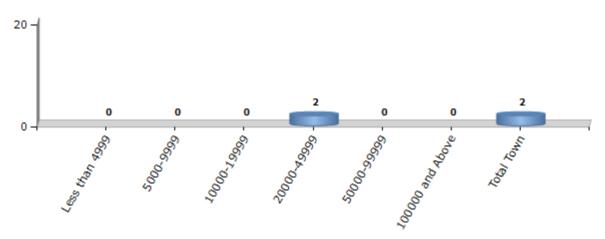

#### **Number of Towns by Population Size - 2011**

| Less than | 5000-9999 | 10000- | 20000- | 50000- | 100000 and | Total |
|-----------|-----------|--------|--------|--------|------------|-------|
| 4999      |           | 19999  | 49999  | 99999  | Above      | Town  |
| 0         | 0         | 0      | 2      | 0      | 0          | 2     |

Number of Towns by Population Size - 2011