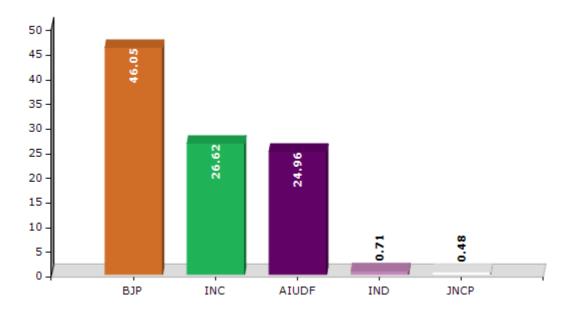

#### **Summary Result of Assembly Election - 2016**

| Candidate Name         | Party | Votes | Votes % |
|------------------------|-------|-------|---------|
| Sibu Misra             | ВЈР   | 72072 | 46.05   |
| Netra Ranjan Mahanta   | INC   | 41672 | 26.62   |
| Swapan Kar             | AIUDF | 39075 | 24.96   |
| Ujjal Deb              | IND   | 1109  | 0.71    |
| Kamrul Islam Barbhuyan | JNCP  | 746   | 0.48    |
| Kamal Patar            | IND   | 618   | 0.39    |
|                        | NOTA  | 1232  | 0.79    |

#### Votes Percentage of Top Parties - 2016