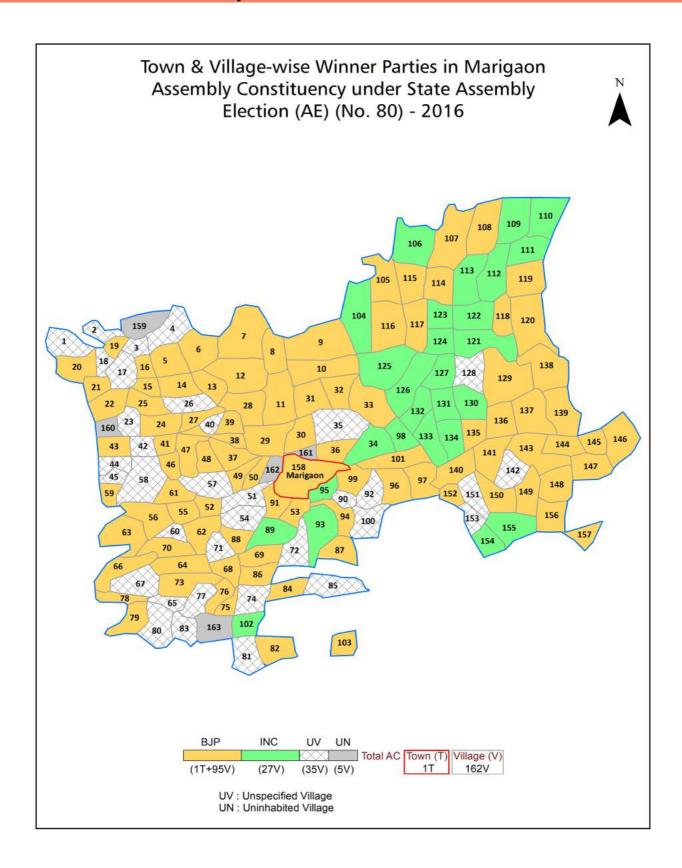

#### **Polling Station Level Election Results**

Polling Station-wise Votes Secured by Overall Top Five Parties in Marigaon Assembly in Assembly Election (AE) under Nowgong Parliamentary Constituency in Assam (2016)