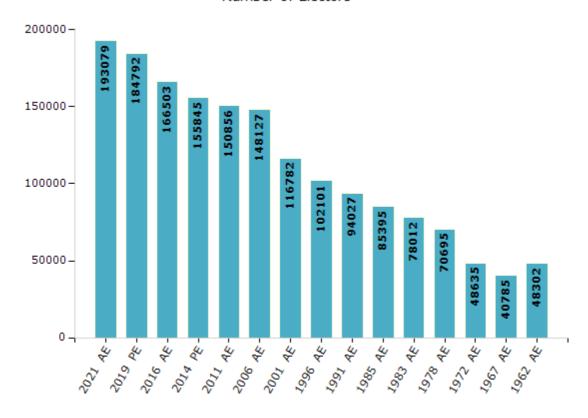

#### **Electors by Male & Female**

| Year    | Male  | Female | Others | Total  |
|---------|-------|--------|--------|--------|
| 2021 AE | 96069 | 97000  | 10     | 193079 |
| 2019 PE | 92999 | 91786  | 7      | 184792 |
| 2016 AE | 84410 | 82093  | 0      | 166503 |
| 2014 PE | 79369 | 76476  | 0      | 155845 |
| 2011 AE | 76036 | 74820  | 0      | 150856 |
| 2009 PE | -     | -      | -      | -      |
| 2006 AE | 75232 | 72895  | -      | 148127 |
| 2004 PE | -     | -      | -      | -      |
| 2001 AE | 59322 | 57460  | -      | 116782 |
| 1999 PE | -     | -      | -      | -      |

| Year    | Male  | Female | Others | Total  |
|---------|-------|--------|--------|--------|
| 1996 AE | 53085 | 49016  | -      | 102101 |
| 1991 AE | 49644 | 44383  | -      | 94027  |
| 1985 AE | 44436 | 40959  | -      | 85395  |
| 1983 AE | 40959 | 37053  | -      | 78012  |
| 1978 AE | 36891 | 33804  | -      | 70695  |
| 1972 AE | 25881 | 22754  | -      | 48635  |
| 1967 AE | -     | -      | -      | 40785  |
| 1962 AE | -     | -      | -      | 48302  |
| 1957 AE | -     | -      | -      | -      |
| 1952 AE | -     | -      | -      | -      |

#### Number of Electors

**Note:** AE: Assembly Election, PE: Assembly Segment of Parliamentary Election