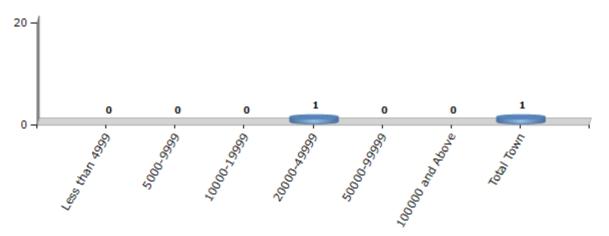

#### **Number of Towns by Population Size - 2011**

| Less than<br>4999 | 5000-9999 | 10000-<br>19999 | 20000-<br>49999 | 50000-<br>99999 | 100000 and<br>Above | Total<br>Town |  |
|-------------------|-----------|-----------------|-----------------|-----------------|---------------------|---------------|--|
| 0                 | 0         | 0               | 1               | 0               | 0                   | 1             |  |

Number of Towns by Population Size - 2011