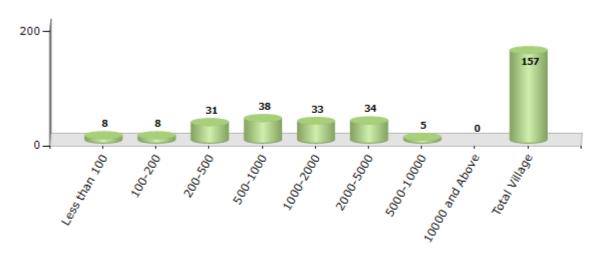

#### Number of Villages by Population Size - 2011

| Less<br>than<br>100 | 100-<br>200 | 200-<br>500 | 500-<br>1000 | 1000-<br>2000 | 2000-<br>5000 | 5000-<br>10000 | 10000<br>and<br>Above | Total<br>Village |
|---------------------|-------------|-------------|--------------|---------------|---------------|----------------|-----------------------|------------------|
| 8                   | 8           | 31          | 38           | 33            | 34            | 5              | 0                     | 157              |

Number of Villages by Population Size - 2011