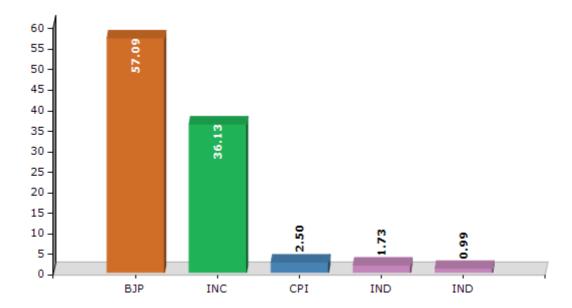

#### **Summary Result of Assembly Election - 2016**

| Candidate Name          | Party | Votes | Votes % |
|-------------------------|-------|-------|---------|
| Rama Kanta Dewri        | ВЈР   | 80669 | 57.09   |
| Jonjonali Baruah        | INC   | 51046 | 36.13   |
| Munin Mahanta           | CPI   | 3526  | 2.5     |
| Lachit Ch Medhi         | IND   | 2441  | 1.73    |
| Ramen Nath              | IND   | 1403  | 0.99    |
| Khairun Nessa           | IND   | 920   | 0.65    |
| Dr. Dhiren Chandra Nath | IND   | 417   | 0.3     |
|                         | NOTA  | 870   | 0.62    |

#### Votes Percentage of Top Parties - 2016