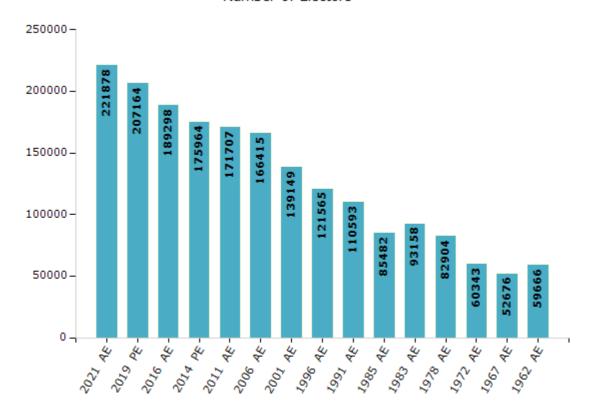

#### **Electors by Male & Female**

| Year    | Male   | Female | Others | Total  |
|---------|--------|--------|--------|--------|
| 2021 AE | 113467 | 108407 | 4      | 221878 |
| 2019 PE | 106659 | 100501 | 4      | 207164 |
| 2016 AE | 98522  | 90776  | 0      | 189298 |
| 2014 PE | 91208  | 84756  | 0      | 175964 |
| 2011 AE | 87547  | 84160  | 0      | 171707 |
| 2009 PE | -      | -      | -      | -      |
| 2006 AE | 84810  | 81605  | -      | 166415 |
| 2004 PE | -      | -      | -      | -      |
| 2001 AE | 71584  | 67565  | -      | 139149 |
| 1999 PE | -      | -      | -      | -      |

| Year    | Male  | Female | Others | Total  |
|---------|-------|--------|--------|--------|
| 1996 AE | 64126 | 57439  | -      | 121565 |
| 1991 AE | 66487 | 44106  | -      | 110593 |
| 1985 AE | 47054 | 38428  | -      | 85482  |
| 1983 AE | 49740 | 43418  | -      | 93158  |
| 1978 AE | 44113 | 38791  | -      | 82904  |
| 1972 AE | 31803 | 28540  | -      | 60343  |
| 1967 AE | -     | -      | -      | 52676  |
| 1962 AE | -     | -      | -      | 59666  |
| 1957 AE | -     | -      | -      | -      |
| 1952 AE | -     | -      | -      | -      |

#### Number of Electors

**Note :** AE : Assembly Election, PE : Assembly Segment of Parliamentary Election