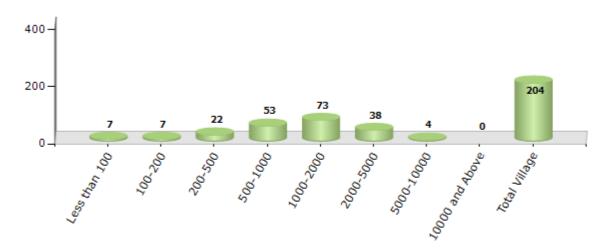

#### Number of Villages by Population Size - 2011

| Less<br>than<br>100 | 100-<br>200 | 200-<br>500 | 500-<br>1000 | 1000-<br>2000 | 2000-<br>5000 | 5000-<br>10000 | 10000<br>and<br>Above | Total<br>Village |
|---------------------|-------------|-------------|--------------|---------------|---------------|----------------|-----------------------|------------------|
| 7                   | 7           | 22          | 53           | 73            | 38            | 4              | 0                     | 204              |

Number of Villages by Population Size - 2011