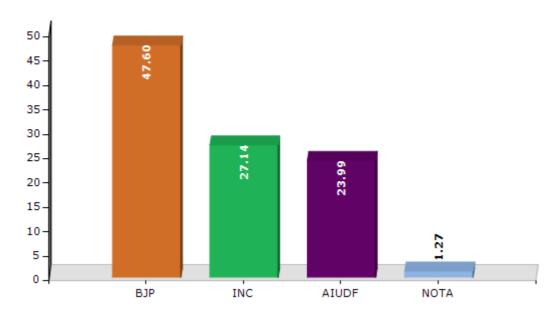

#### **Summary Result of Assembly Election - 2016**

| Candidate Name  | Party | Votes | Votes % |
|-----------------|-------|-------|---------|
| Dimbeswar Das   | ВЈР   | 76941 | 47.6    |
| Sashi Kanta Das | INC   | 43867 | 27.14   |
| Guneswar Das    | AIUDF | 38767 | 23.99   |
|                 | NOTA  | 2052  | 1.27    |

#### Votes Percentage of Top Parties - 2016