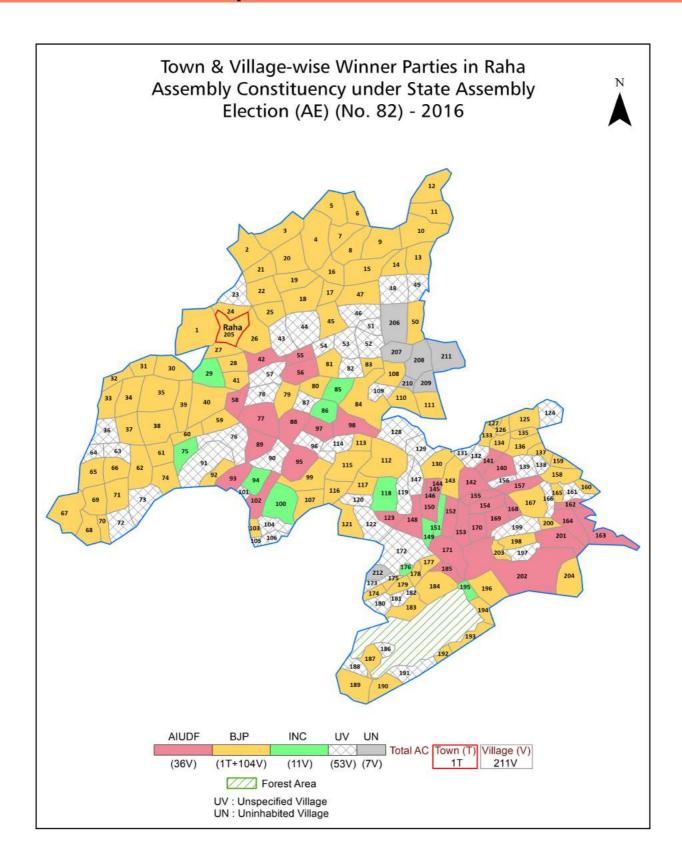

# **Location & Political Map**

#### **Summary Result of Assembly Election - 2016**

| Candidate Name  | Party | Votes | Votes % |
|-----------------|-------|-------|---------|
| Dimbeswar Das   | ВЈР   | 76941 | 47.6    |
| Sashi Kanta Das | INC   | 43867 | 27.14   |
| Guneswar Das    | AIUDF | 38767 | 23.99   |
|                 | NOTA  | 2052  | 1.27    |