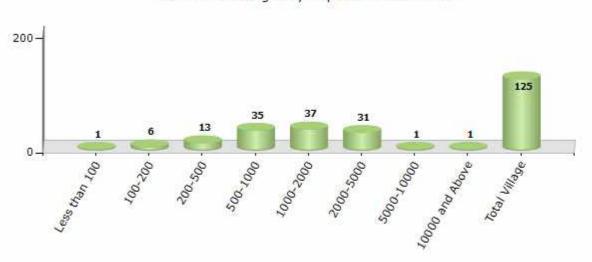

#### Number of Villages by Population Size - 2011

| Less<br>than<br>100 | 100-<br>200 | 200-<br>500 | 500-<br>1000 | 1000-<br>2000 | 2000-<br>5000 | 5000-<br>10000 | 10000<br>and<br>Above | Total<br>Village |
|---------------------|-------------|-------------|--------------|---------------|---------------|----------------|-----------------------|------------------|
| 1                   | 6           | 13          | 35           | 37            | 31            | 1              | 1                     | 125              |