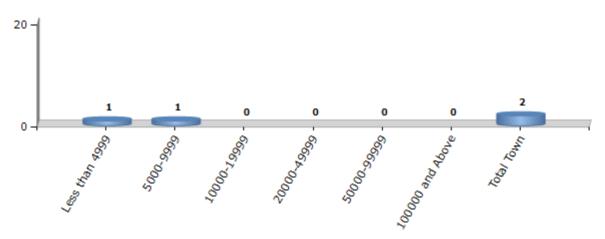

#### **Number of Towns by Population Size - 2011**

| Less than | 5000-9999 | 10000- | 20000- | 50000- | 100000 and | Total |
|-----------|-----------|--------|--------|--------|------------|-------|
| 4999      |           | 19999  | 49999  | 99999  | Above      | Town  |
| 1         | 1         | 0      | 0      | 0      | 0          | 2     |

Number of Towns by Population Size - 2011