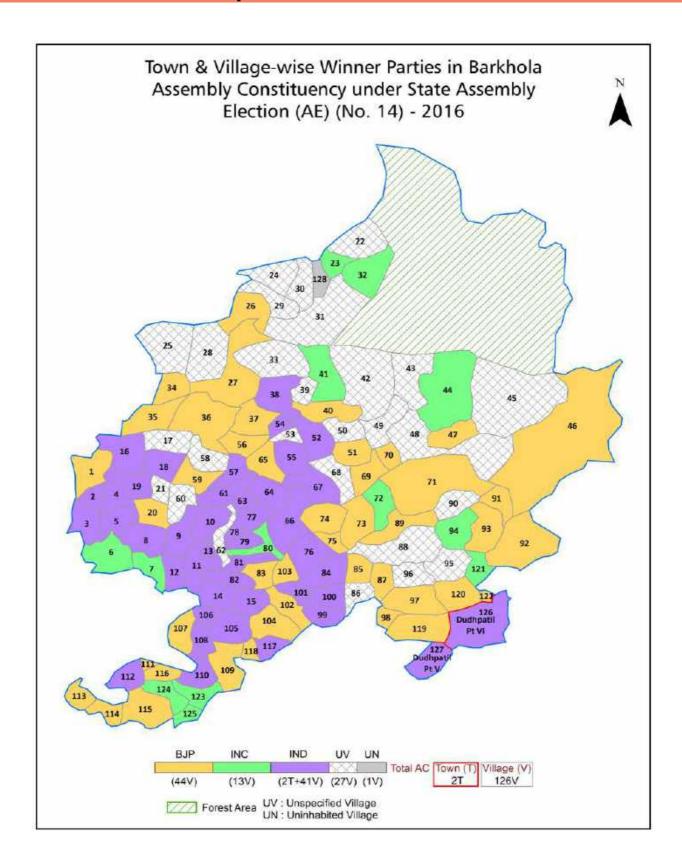

#### **Polling Station Level Election Results**

Polling Station-wise Votes Secured by Overall Top Five Parties in Barkhola Assembly in Assembly Election (AE) under Silchar Parliamentary Constituency in Assam (2016)

| Number<br>of Polling<br>Station | Winner<br>- Kishor<br>Nath<br>(BJP) | Runner-up<br>- Misbahul<br>Islam<br>Laskar<br>(IND) | 3rd -<br>Dr. Rumi<br>Nath<br>(INC) | 4th -<br>Jahurul<br>Islam<br>Barbhuiya<br>(AIUDF) | 5th -<br>Chunilal<br>Bhattacharjee<br>(CPM) | NOTA | Other | Total<br>Votes<br>Secured |
|---------------------------------|-------------------------------------|-----------------------------------------------------|------------------------------------|---------------------------------------------------|---------------------------------------------|------|-------|---------------------------|
| 36                              | 7                                   | 227                                                 | 113                                | 125                                               | 18                                          | 5    | 9     | 504                       |
| 37                              | 4                                   | 224                                                 | 144                                | 174                                               | 6                                           | 7    | 8     | 567                       |
| 38                              | 5                                   | 570                                                 | 107                                | 81                                                | 6                                           | 14   | 6     | 789                       |
| 39                              | 9                                   | 541                                                 | 94                                 | 80                                                | 21                                          | 15   | 7     | 767                       |
| 40                              | 8                                   | 288                                                 | 132                                | 26                                                | 11                                          | 4    | 6     | 475                       |
| 41                              | 232                                 | 169                                                 | 156                                | 12                                                | 17                                          | 5    | 2     | 593                       |
| 42                              | 335                                 | 58                                                  | 115                                | 8                                                 | 4                                           | 1    | 1     | 522                       |
| 43                              | 49                                  | 515                                                 | 147                                | 81                                                | 37                                          | 7    | 9     | 845                       |
| 44                              | 292                                 | 117                                                 | 30                                 | 16                                                | 7                                           | 4    | 4     | 470                       |
| 45                              | 165                                 | 320                                                 | 101                                | 52                                                | 10                                          | 6    | 5     | 659                       |
| 46                              | 184                                 | 108                                                 | 71                                 | 27                                                | 4                                           | 7    | 4     | 405                       |
| 47                              | 342                                 | 141                                                 | 67                                 | 11                                                | 24                                          | 9    | 5     | 599                       |
| 48                              | 128                                 | 496                                                 | 157                                | 35                                                | 12                                          | 20   | 14    | 862                       |
| 49                              | 387                                 | 307                                                 | 148                                | 26                                                | 32                                          | 15   | 8     | 923                       |
| 50                              | 292                                 | 225                                                 | 159                                | 27                                                | 11                                          | 22   | 11    | 747                       |
| 51                              | 394                                 | 16                                                  | 153                                | 7                                                 | 1                                           | 1    | 7     | 579                       |
| 52                              | 39                                  | 149                                                 | 425                                | 114                                               | 57                                          | 9    | 20    | 813                       |
| 53                              | 29                                  | 138                                                 | 164                                | 27                                                | 5                                           | 6    | 4     | 373                       |
| 54                              | 56                                  | 407                                                 | 350                                | 93                                                | 16                                          | 15   | 19    | 956                       |
| 55                              | 27                                  | 33                                                  | 98                                 | 68                                                | 12                                          | 3    | 6     | 247                       |
| 56                              | 189                                 | 433                                                 | 274                                | 45                                                | 31                                          | 10   | 9     | 991                       |
| 57                              | 640                                 | 23                                                  | 57                                 | 6                                                 | 20                                          | 6    | 7     | 759                       |
| 58                              | 590                                 | 47                                                  | 55                                 | 4                                                 | 2                                           | 8    | 5     | 711                       |
| 59                              | 415                                 | 255                                                 | 111                                | 20                                                | 15                                          | 1    | 8     | 825                       |
| 60                              | 112                                 | 259                                                 | 114                                | 157                                               | 48                                          | 11   | 18    | 719                       |
| 61                              | 502                                 | 26                                                  | 111                                | 2                                                 | 4                                           | 5    | 4     | 654                       |
| 62                              | 629                                 | 9                                                   | 43                                 | 1                                                 | 3                                           | 2    | 2     | 689                       |
| 63                              | 7                                   | 510                                                 | 197                                | 10                                                | 4                                           | 18   | 14    | 760                       |
| 64                              | 380                                 | 81                                                  | 74                                 | 1                                                 | 0                                           | 6    | 5     | 547                       |
| 65                              | 22                                  | 634                                                 | 160                                | 25                                                | 5                                           | 15   | 13    | 874                       |
| 66                              | 27                                  | 267                                                 | 82                                 | 12                                                | 2                                           | 4    | 3     | 397                       |
| 67                              | 115                                 | 339                                                 | 514                                | 29                                                | 12                                          | 10   | 23    | 1042                      |
| 68                              | 357                                 | 300                                                 | 114                                | 44                                                | 3                                           | 9    | 15    | 842                       |
| 69                              | 8                                   | 506                                                 | 61                                 | 94                                                | 6                                           | 10   | 4     | 689                       |
| 70                              | 17                                  | 195                                                 | 50                                 | 87                                                | 0                                           | 3    | 10    | 362                       |

#### **Polling Station Level Election Results**

Winner, Runner-up and 3rd Party Position & Winning Margin According to Polling Stations in Barkhola Assembly in Assembly Election (AE) under Silchar Parliamentary Constituency in Assam (2016)