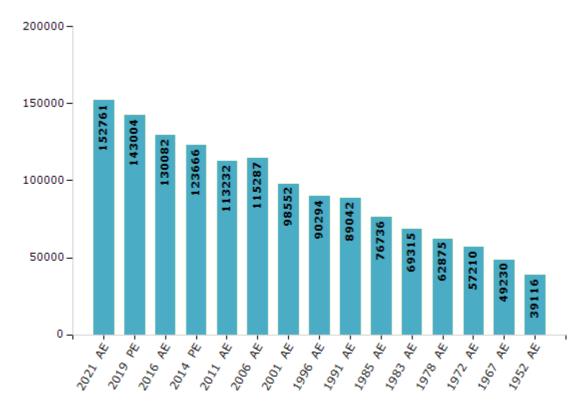

#### **Electors by Male & Female**

| Year    | Male  | Female | Others | Total  | Year    | Male  | Female | Others | Total |
|---------|-------|--------|--------|--------|---------|-------|--------|--------|-------|
| 2021 AE | 77703 | 75058  | 0      | 152761 | 1996 AE | 47828 | 42466  | -      | 90294 |
| 2019 PE | 74014 | 68979  | 11     | 143004 | 1991 AE | 45155 | 43887  | -      | 89042 |
| 2016 AE | 68464 | 61618  | 0      | 130082 | 1985 AE | 41273 | 35463  | -      | 76736 |
| 2014 PE | 65517 | 58138  | 11     | 123666 | 1983 AE | 36973 | 32342  | -      | 69315 |
| 2011 AE | 60346 | 52886  | 0      | 113232 | 1978 AE | 34087 | 28788  | -      | 62875 |
| 2009 PE | -     | -      | -      | -      | 1972 AE | 30962 | 26248  | -      | 57210 |
| 2006 AE | 59920 | 55367  | -      | 115287 | 1967 AE | -     | -      | -      | 49230 |
| 2004 PE | -     | -      | -      | -      | 1962 AE | -     | -      | -      | -     |
| 2001 AE | 51709 | 46843  | -      | 98552  | 1957 AE | -     | -      | -      | -     |
| 1999 PE | -     | -      | -      | -      | 1952 AE | -     | -      | -      | 39116 |

#### Number of Electors

Note: AE: Assembly Election, PE: Assembly Segment of Parliamentary Election