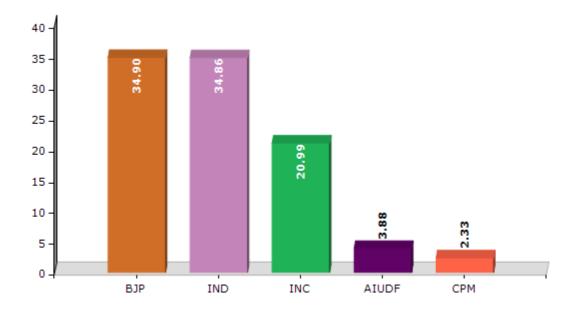

#### **Summary Result of Assembly Election - 2016**

| Candidate Name          | Party | Votes | Votes % |
|-------------------------|-------|-------|---------|
| Kishor Nath             | ВЈР   | 36482 | 34.9    |
| Misbahul Islam Laskar   | IND   | 36440 | 34.86   |
| Dr. Rumi Nath           | INC   | 21946 | 20.99   |
| Jahurul Islam Barbhuiya | AIUDF | 4051  | 3.88    |
| Chunilal Bhattacharjee  | СРМ   | 2438  | 2.33    |
| Badrul Islam Mazumder   | IND   | 619   | 0.59    |
| Anam Uddin Mazumder     | IND   | 473   | 0.45    |
| Nazmul Hoque Laskar     | IND   | 464   | 0.44    |
|                         | NOTA  | 1621  | 1.55    |

#### Votes Percentage of Top Parties - 2016