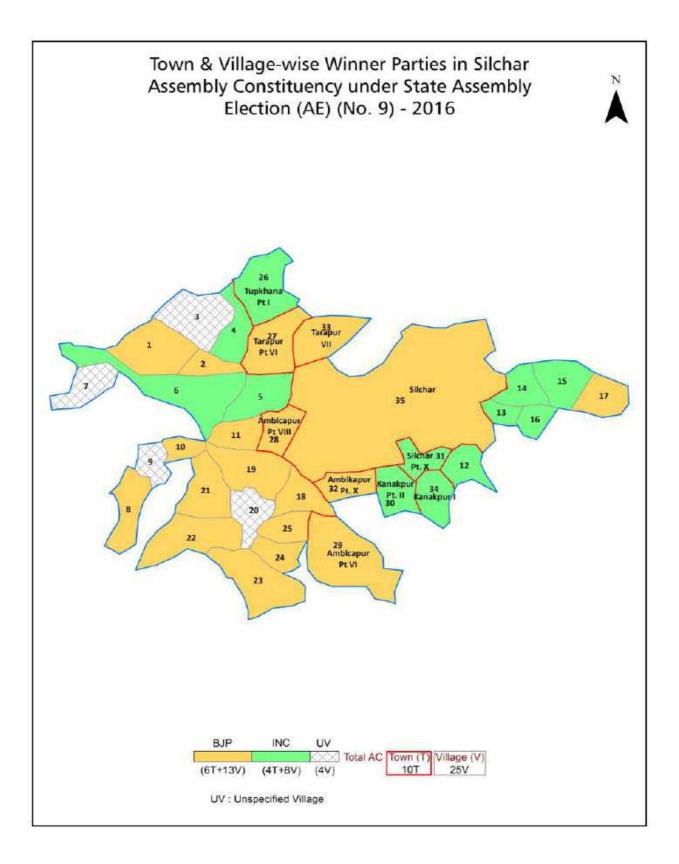

# Location & Political Map

#### **Summary Result of Assembly Election - 2016**

| Candidate Name         | Party | Votes | Votes % |
|------------------------|-------|-------|---------|
| Dilip Kumar Paul       | BJP   | 94787 | 60.53   |
| Bithika Dev            | INC   | 54867 | 35.04   |
| Supriya Bhattacharjee  | СРМ   | 1961  | 1.25    |
| Shuvadip Datta         | IND   | 657   | 0.42    |
| Rita Mazumder          | IND   | 526   | 0.34    |
| Imdad Hussain Laskar   | IND   | 512   | 0.33    |
| Sahin Ahmed Choudhury  | SP    | 332   | 0.21    |
| Pradip Kumar Deb       | SUCI  | 324   | 0.21    |
| Biju Chanda            | IND   | 318   | 0.2     |
| Khairul Alam Barbhuiya | IND   | 270   | 0.17    |
| Brojalal Das           | IND   | 232   | 0.15    |
| Ascham Uddin Laskar    | IND   | 211   | 0.13    |
| Nilom Sanjib Sarmah    | BGANP | 199   | 0.13    |
| Monilal Das            | IND   | 158   | 0.1     |
| Ashim Kumar Das        | IND   | 97    | 0.06    |
|                        | NOTA  | 1143  | 0.73    |