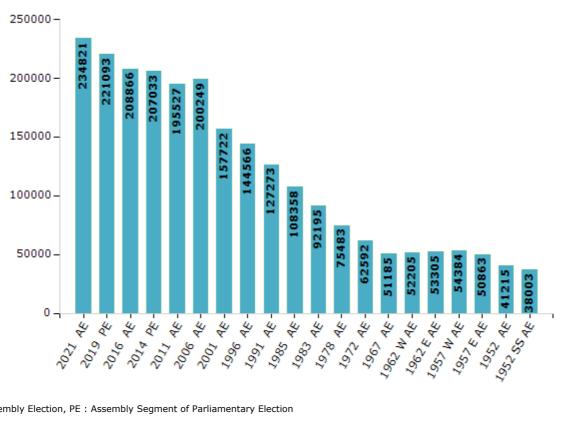

#### **Electors by Male & Female**

| Year    | Male   | Female | Others | Total  | Year       | Male  | Female | Others | Total  |
|---------|--------|--------|--------|--------|------------|-------|--------|--------|--------|
| 2021 AE | 115715 | 119098 | 8      | 234821 | 1985 AE    | 58038 | 50320  | -      | 108358 |
| 2019 PE | 110689 | 110387 | 17     | 221093 | 1983 AE    | 50863 | 41332  | -      | 92195  |
| 2016 AE | 105793 | 103073 | 0      | 208866 | 1978 AE    | 41787 | 33696  | -      | 75483  |
| 2014 PE | 105205 | 101810 | 18     | 207033 | 1972 AE    | 34648 | 27944  | -      | 62592  |
| 2011 AE | 101757 | 93770  | 0      | 195527 | 1967 AE    | -     | -      | -      | 51185  |
| 2009 PE | -      | -      | -      | -      | 1962 W AE  | -     | -      | -      | 52205  |
| 2006 AE | 102253 | 97996  | -      | 200249 | 1962 E AE  | -     | -      | -      | 53305  |
| 2004 PE | -      | -      | -      | -      | 1957 W AE  | -     | -      | -      | 54384  |
| 2001 AE | 82153  | 75569  | -      | 157722 | 1957 E AE  | -     | -      | -      | 50863  |
| 1999 PE | -      | -      | -      | -      | 1952 AE    | -     | -      | -      | 41215  |
| 1996 AE | 79047  | 65519  | -      | 144566 | 1952 SS AE | -     | -      | -      | 38003  |
| 1991 AE | 64065  | 63208  | -      | 127273 |            |       |        |        |        |

#### Note : AE : Assembly Election, PE : Assembly Segment of Parliamentary Election