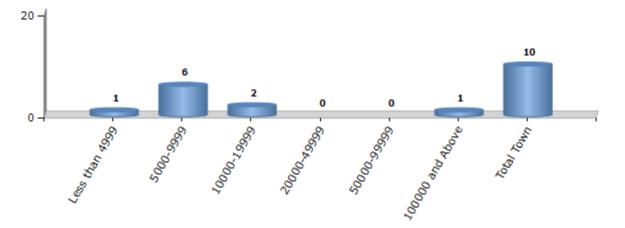

#### Number of Towns by Population Size - 2011

| Less t | 5000-9999 | 10000- | 20000- | 50000- | 100000 and | Total |
|--------|-----------|--------|--------|--------|------------|-------|
| 499    |           | 19999  | 49999  | 99999  | Above      | Town  |
| 1      | 6         | 2      | 0      | 0      | 1          | 10    |

Number of Towns by Population Size - 2011