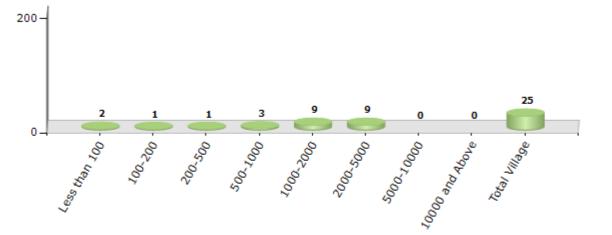

#### Number of Villages by Population Size - 2011

| Less<br>than<br>100 | 100-<br>200 | 200-<br>500 | 500-<br>1000 | 1000-<br>2000 | 2000-<br>5000 | 5000-<br>10000 | 10000<br>and<br>Above | Total<br>Village |
|---------------------|-------------|-------------|--------------|---------------|---------------|----------------|-----------------------|------------------|
| 2                   | 1           | 1           | 3            | 9             | 9             | 0              | 0                     | 25               |

Number of Villages by Population Size - 2011