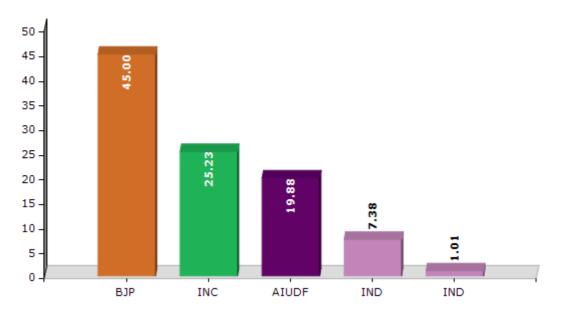

### **Summary Result of Assembly Election - 2016**

| Candidate Name     | Party | Votes | Votes % |
|--------------------|-------|-------|---------|
| Ganesh Kumar Limbu | BJP   | 53912 | 45      |
| Tanka Bahadur Rai  | INC   | 30230 | 25.23   |
| Bina Daimari       | AIUDF | 23821 | 19.88   |
| Narayan Sarmah     | IND   | 8847  | 7.38    |
| Biphai Minj        | IND   | 1216  | 1.01    |
|                    | ΝΟΤΑ  | 1778  | 1.48    |

#### Votes Percentage of Top Parties - 2016