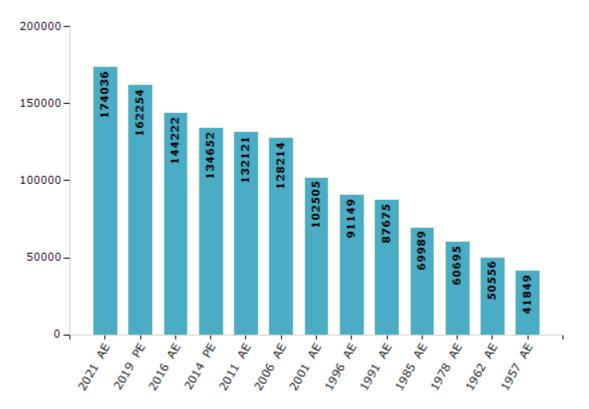

#### **Electors by Male & Female**

| Year    | Male  | Female | Others | Total  | Year    | Male  | Female | Others | Total |
|---------|-------|--------|--------|--------|---------|-------|--------|--------|-------|
| 2021 AE | 89458 | 84574  | 4      | 174036 | 1996 AE | 47982 | 43167  | -      | 91149 |
| 2019 PE | 84356 | 77896  | 2      | 162254 | 1991 AE | 46144 | 41531  | -      | 87675 |
| 2016 AE | 76151 | 68071  | 0      | 144222 | 1985 AE | 36844 | 33145  | -      | 69989 |
| 2014 PE | 71270 | 63382  | 0      | 134652 | 1983 AE | -     | -      | -      | -     |
| 2011 AE | 69063 | 63058  | 0      | 132121 | 1978 AE | 31893 | 28802  | -      | 60695 |
| 2009 PE | -     | -      | -      | -      | 1972 AE | -     | -      | -      | -     |
| 2006 AE | 66284 | 61930  | -      | 128214 | 1967 AE | -     | -      | -      | -     |
| 2004 PE | -     | -      | -      | -      | 1962 AE | -     | -      | -      | 50556 |
| 2001 AE | 53611 | 48894  | -      | 102505 | 1957 AE | -     | -      | -      | 41849 |
| 1999 PE | -     | -      | -      | -      | 1952 AE | -     | -      | -      | -     |

Number of Electors

Note : AE : Assembly Election, PE : Assembly Segment of Parliamentary Election