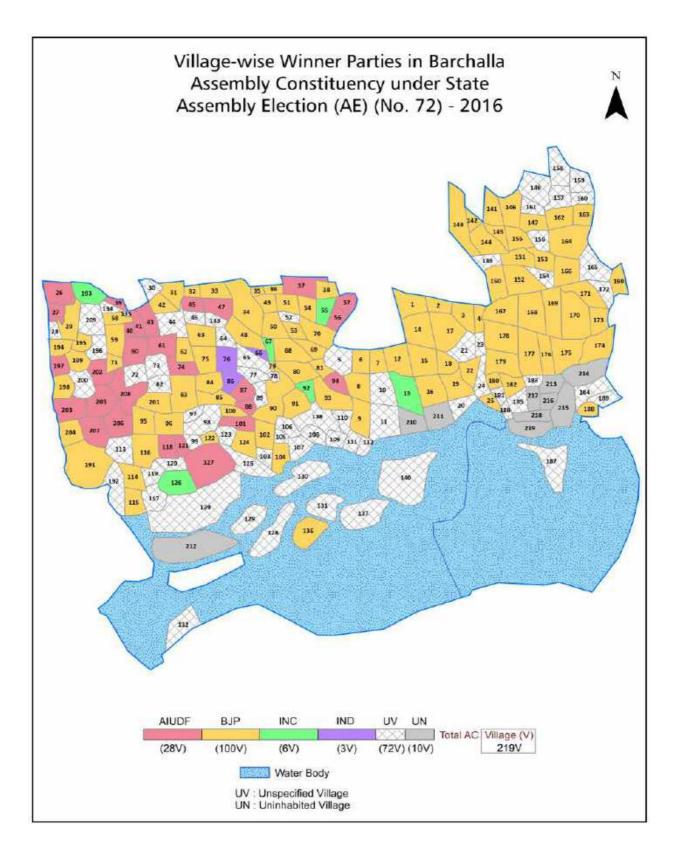

### **Summary Result of Assembly Election - 2016**

| Candidate Name     | Party | Votes | Votes % |
|--------------------|-------|-------|---------|
| Ganesh Kumar Limbu | BJP   | 53912 | 45      |
| Tanka Bahadur Rai  | INC   | 30230 | 25.23   |
| Bina Daimari       | AIUDF | 23821 | 19.88   |
| Narayan Sarmah     | IND   | 8847  | 7.38    |
| Biphai Minj        | IND   | 1216  | 1.01    |
|                    | ΝΟΤΑ  | 1778  | 1.48    |

#### Votes Percentage of Top Parties - 2016