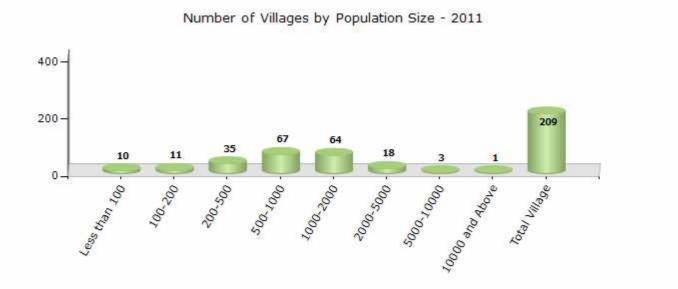

### Number of Villages by Population Size - 2011

| Less<br>than<br>100 | 100-<br>1 200 | 200-<br>500 | 500-<br>1000 | 1000-<br>2000 | 2000-<br>5000 | 5000-<br>10000 | 10000<br>and<br>Above | Total<br>Village |
|---------------------|---------------|-------------|--------------|---------------|---------------|----------------|-----------------------|------------------|
| 10                  | 11            | 35          | 67           | 64            | 18            | 3              | 1                     | 209              |