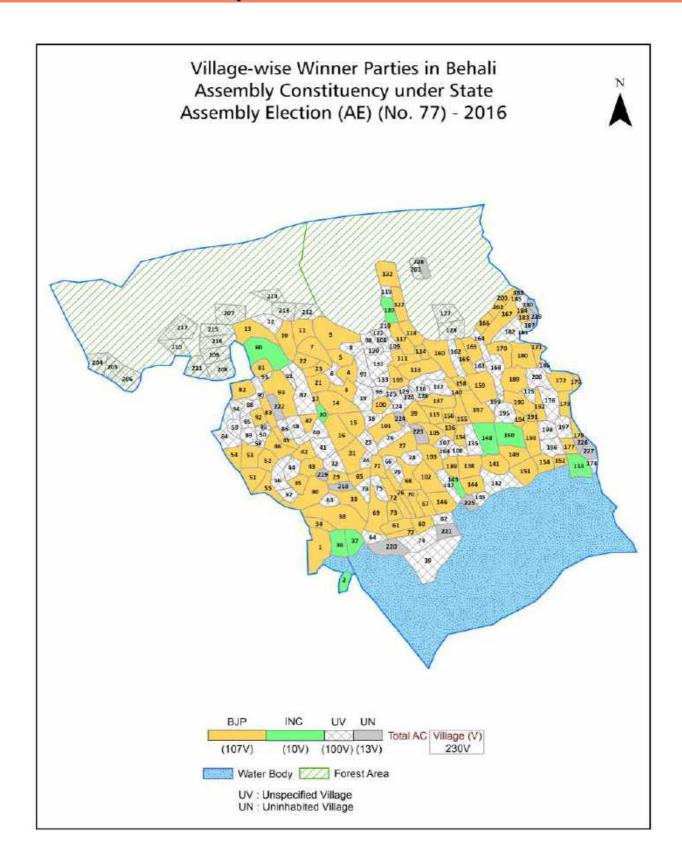

#### **Summary Result of Assembly Election - 2016**

| <b>Candidate Name</b> | Party      | Votes | Votes % |
|-----------------------|------------|-------|---------|
| Ranjit Dutta          | ВЈР        | 52152 | 56.2    |
| Rupak Sarma           | INC        | 28551 | 30.77   |
| Bibek Das             | CPI(ML)(L) | 8025  | 8.65    |
| Zulfikar Hussain      | IND        | 1573  | 1.7     |
|                       | NOTA       | 2495  | 2.69    |