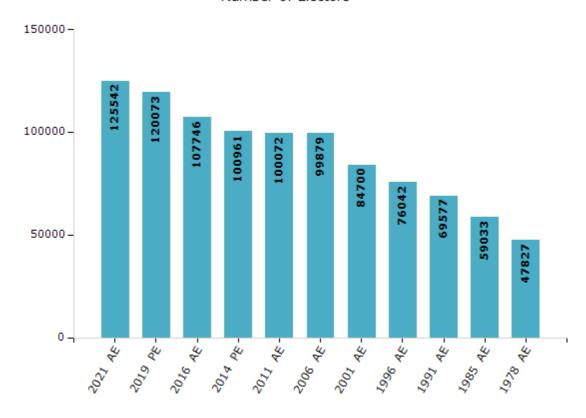

#### **Electors by Male & Female**

| Year    | Male  | Female | Others | Total  |
|---------|-------|--------|--------|--------|
| 2021 AE | 63835 | 61707  | 0      | 125542 |
| 2019 PE | 61929 | 58137  | 7      | 120073 |
| 2016 AE | 56315 | 51431  | 0      | 107746 |
| 2014 PE | 52915 | 48046  | 0      | 100961 |
| 2011 AE | 52006 | 48066  | 0      | 100072 |
| 2009 PE | -     | -      | -      | -      |
| 2006 AE | 51925 | 47954  | -      | 99879  |
| 2004 PE | -     | -      | -      | -      |
| 2001 AE | 43667 | 41033  | -      | 84700  |
| 1999 PE | -     | -      | -      | -      |

| Year    | Male  | Female | Others | Total |
|---------|-------|--------|--------|-------|
| 1996 AE | 39821 | 36221  | -      | 76042 |
| 1991 AE | 36101 | 33476  | -      | 69577 |
| 1985 AE | 31172 | 27861  | -      | 59033 |
| 1983 AE | -     | -      | -      | -     |
| 1978 AE | 25491 | 22336  | -      | 47827 |
| 1972 AE | -     | -      | -      | -     |
| 1967 AE | -     | -      | -      | -     |
| 1962 AE | -     | -      | -      | -     |
| 1957 AE | -     | -      | -      | -     |
| 1952 AE | -     | -      | -      | -     |

#### Number of Electors

Note: AE: Assembly Election, PE: Assembly Segment of Parliamentary Election