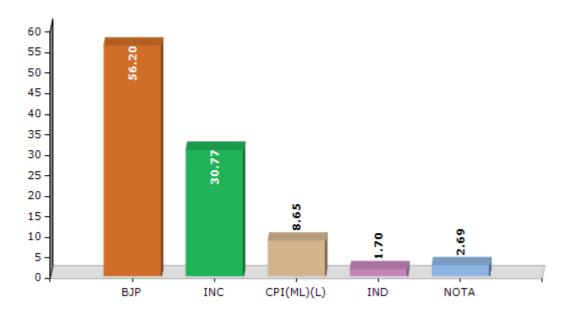

#### **Summary Result of Assembly Election - 2016**

| <b>Candidate Name</b> | Party      | Votes | Votes % |
|-----------------------|------------|-------|---------|
| Ranjit Dutta          | ВЈР        | 52152 | 56.2    |
| Rupak Sarma           | INC        | 28551 | 30.77   |
| Bibek Das             | CPI(ML)(L) | 8025  | 8.65    |
| Zulfikar Hussain      | IND        | 1573  | 1.7     |
|                       | NOTA       | 2495  | 2.69    |

#### Votes Percentage of Top Parties - 2016