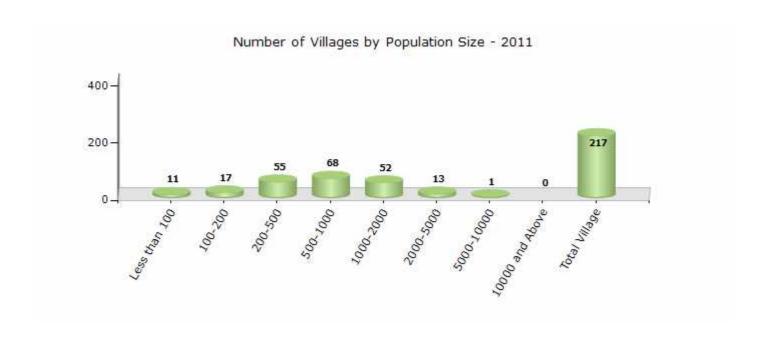

#### Number of Villages by Population Size - 2011

| Less<br>than<br>100 | 100-<br>200 | 200-<br>500 | 500-<br>1000 | 1000-<br>2000 | 2000-<br>5000 | 5000-<br>10000 | 10000<br>and<br>Above | Total<br>Village |
|---------------------|-------------|-------------|--------------|---------------|---------------|----------------|-----------------------|------------------|
| 11                  | 17          | 55          | 68           | 52            | 13            | 1              | 0                     | 217              |