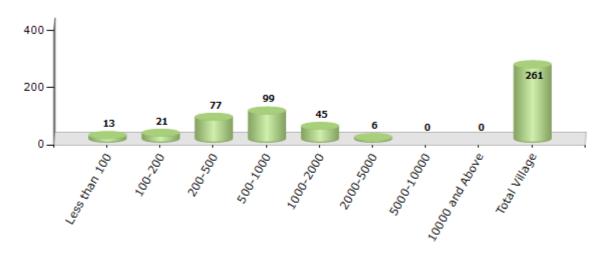

#### Number of Villages by Population Size - 2011

| Less<br>than<br>100 | 100-<br>200 | 200-<br>500 | 500-<br>1000 | 1000-<br>2000 | 2000-<br>5000 | 5000-<br>10000 | 10000<br>and<br>Above | Total<br>Village |
|---------------------|-------------|-------------|--------------|---------------|---------------|----------------|-----------------------|------------------|
| 13                  | 21          | 77          | 99           | 45            | 6             | 0              | 0                     | 261              |

Number of Villages by Population Size - 2011