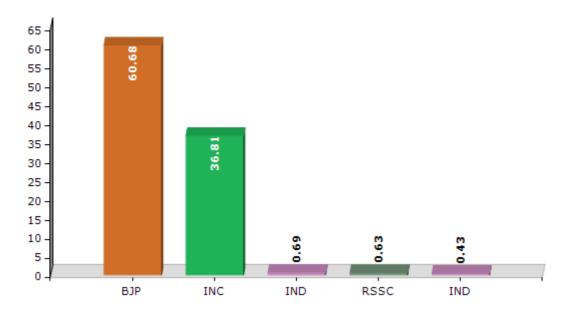

#### **Summary Result of Assembly Election - 2016**

| Candidate Name     | Party | Votes | Votes % |
|--------------------|-------|-------|---------|
| Debananda Hazarika | ВЈР   | 66563 | 60.68   |
| Bhupen Kumar Borah | INC   | 40376 | 36.81   |
| Premadhar Borah    | IND   | 754   | 0.69    |
| Sunder Deuri       | RSSC  | 693   | 0.63    |
| Gargi Deori        | IND   | 474   | 0.43    |
|                    | NOTA  | 834   | 0.76    |

#### Votes Percentage of Top Parties - 2016