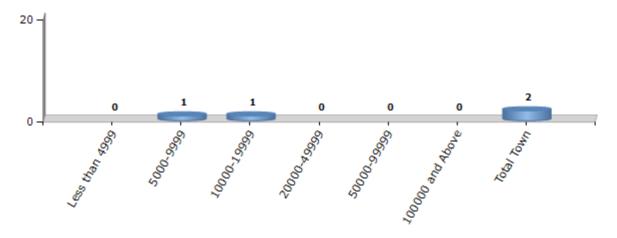

#### **Number of Towns by Population Size - 2011**

| Less than | 5000-9999 | 10000- | 20000- | 50000- | 100000 and | Total |
|-----------|-----------|--------|--------|--------|------------|-------|
| 4999      |           | 19999  | 49999  | 99999  | Above      | Town  |
| 0         | 1         | 1      | 0      | 0      | 0          | 2     |

Number of Towns by Population Size - 2011