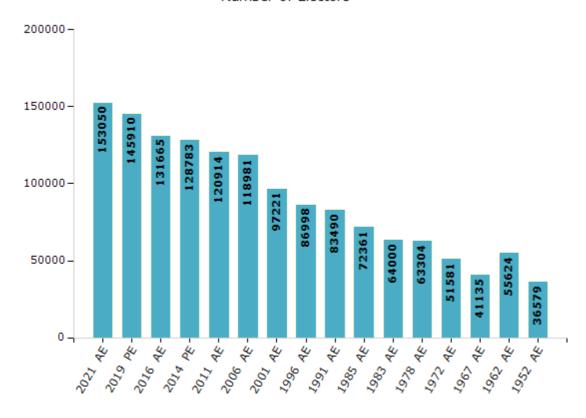

#### **Electors by Male & Female**

| Year    | Male  | Female | Others | Total  |
|---------|-------|--------|--------|--------|
| 2021 AE | 77891 | 75159  | 0      | 153050 |
| 2019 PE | 74650 | 71260  | 0      | 145910 |
| 2016 AE | 68270 | 63395  | 0      | 131665 |
| 2014 PE | 66267 | 62516  | 0      | 128783 |
| 2011 AE | 62342 | 58572  | 0      | 120914 |
| 2009 PE | -     | -      | -      | -      |
| 2006 AE | 61226 | 57755  | -      | 118981 |
| 2004 PE | -     | -      | -      | -      |
| 2001 AE | 50505 | 46716  | -      | 97221  |
| 1999 PE | -     | -      | -      | -      |

| Year    | Male  | Female | Others | Total |
|---------|-------|--------|--------|-------|
| 1996 AE | 47471 | 39527  | -      | 86998 |
| 1991 AE | 43805 | 39685  | -      | 83490 |
| 1985 AE | 38174 | 34187  | -      | 72361 |
| 1983 AE | 33695 | 30305  | -      | 64000 |
| 1978 AE | 33318 | 29986  | -      | 63304 |
| 1972 AE | 30435 | 21146  | -      | 51581 |
| 1967 AE | -     | -      | -      | 41135 |
| 1962 AE | -     | -      | -      | 55624 |
| 1957 AE | -     | -      | -      | -     |
| 1952 AE | -     | -      | -      | 36579 |

#### Number of Electors

Note: AE: Assembly Election, PE: Assembly Segment of Parliamentary Election