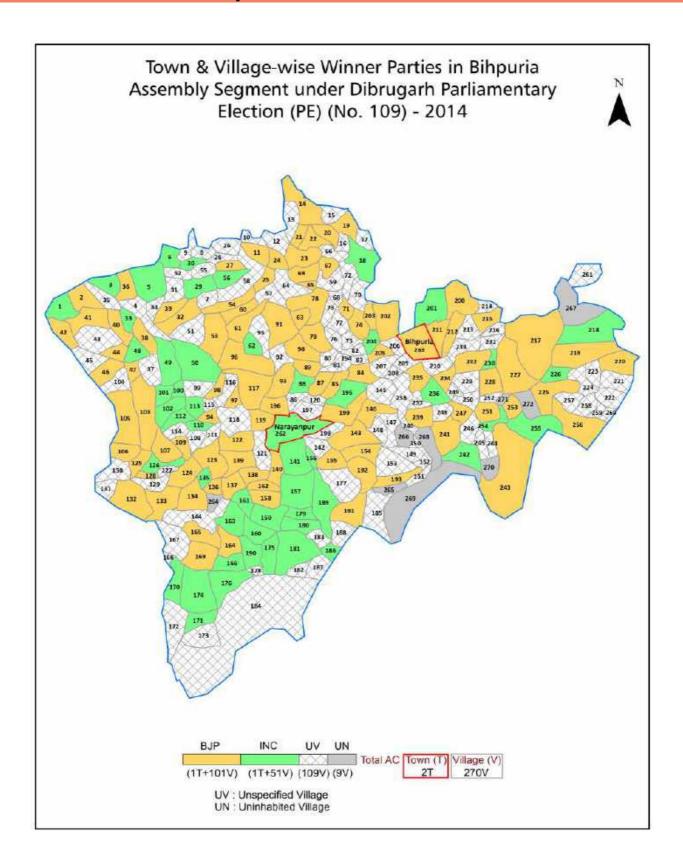

| 148      |
| 11  | Disclaimer                                                                                                                                                                                                                                                                                                                                                                                                                                              | 150      |

### **Location & Political Map**



#### **Administrative Setup**

#### List of Village Panchayat & Intermediate Panchayat (Block) Name - 2011

| Village Name      | Village Panchayat Name | Intermediate Panchayat<br>Name |
|-------------------|------------------------|--------------------------------|
| 85(Ka)Kachikata   | Borbali                | Narayanpur                     |
| Anuboicha         | Dakhin Narayanpur      | Narayanpur                     |
| Athani Bari       | Ranagati               | Narayanpur                     |
| Aturachapari N.C. | Jamuguri               | Narayanpur                     |
| Auniabori         | Pub Narayanpur         | Narayanpur                     |
| Aunibari No.1     | Bahgarah Dhunaguri     | Bihpuria                       |
| Aunibari No.2     | Bahgarah Dhunaguri     | Bih