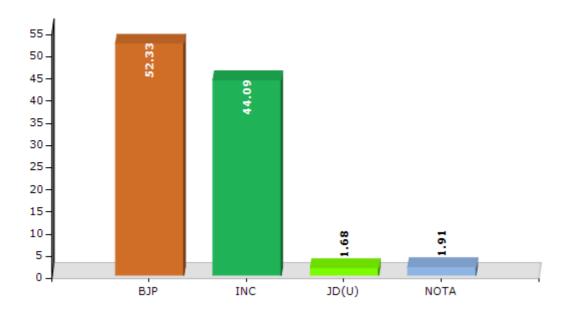

#### **Summary Result of Assembly Election - 2016**

| Candidate Name       | Party | Votes | Votes % |
|----------------------|-------|-------|---------|
| Promod Borthakur     | ВЈР   | 64225 | 52.33   |
| Nurjamal Sarkar      | INC   | 54105 | 44.09   |
| Gopi Chand Shahabadi | JD(U) | 2056  | 1.68    |
|                      | NOTA  | 2341  | 1.91    |

#### Votes Percentage of Top Parties - 2016