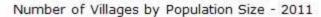

#### Number of Villages by Population Size - 2011

| Less<br>than<br>100 | 100-<br>200 | 200-<br>500 | 500-<br>1000 | 1000-<br>2000 | 2000-<br>5000 | 5000-<br>10000 | 10000<br>and<br>Above | Total<br>Village |
|---------------------|-------------|-------------|--------------|---------------|---------------|----------------|-----------------------|------------------|
| 17                  | 14          | 23          | 47           | 51            | 27            | 0              | 1                     | 180              |