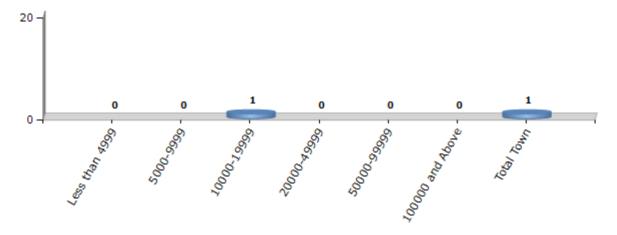

#### **Number of Towns by Population Size - 2011**

| Less than | 5000-9999 | 10000- | 20000- | 50000- | 100000 and | Total |
|-----------|-----------|--------|--------|--------|------------|-------|
| 4999      |           | 19999  | 49999  | 99999  | Above      | Town  |
| 0         | 0         | 1      | 0      | 0      | 0          | 1     |

Number of Towns by Population Size - 2011