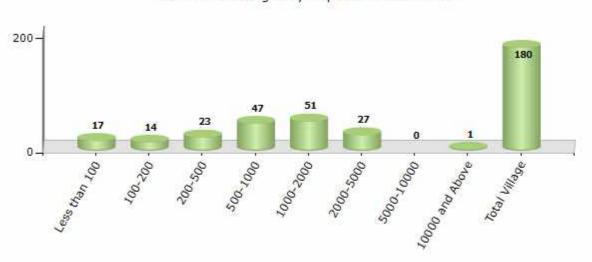

#### Number of Villages by Population Size - 2011

| Less<br>than<br>100 | 100-<br>200 | 200-<br>500 | 500-<br>1000 | 1000-<br>2000 | 2000-<br>5000 | 5000-<br>10000 | 10000<br>and<br>Above | Total<br>Village |
|---------------------|-------------|-------------|--------------|---------------|---------------|----------------|-----------------------|------------------|
| 17                  | 14          | 23          | 47           | 51            | 27            | 0              | 1                     | 180              |