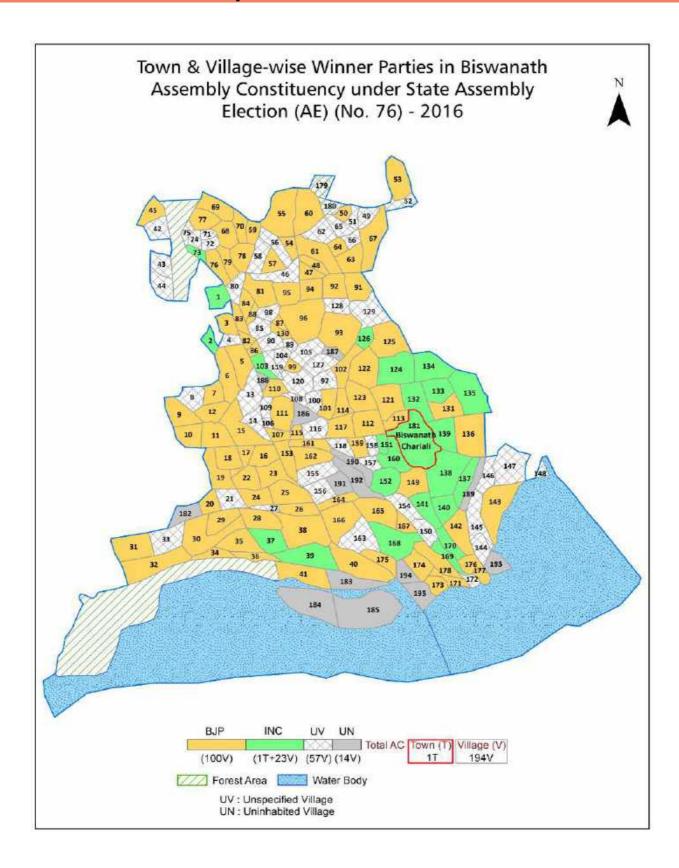

Printed in India

| No. | Particulars                                                                                                                                                                                                                                                                                                                                                                                                                                             | Page No. |
|-----|---------------------------------------------------------------------------------------------------------------------------------------------------------------------------------------------------------------------------------------------------------------------------------------------------------------------------------------------------------------------------------------------------------------------------------------------------------|----------|
| 1   | Introduction  Assembly Constituency -(Vidhan Sabha) at a Glance   Features of Assembly as per Delimitation Commission of India (2008)                                                                                                                                                                                                                                                                                                                   | 1-2      |
|     | Location and Political Maps                                                                                                                                                                                                                                                                                                                                                                                                                             |          |
| 2   | Location Map   Boundaries of Assembly Constituency -(Vidhan Sabha in District   Boundaries of Assembly Constituency under Parliamentary Constituency -(Lok Sabha)   Town & Village-wise Winner Parties- 2024, 2021, 2019, 2016, 2014, 2011 and 2009                                                                                                                                                                                                     | 3-10     |
|     | Administrative Setup (2011)                                                                                                                                                                                                                                                                                                                                                                                                                             |          |
| 3   | District   Sub-district   Towns   Villages   Inhabited Villages   Uninhabited Villages   Village Panchayat   Intermediate Panchayat                                                                                                                                                                                                                                                                                                                     | 11-21    |
|     | Demographics (2011)                                                                                                                                                                                                                                                                                                                                                                                                                                     |          |
| 4   | Population   Households   Rural/Urban Population   Towns and Villages by Population Size   Sex Ratio (Total & 0-6 Years)   Religious Population   Social Population   Literacy Rate                                                                                                                                                                                                                                                                     | 22-23    |
|     | Electoral Features                                                                                                                                                                                                                                                                                                                                                                                                                                      |          |
| 5   | Important Dates of Last Elections Held   Electors by Gender   Service Electors   Voters   Voters Turnout   Polling Stations & Average Number of Electors per Polling Station   Electors by Age Group   Present Elected Representatives                                                                                                                                                                                                                  | 24-29    |
|     | Historical Summary Election Results                                                                                                                                                                                                                                                                                                                                                                                                                     |          |
| 6   | Vote Share of Major Parties   Winning Margin (Number & Percentage   Polarity of Parties   Summary Result of Assembly Segment of Parliamentary Elections 2024, 2019, 2014, 2009, 2004 and 1999   Summary Result of Assembly Elections 2021, 2016, 2011, 2006, 2001, 1996, 1991, 1985, 1978, 1972, 1967, 1962 and 1957                                                                                                                                    | 30-51    |
|     | Polling Station Level Election Results                                                                                                                                                                                                                                                                                                                                                                                                                  |          |
| 7   | Name and Number of Polling Station 2024, 2021, 2019, 2016, 2014, 2011 and 2009   Polling Station-wise Electors, Voters & Voters Turnout 2024, 2021, 2019, 2016, 2014, 2011 and 2009   Polling Station wise Elections Results 2024, 2021, 2019, 2016, 2014, 2011 and 2009                                                                                                                                                                                | 52-150   |
|     | Share of Assembly Constituency                                                                                                                                                                                                                                                                                                                                                                                                                          |          |
| 8   | Share of Assembly Constituency -(Vidhan Sabha) in State, District and Parliamentary Constituency -(Lok Sabha)                                                                                                                                                                                                                                                                                                                                           | 151      |
|     | Socio-Economic Amenities (2011)                                                                                                                                                                                                                                                                                                                                                                                                                         |          |
| 9   | Access to Administrative Units   Agricultural, Manufacturing and Industrial Commodities   Demographic Indicators   Education   Health & Manpower   Drinking Water Supply   Sanitation   Entertainment and Recreations Infrastructure   Power   Food Allocation Distribution and Marketing of Agriculture Commodities Infrastructure   Transport and Road Infrastructure   Communication   Banking and Financial Services   Land Use   Irrigation Source | 153-167  |
| 10  | Abbreviation & Sources                                                                                                                                                                                                                                                                                                                                                                                                                                  | 169      |
| 11  | Disclaimer                                                                                                                                                                                                                                                                                                                                                                                                                                              | 171      |