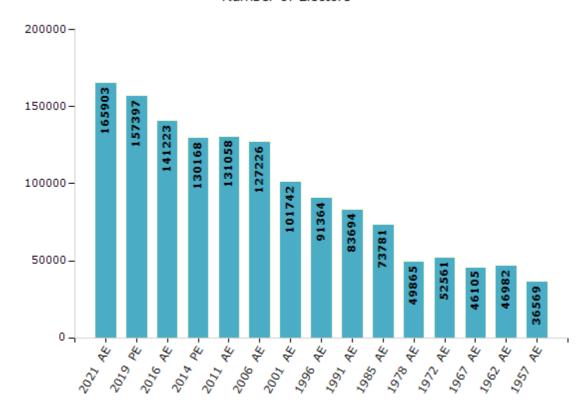

#### **Electors by Male & Female**

| Year    | Male  | Female | Others | Total  | Year    | М  |
|---------|-------|--------|--------|--------|---------|----|
| 2021 AE | 83396 | 82506  | 1      | 165903 | 1996 AE | 48 |
| 2019 PE | 80248 | 77145  | 4      | 157397 | 1991 AE | 4  |
| 2016 AE | 72880 | 68343  | 0      | 141223 | 1985 AE | 39 |
| 2014 PE | 67456 | 62712  | 0      | 130168 | 1983 AE |    |
| 2011 AE | 67427 | 63631  | 0      | 131058 | 1978 AE | 27 |
| 2009 PE | -     | -      | -      | -      | 1972 AE | 29 |
| 2006 AE | 65407 | 61819  | -      | 127226 | 1967 AE |    |
| 2004 PE | -     | -      | -      | -      | 1962 AE |    |
| 2001 AE | 52999 | 48743  | -      | 101742 | 1957 AE |    |
| 1999 PE | -     | -      | -      | -      | 1952 AE |    |

| Year    | Male  | Female | Others | Total |
|---------|-------|--------|--------|-------|
| 1996 AE | 48169 | 43195  | -      | 91364 |
| 1991 AE | 44237 | 39457  | -      | 83694 |
| 1985 AE | 39274 | 34507  | -      | 73781 |
| 1983 AE | -     | -      | -      | -     |
| 1978 AE | 27071 | 22794  | -      | 49865 |
| 1972 AE | 29287 | 23274  | -      | 52561 |
| 1967 AE | -     | -      | -      | 46105 |
| 1962 AE | -     | -      | -      | 46982 |
| 1957 AE | -     | -      | -      | 36569 |
| 1952 AE | -     | -      | -      | -     |

#### Number of Electors

Note: AE: Assembly Election, PE: Assembly Segment of Parliamentary Election