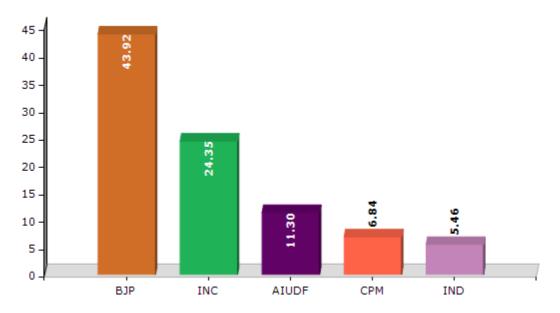

#### **Summary Result of Assembly Election - 2016**

| Candidate Name         | Party | Votes | Votes % |
|------------------------|-------|-------|---------|
| Pallab Lochan Das      | ВЈР   | 51597 | 43.92   |
| Bhimananda Tanti       | INC   | 28606 | 24.35   |
| Bijoy Kumar Tiru       | AIUDF | 13281 | 11.3    |
| Royal Soreng           | СРМ   | 8033  | 6.84    |
| Christopher Dhanwar    | IND   | 6415  | 5.46    |
| Abhijit Hazarika       | IND   | 3438  | 2.93    |
| Jitendra Kumar Sharma  | IND   | 1362  | 1.16    |
| Mithu Malakar          | IND   | 1255  | 1.07    |
| Abbas Khan             | IND   | 687   | 0.58    |
| Archana Paul Choudhury | IND   | 490   | 0.42    |
|                        | NOTA  | 2321  | 1.98    |

#### Votes Percentage of Top Parties - 2016