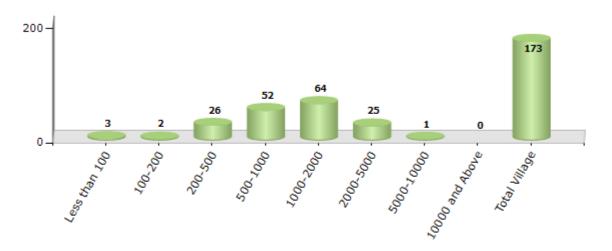

#### Number of Villages by Population Size - 2011

| Less<br>than<br>100 | 100-<br>200 | 200-<br>500 | 500-<br>1000 | 1000-<br>2000 | 2000-<br>5000 | 5000-<br>10000 | 10000<br>and<br>Above | Total<br>Village |
|---------------------|-------------|-------------|--------------|---------------|---------------|----------------|-----------------------|------------------|
| 3                   | 2           | 26          | 52           | 64            | 25            | 1              | 0                     | 173              |

Number of Villages by Population Size - 2011