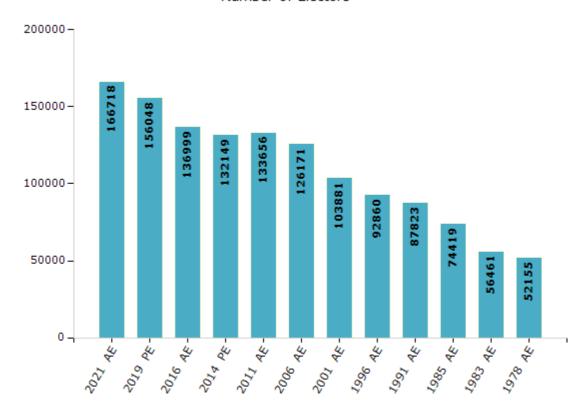

#### **Electors by Male & Female**

| Year    | Male  | Female | Others | Total  |
|---------|-------|--------|--------|--------|
| 2021 AE | 83816 | 82900  | 2      | 166718 |
| 2019 PE | 79210 | 76838  | 0      | 156048 |
| 2016 AE | 70107 | 66892  | 0      | 136999 |
| 2014 PE | 67840 | 64309  | 0      | 132149 |
| 2011 AE | 68416 | 65240  | 0      | 133656 |
| 2009 PE | -     | -      | -      | -      |
| 2006 AE | 64206 | 61965  | -      | 126171 |
| 2004 PE | -     | -      | -      | -      |
| 2001 AE | 52942 | 50939  | -      | 103881 |
| 1999 PE | -     | -      | -      | -      |

| Year    | Male  | Female | Others | Total |
|---------|-------|--------|--------|-------|
| 1996 AE | 48893 | 43967  | -      | 92860 |
| 1991 AE | 46223 | 41600  | -      | 87823 |
| 1985 AE | 39172 | 35247  | -      | 74419 |
| 1983 AE | 30099 | 26362  | -      | 56461 |
| 1978 AE | 28007 | 24148  | -      | 52155 |
| 1972 AE | -     | -      | -      | -     |
| 1967 AE | -     | -      | -      | -     |
| 1962 AE | -     | -      | -      | -     |
| 1957 AE | -     | -      | -      | -     |
| 1952 AE | -     | -      | -      | -     |

#### Number of Electors

Note: AE: Assembly Election, PE: Assembly Segment of Parliamentary Election