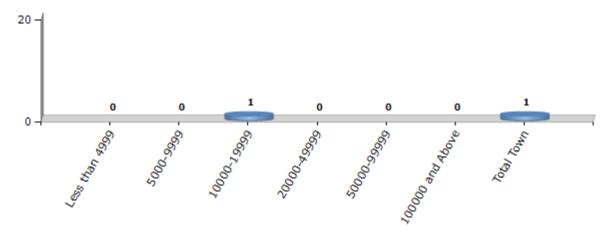

#### **Number of Towns by Population Size - 2011**

| Less than | 5000-9999 | 10000- | 20000- | 50000- | 100000 and | Total |
|-----------|-----------|--------|--------|--------|------------|-------|
| 4999      |           | 19999  | 49999  | 99999  | Above      | Town  |
| 0         | 0         | 1      | 0      | 0      | 0          | 1     |

Number of Towns by Population Size - 2011