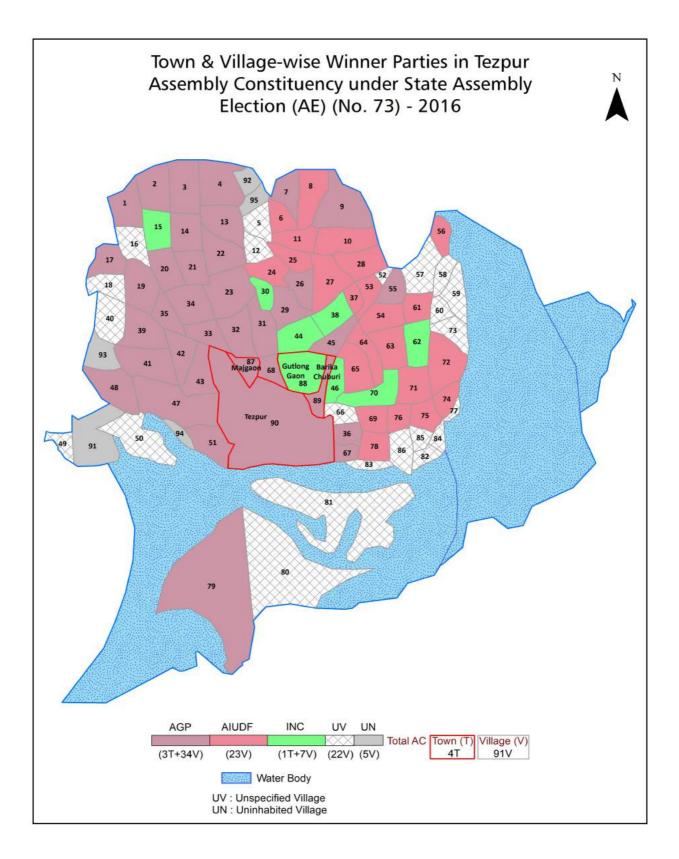

| 172      |  |  |  |  |
| 11  | Disclaimer                                                                                                                                                                                                                                                                                                                                                                                                                                                                | 174      |  |  |  |  |

# Location & Political Map





## **Administrative Setup**

#### List of Village Panchayat & Intermediate Panchayat (Block) Name - 2011

| Village Name                 | Village Panchayat Name | Intermediate Panchayat<br>Name |
|------------------------------|------------------------|--------------------------------|
| Ahata Guri Gaon              | -                      | Balipara                       |
| Ali Singa Urium Guri         | -                      | Gabharu                        |
| Alimar Chak                  | Ushapur                | Gabharu                        |
| Alisinga Gaon                | -                      | Gabharu                        |
| Amola Pam Gaon               | -                      | Balipara                       |
| Baghchong Gaon               | -