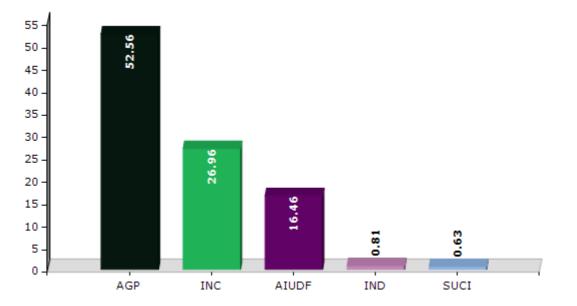

#### **Summary Result of Assembly Election - 2016**

| Candidate Name       | Party | Votes | Votes % |
|----------------------|-------|-------|---------|
| Brindaban Goswami    | AGP   | 71170 | 52.56   |
| Hiranya Bhuyan       | INC   | 36507 | 26.96   |
| Sukendra Nath        | AIUDF | 22295 | 16.46   |
| Bizit Saikia         | IND   | 1096  | 0.81    |
| Nayan Moni Choudhury | SUCI  | 855   | 0.63    |
| Bhabananda Deka      | IND   | 742   | 0.55    |
| Sujit Sarma          | JMBP  | 662   | 0.49    |
| Mahendra Bhuyan      | NCP   | 569   | 0.42    |
|                      | NOTA  | 1514  | 1.12    |

Votes Percentage of Top Parties - 2016