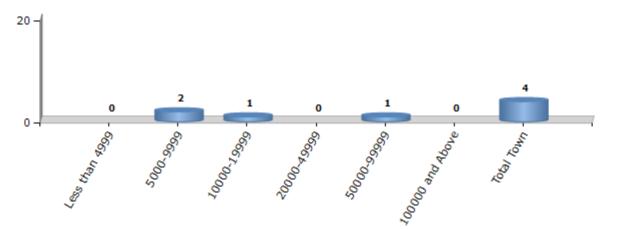

#### Number of Towns by Population Size - 2011

| Less than | 5000-9999 | 10000- | 20000- | 50000- | 100000 and | Total |
|-----------|-----------|--------|--------|--------|------------|-------|
| 4999      |           | 19999  | 49999  | 99999  | Above      | Town  |
| 0         | 2         | 1      | 0      | 1      | 0          | 4     |

Number of Towns by Population Size - 2011