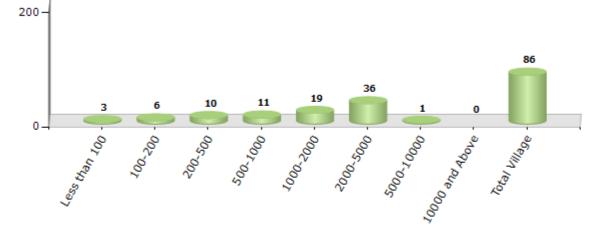

#### Number of Villages by Population Size - 2011

| Less<br>than<br>100 | 100-<br>200 | 200-<br>500 | 500-<br>1000 | 1000-<br>2000 | 2000-<br>5000 | 5000-<br>10000 | 10000<br>and<br>Above | Total<br>Village |
|---------------------|-------------|-------------|--------------|---------------|---------------|----------------|-----------------------|------------------|
| 3                   | 6           | 10          | 11           | 19            | 36            | 1              | 0                     | 86               |