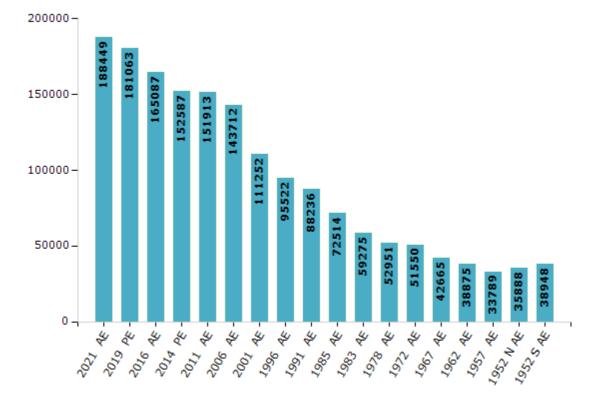

#### **Electors by Male & Female**

| Year    | Male  | Female | Others | Total  |
|---------|-------|--------|--------|--------|
| 2021 AE | 93510 | 94937  | 2      | 188449 |
| 2019 PE | 90459 | 90601  | 3      | 181063 |
| 2016 AE | 83546 | 81541  | 0      | 165087 |
| 2014 PE | 77819 | 74768  | 0      | 152587 |
| 2011 AE | 77782 | 74131  | 0      | 151913 |
| 2009 PE | -     | -      | -      | -      |
| 2006 AE | 73821 | 69891  | -      | 143712 |
| 2004 PE | -     | -      | -      | -      |
| 2001 AE | 58466 | 52786  | -      | 111252 |
| 1999 PE | -     | -      | -      | -      |
| 1996 AE | 50295 | 45227  | -      | 95522  |

| Year      | Male  | Female | Others | Total |
|-----------|-------|--------|--------|-------|
| 1991 AE   | 46448 | 41788  | -      | 88236 |
| 1985 AE   | 38180 | 34334  | -      | 72514 |
| 1983 AE   | 33859 | 25416  | -      | 59275 |
| 1978 AE   | 29982 | 22969  | -      | 52951 |
| 1972 AE   | 28501 | 23049  | -      | 51550 |
| 1967 AE   | -     | -      | -      | 42665 |
| 1962 AE   | -     | -      | -      | 38875 |
| 1957 AE   | -     | -      | -      | 33789 |
| 1952 N AE | -     | -      | -      | 35888 |
| 1952 S AE | -     | -      | -      | 38948 |
|           |       |        |        |       |

Number of Electors

 $\textbf{Note:} AE: Assembly \ Election, \ PE: Assembly \ Segment \ of \ Parliamentary \ Election$ 