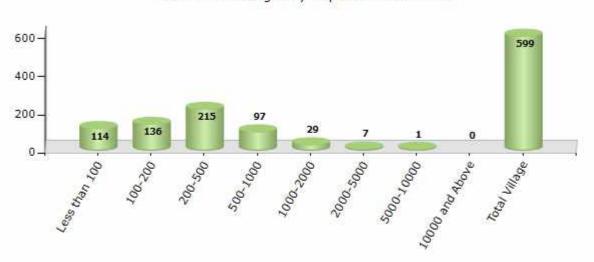

#### Number of Villages by Population Size - 2011

| Less<br>than<br>100 | 100-<br>200 | 200-<br>500 | 500-<br>1000 | 1000-<br>2000 | 2000-<br>5000 | 5000-<br>10000 | 10000<br>and<br>Above | Total<br>Village |
|---------------------|-------------|-------------|--------------|---------------|---------------|----------------|-----------------------|------------------|
| 114                 | 136         | 215         | 97           | 29            | 7             | 1              | 0                     | 599              |