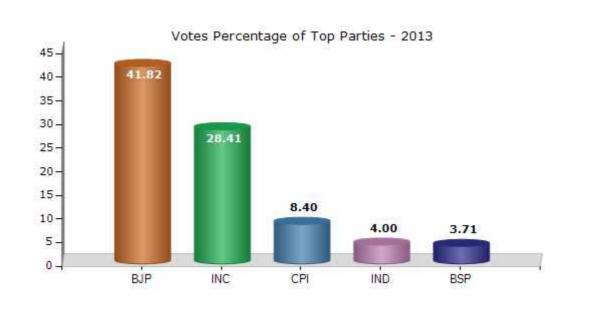

#### **Summary Result of Assembly Election - 2013**

| Candidate Name  | Party | Votes | Votes % |
|-----------------|-------|-------|---------|
| Mahesh Gagda    | ВЈР   | 29578 | 41.82   |
| Vikram Mandavi  | INC   | 20091 | 28.41   |
| Alwa Madnaiya   | CPI   | 5942  | 8.4     |
| Neena Rawatiya  | IND   | 2829  | 4       |
| Rangu Ram Telam | BSP   | 2622  | 3.71    |
| Santosh Punem   | IND   | 2489  | 3.52    |
|                 | NOTA  | 7179  | 10.15   |