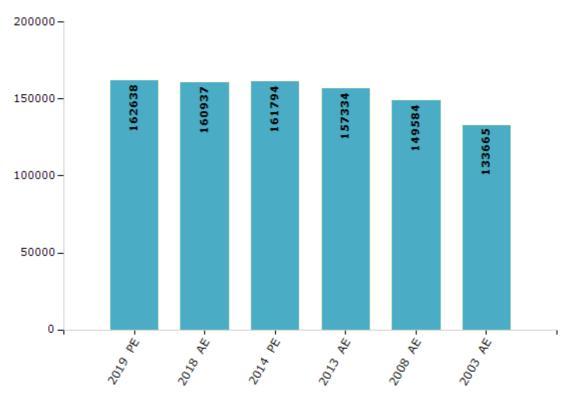

#### **Electoral by Male & Female**

| Year    | Male  | Female | Others | Total  | Year    | Male  | Female | Others | Total  |
|---------|-------|--------|--------|--------|---------|-------|--------|--------|--------|
| 2019 PE | 78102 | 84528  | 8      | 162638 | 2009 PE | -     | -      | -      | -      |
| 2018 AE | 77386 | 83542  | 9      | 160937 | 2008 AE | 72249 | 77335  | -      | 149584 |
| 2014 PE | 78455 | 83339  | 0      | 161794 | 2004 PE | -     | -      | -      | -      |
| 2013 AE | 77232 | 80102  | 0      | 157334 | 2003 AE | 65097 | 68568  | -      | 133665 |

Note: AE: Assembly Election, PE: Assembly Segment of Parliamentary Election