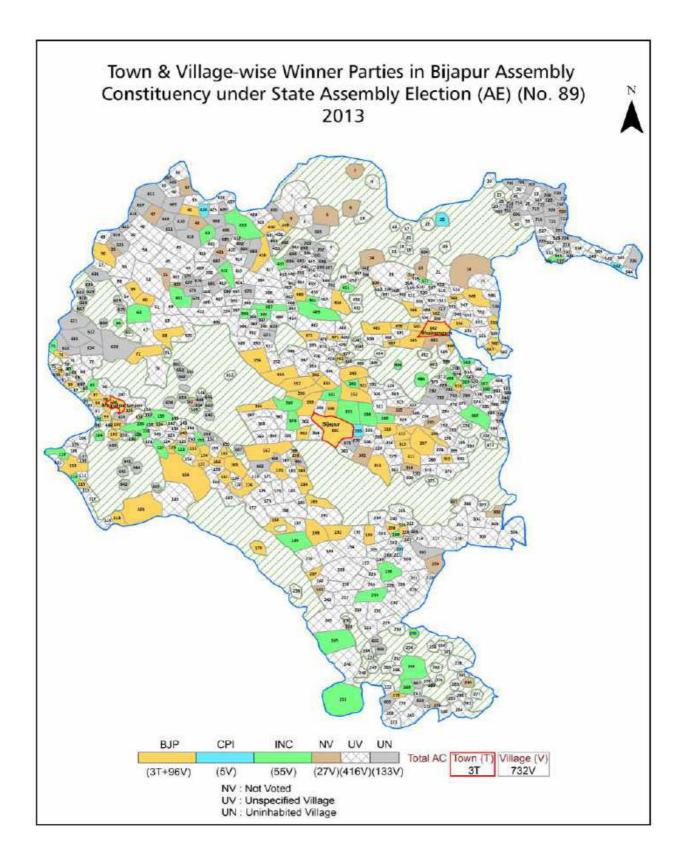

Printed in India

| No. | Particulars                                                                                                                                                                                                                                                                                                                                                                                                                                             | Page No.       |  |  |  |  |  |
|-----|---------------------------------------------------------------------------------------------------------------------------------------------------------------------------------------------------------------------------------------------------------------------------------------------------------------------------------------------------------------------------------------------------------------------------------------------------------|----------------|--|--|--|--|--|
| 1   | Introduction  Assembly Constituency - (Vidhan Sabha) at a Glance   Features of Assembly as per Delimitation Commission of India (2008)                                                                                                                                                                                                                                                                                                                  | 1-2            |  |  |  |  |  |
| 2   | Location and Political Maps  Location Map   Boundaries of Assembly Constituency - (Vidhan Sabha in District   Boundaries of Assembly Constituency under Parliamentary Constituency - (Lok Sabha)   Town & Village-wise Winner Parties- 2024, 2023, 2019, 2018, 2014, 2013, 2009 and 2008                                                                                                                                                                | 3-11           |  |  |  |  |  |
| 3   | Administrative Setup (2011)  District   Sub-district   Towns   Villages   Inhabited Villages   Uninhabited Villages   Village Panchayat   Intermediate Panchayat                                                                                                                                                                                                                                                                                        | 12-42          |  |  |  |  |  |
|     | Demographics (2011)                                                                                                                                                                                                                                                                                                                                                                                                                                     |                |  |  |  |  |  |
| 4   | Population   Households   Rural/Urban Population   Towns and Villages by Population Size   Sex Ratio (Total & 0-6 Years)   Religious Population   Social Population   Literacy Rate                                                                                                                                                                                                                                                                     | 43-44          |  |  |  |  |  |
|     | Electoral Features                                                                                                                                                                                                                                                                                                                                                                                                                                      |                |  |  |  |  |  |
| 5   | Important Dates of Last Elections Held   Electors by Gender   Service Electors   Voters   Voters Turnout   Polling Stations & Average Number of Electors per Polling Station   Electors by Age Group   Present Elected Representatives                                                                                                                                                                                                                  |                |  |  |  |  |  |
|     | Historical Summary Election Results                                                                                                                                                                                                                                                                                                                                                                                                                     |                |  |  |  |  |  |
| 6   | Vote Share of Major Parties   Winning Margin (Number & Percentage   Polarity of Parties   Summary Result of Assembly Segment of Parliamentary Elections 2024, 2019, 2014, 2009 and 2004   Summary Result of Assembly Elections 2023, 2018, 2013, 2008 and 2003                                                                                                                                                                                          | 51-62          |  |  |  |  |  |
|     | Polling Station Level Election Results                                                                                                                                                                                                                                                                                                                                                                                                                  |                |  |  |  |  |  |
| 7   | Name and Number of Polling Station 2024, 2023, 2019, 2018, 2014, 2013, 2009 and 2008   Polling Station-wise Electors, Voters & Voters Turnout 2024, 2023, 2019, 2018, 2014, 2013, 2009 and 2008   Polling Station wise Elections Results 2024, 2023, 2019, 2018, 2014, 2013, 2009 and 2008                                                                                                                                                              |                |  |  |  |  |  |
|     | Share of Assembly Constituency                                                                                                                                                                                                                                                                                                                                                                                                                          | 044            |  |  |  |  |  |
| 8   | Share of Assembly Constituency - (Vidhan Sabha) in State, District and Parliamentary Constituency - (Lok Sabha)                                                                                                                                                                                                                                                                                                                                         | 211            |  |  |  |  |  |
|     | Socio-Economic Amenities (2011)                                                                                                                                                                                                                                                                                                                                                                                                                         |                |  |  |  |  |  |
| 9   | Access to Administrative Units   Agricultural, Manufacturing and Industrial Commodities   Demographic Indicators   Education   Health & Manpower   Drinking Water Supply   Sanitation   Entertainment and Recreations Infrastructure   Power   Food Allocation Distribution and Marketing of Agriculture Commodities Infrastructure   Transport and Road Infrastructure   Communication   Banking and Financial Services   Land Use   Irrigation Source | <b>213-227</b> |  |  |  |  |  |
| 10  | Abbreviation & Sources                                                                                                                                                                                                                                                                                                                                                                                                                                  | 229-230        |  |  |  |  |  |
| 11  | Disclaimer                                                                                                                                                                                                                                                                                                                                                                                                                                              | 232            |  |  |  |  |  |