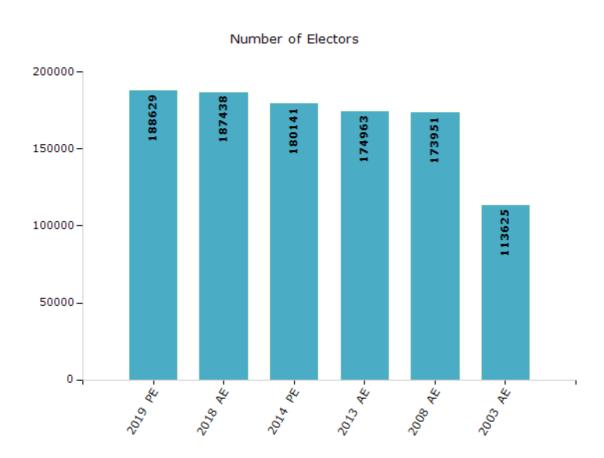

#### **Electoral by Male & Female**

| Year    | Male  | Female | Others | Total  | Year    | Male  | Female | Others | Total  |
|---------|-------|--------|--------|--------|---------|-------|--------|--------|--------|
| 2019 PE | 89794 | 98835  | 0      | 188629 | 2009 PE | -     | -      | -      | -      |
| 2018 AE | 89379 | 98059  | 0      | 187438 | 2008 AE | 84242 | 89709  | -      | 173951 |
| 2014 PE | 87295 | 92846  | 0      | 180141 | 2004 PE | -     | -      | -      | -      |
| 2013 AE | 85145 | 89818  | 0      | 174963 | 2003 AE | 53911 | 59714  | -      | 113625 |

Note: AE: Assembly Election, PE: Assembly Segment of Parliamentary Election