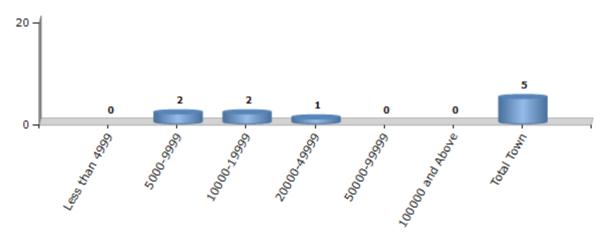

#### **Number of Towns by Population Size - 2011**

| Less than | 5000-9999 | 10000- | 20000- | 50000- | 100000 and | Total |
|-----------|-----------|--------|--------|--------|------------|-------|
| 4999      |           | 19999  | 49999  | 99999  | Above      | Town  |
| 0         | 2         | 2      | 1      | 0      | 0          | 5     |

Number of Towns by Population Size - 2011