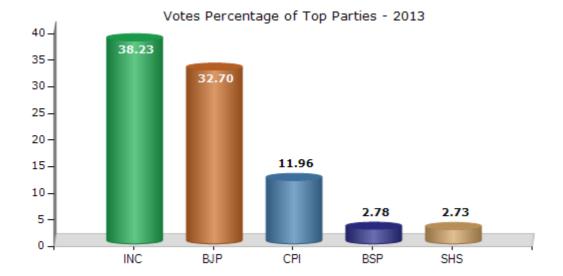

#### **Summary Result of Assembly Election - 2013**

| Candidate Name      | Party | Votes | Votes % |
|---------------------|-------|-------|---------|
| Devati Karma        | INC   | 41417 | 38.23   |
| Bhimaram Mandavi    | ВЈР   | 35430 | 32.7    |
| Bommada Ram Kowashi | CPI   | 12954 | 11.96   |
| Dhurva Podiyami     | BSP   | 3008  | 2.78    |
| Bhima Guruji        | SHS   | 2953  | 2.73    |
| Sukal Prashad Nag   | IND   | 2911  | 2.69    |
|                     | NOTA  | 9677  | 8.93    |