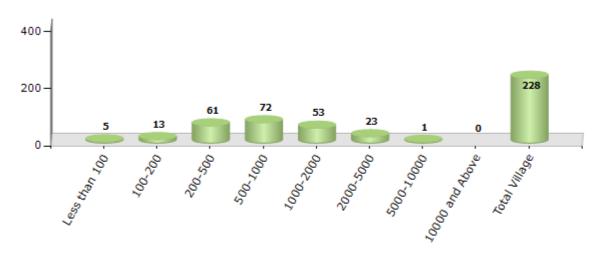

#### Number of Villages by Population Size - 2011

| Less<br>than<br>100 | 100-<br>200 | 200-<br>500 | 500-<br>1000 | 1000-<br>2000 | 2000-<br>5000 | 5000-<br>10000 | 10000<br>and<br>Above | Total<br>Village |
|---------------------|-------------|-------------|--------------|---------------|---------------|----------------|-----------------------|------------------|
| 5                   | 13          | 61          | 72           | 53            | 23            | 1              | 0                     | 228              |

Number of Villages by Population Size - 2011