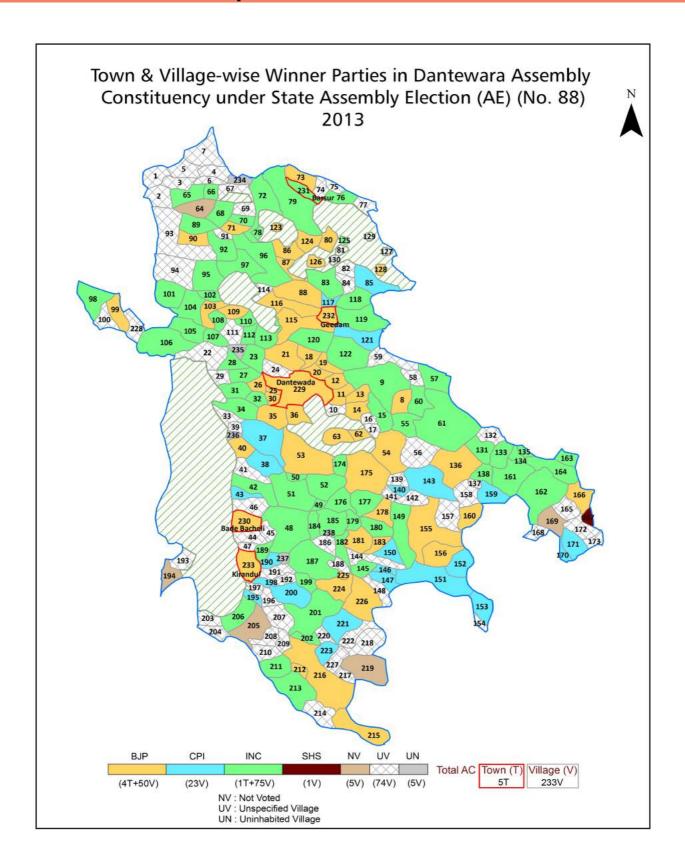

#### **Polling Station Level Election Results**

Polling Station-wise Votes Secured by Overall Top Five Parties in Dantewara Assembly in Assembly Election (AE) under Bastar Parliamentary Constituency in Chhattisgarh (2018)