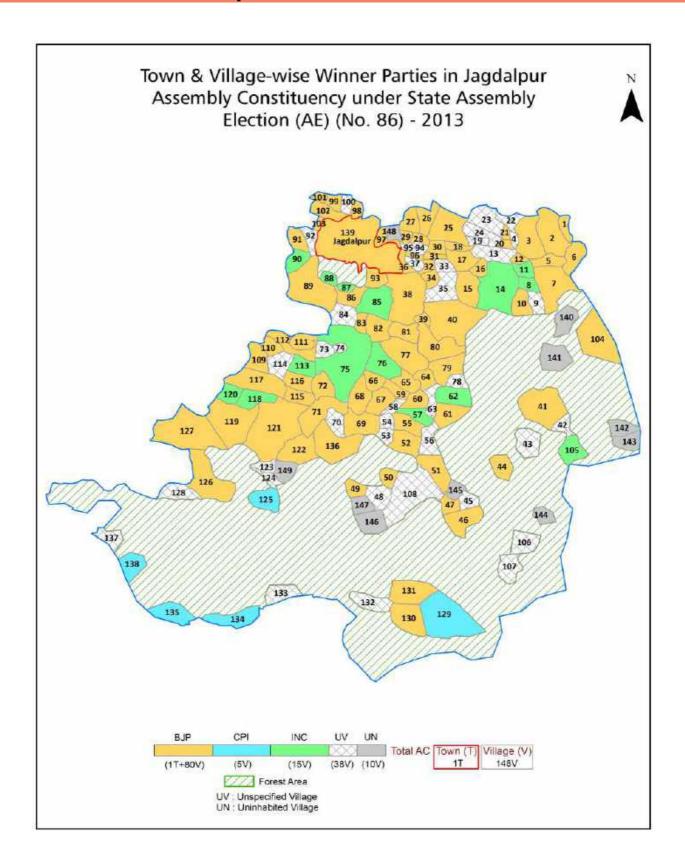

| 202-203  |  |  |  |
| 11  | Disclaimer                                                                                                                                                                                                                                                                                                                                                                                                                                                                               | 205      |  |  |  |

# **Location & Political Map**





# **Administrative Setup**

#### List of Village Panchayat & Intermediate Panchayat (Block) Name - 2011

| Village Name       | Village Panchayat Name  | Intermediate Panchayat<br>Name |
|--------------------|-------------------------|--------------------------------|
| Aasana             | Aasana                  | Jagdalpur                      |
| Adawal             | Adawal                  | Jagdalpur                      |
| Alangnar           | Kankapal                | Darbha                         |
| Alkuralis Taipadar | Kawapal                 | Jagdalpur                      |
| Alnar              | Manjhiguda              | Jagdalpur                      |
| Amagudha           | Amagudha                | Jagdalpur                      |
| Atapharisemra      | Babusemra