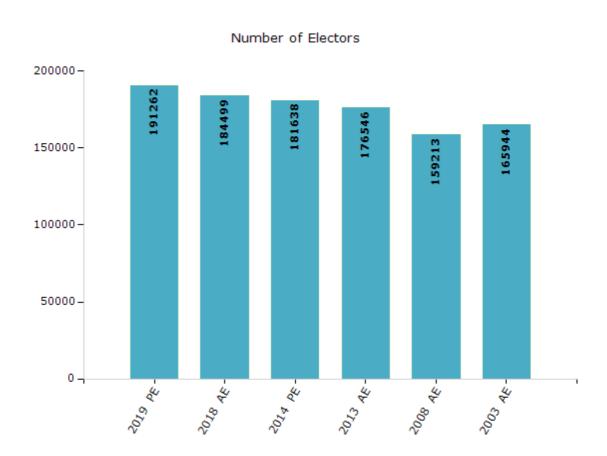

#### **Electoral by Male & Female**

| Year    | Male  | Female | Others | Total  | Year    | Male  | Female | Others | Total  |
|---------|-------|--------|--------|--------|---------|-------|--------|--------|--------|
| 2019 PE | 92622 | 98615  | 25     | 191262 | 2009 PE | -     | -      | -      | -      |
| 2018 AE | 89592 | 94884  | 23     | 184499 | 2008 AE | 79305 | 79908  | -      | 159213 |
| 2014 PE | 89257 | 92381  | 0      | 181638 | 2004 PE | -     | -      | -      | -      |
| 2013 AE | 86736 | 89810  | 0      | 176546 | 2003 AE | 84012 | 81932  | -      | 165944 |

Note: AE: Assembly Election, PE: Assembly Segment of Parliamentary Election