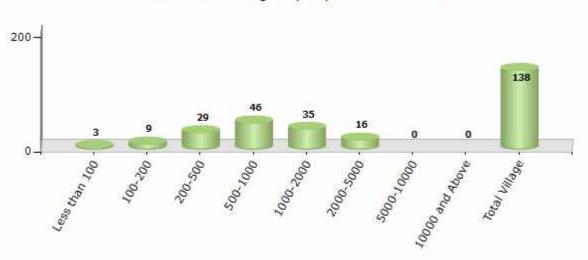

#### Number of Villages by Population Size - 2011

| Less<br>than<br>100 | 100-<br>200 | 200-<br>500 | 500-<br>1000 | 1000-<br>2000 | 2000-<br>5000 | 5000-<br>10000 | 10000<br>and<br>Above | Total<br>Village |
|---------------------|-------------|-------------|--------------|---------------|---------------|----------------|-----------------------|------------------|
| 3                   | 9           | 29          | 46           | 35            | 16            | 0              | 0                     | 138              |