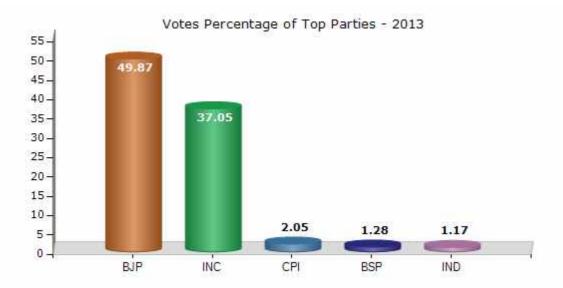

#### **Summary Result of Assembly Election - 2013**

| Candidate Name                   | Party | Votes | Votes % |
|----------------------------------|-------|-------|---------|
| Santosh Bafna                    | ВЈР   | 64803 | 49.87   |
| Shamu Kashyap                    | INC   | 48145 | 37.05   |
| Naseem Quraishi                  | СРІ   | 2666  | 2.05    |
| Naresh Chanddra Yadav Alias Bhim | BSP   | 1667  | 1.28    |
| Shankar Baghel                   | IND   | 1524  | 1.17    |
| Shamu Kashyap                    | IND   | 1361  | 1.05    |
| Shyam Ghosh                      | IND   | 1277  | 0.98    |
| Devnath Kashyap                  | BHDC  | 1229  | 0.95    |
| Raja Ram Todem                   | CSM   | 835   | 0.64    |
| Shambhu Prasad Soni              | CPIM  | 655   | 0.5     |
| Ravishankar Shukla               | IND   | 654   | 0.5     |
| Shamu                            | IND   | 643   | 0.49    |
| Vijay Shrivastava                | NPEP  | 628   | 0.48    |
| Radhekishan Sahu                 | LCPY  | 392   | 0.3     |
|                                  | NOTA  | 3469  | 2.67    |