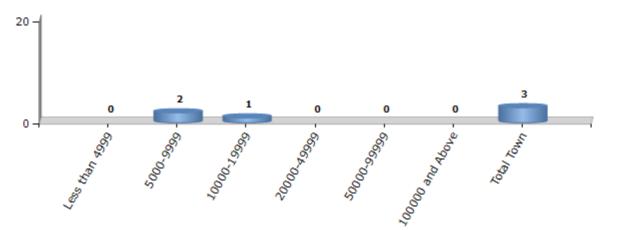

#### Number of Towns by Population Size - 2011

| Less th | 5000-9999 | 10000- | 20000- | 50000- | 100000 and | Total |
|---------|-----------|--------|--------|--------|------------|-------|
| 4999    |           | 19999  | 49999  | 99999  | Above      | Town  |
| 0       | 2         | 1      | 0      | 0      | 0          | 3     |

Number of Towns by Population Size - 2011

indiastatelections