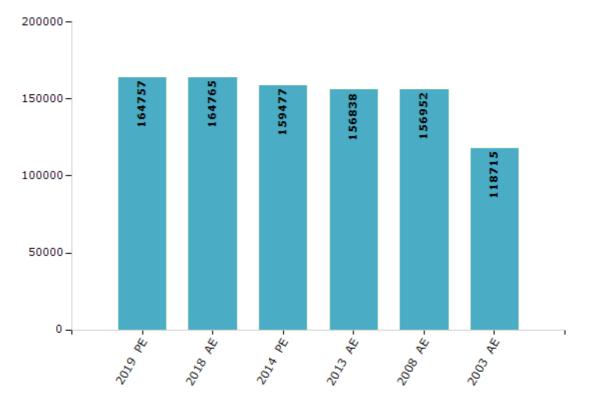

#### **Electoral by Male & Female**

| Year    | Male  | Female | Others | Total  | Year    | Male  | Female | Others | Total  |
|---------|-------|--------|--------|--------|---------|-------|--------|--------|--------|
| 2019 PE | 77758 | 86998  | 1      | 164757 | 2009 PE | -     | -      | -      | -      |
| 2018 AE | 77833 | 86932  | 0      | 164765 | 2008 AE | 74809 | 82143  | -      | 156952 |
| 2014 PE | 76500 | 82977  | 0      | 159477 | 2004 PE | -     | -      | -      | -      |
| 2013 AE | 75268 | 81570  | 0      | 156838 | 2003 AE | 56693 | 62022  | -      | 118715 |

Number of Electors

Note : AE : Assembly Election, PE : Assembly Segment of Parliamentary Election