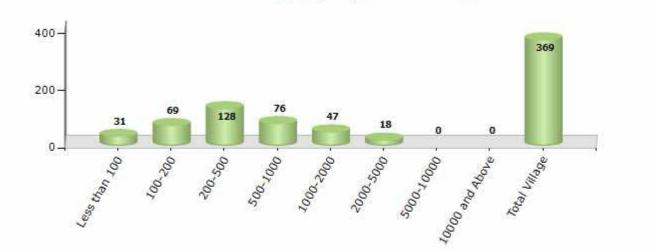

#### Number of Villages by Population Size - 2011

| Less<br>than<br>100 | 100-<br>200 | 200-<br>500 | 500-<br>1000 | 1000-<br>2000 | 2000-<br>5000 | 5000-<br>10000 | 10000<br>and<br>Above | Total<br>Village |
|---------------------|-------------|-------------|--------------|---------------|---------------|----------------|-----------------------|------------------|
| 31                  | 69          | 128         | 76           | 47            | 18            | 0              | 0                     | 369              |

Number of Villages by Population Size - 2011