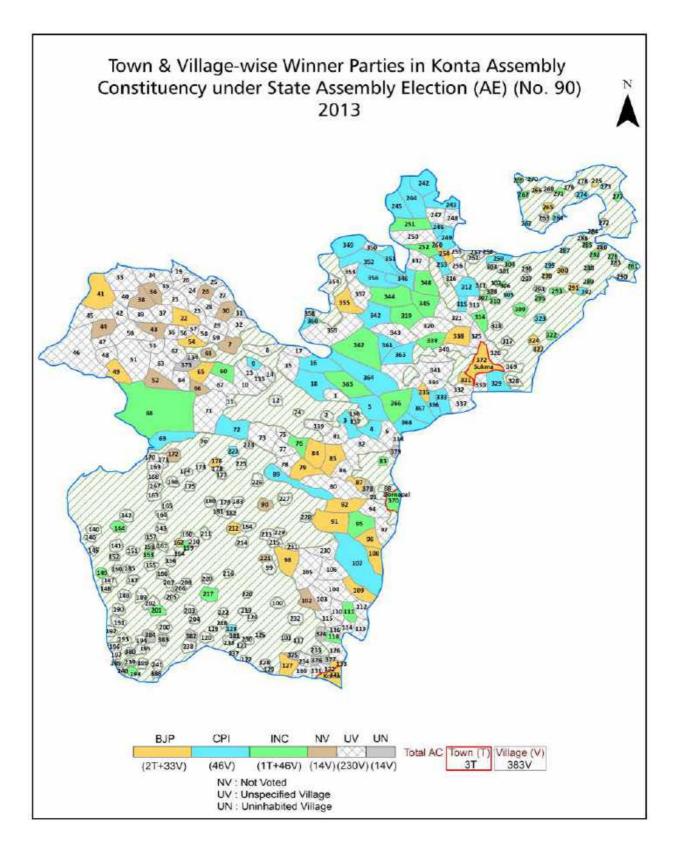

| 201-202  |
| 11  | Disclaimer                                                                                                                                                                                                                                                                                                                                                                                                                                                                                                   | 204      |

#### Location & Political Map







#### **Administrative Setup**

#### List of Village Panchayat & Intermediate Panchayat (Block) Name - 2011

| Village Name         | Village Panchayat Name | Intermediate Panchayat<br>Name |
|----------------------|------------------------|--------------------------------|
| Achkat               | Kamaram                | Konta                          |
| Alampalli            | Alampalli              | Konta                          |
| Amapenta             | Palachalma             | Konta                          |
| Andumpal             | Keratong               | Chhindgarh                     |
| Arepad               | Mehta                  | Konta                          |
| Argutta(Bodiguda)    | Argutta(Bodiguda)      | Konta                          |
| Arlampalli