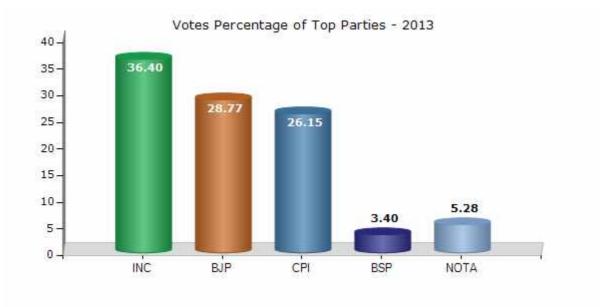

#### **Summary Result of Assembly Election - 2013**

| Candidate Name    | Party | Votes | Votes % |
|-------------------|-------|-------|---------|
| Kawasi Lakhma     | INC   | 27610 | 36.4    |
| Dhani Ram Barse   | ВЈР   | 21824 | 28.77   |
| Manish Kunjam     | CPI   | 19834 | 26.15   |
| Hunga Ram Kartami | BSP   | 2579  | 3.4     |
|                   | ΝΟΤΑ  | 4001  | 5.28    |