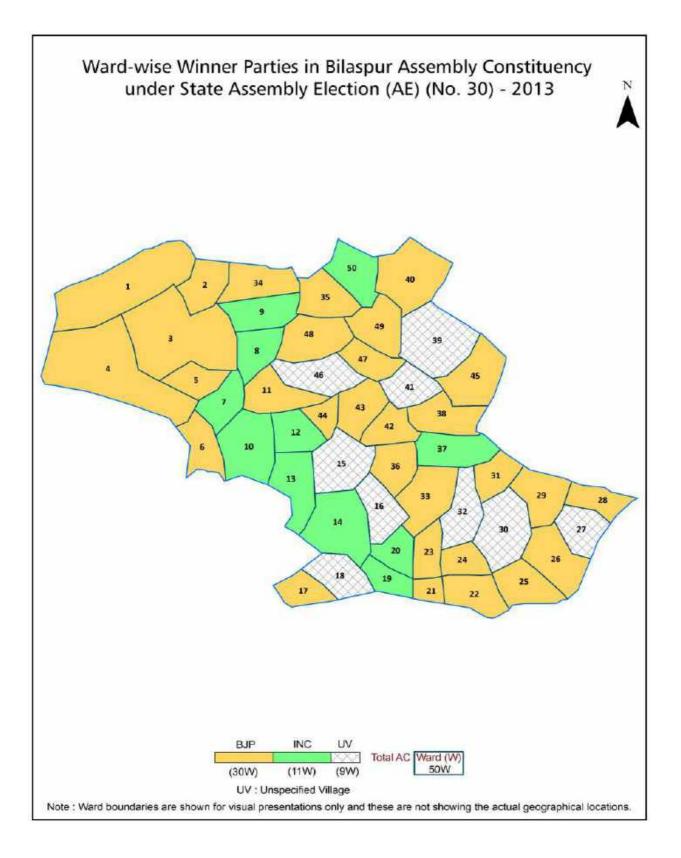

| 177-178  |  |  |  |  |
| 10  | Disclaimer                                                                                                                                                                                                                                                                                 | 180      |  |  |  |  |
|     |                                                                                                                                                                                                                                                                                            |          |  |  |  |  |

#### Location & Political Map





#### **Demographics**

#### Number of Ward by Population Size - 2011

| Less than | 5000-9999 | 10000- | 20000- | 50000- | 100000 and | Total |
|-----------|-----------|--------|--------|--------|------------|-------|
| 4999      |           | 19999  | 49999  | 99999  | Above      | Ward  |
| 24        | 22        | 4      | 0      | 0      | 0          | 50    |







#### **Electoral Features**

#### **Electoral by Male & Female**

| Year    | Male   | Female | Others | Total  | Year    | Male   | Female | Others | Total  |
|---------|--------|--------|--------|--------|---------|--------|--------|--------|--------|
| 2019 PE | 116202 | 116221 | 22     | 232445 | 2009 PE | -      | -      | -      | -      |
| 2018 AE | 109444 | 108508 | 19     | 217971 | 2008 AE | 99008  | 92735  |