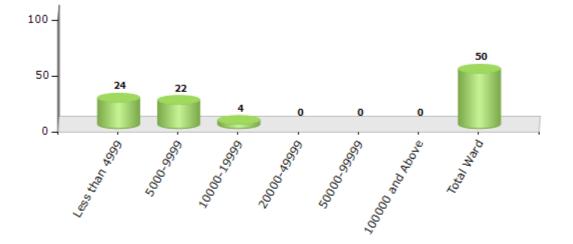

#### Number of Ward by Population Size - 2011

| Less than | 5000-9999 | 10000- | 20000- | 50000- | 100000 and | Total |
|-----------|-----------|--------|--------|--------|------------|-------|
| 4999      |           | 19999  | 49999  | 99999  | Above      | Ward  |
| 24        | 22        | 4      | 0      | 0      | 0          | 50    |