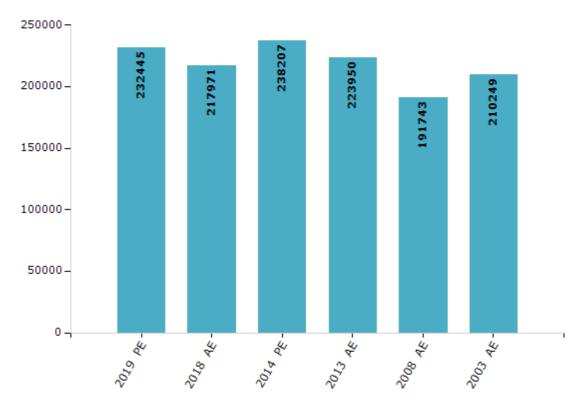

#### **Electoral by Male & Female**

| Year    | Male   | Female | Others | Total  | Year    | Male   | Female | Others | Total  |
|---------|--------|--------|--------|--------|---------|--------|--------|--------|--------|
| 2019 PE | 116202 | 116221 | 22     | 232445 | 2009 PE | -      | -      | -      | -      |
| 2018 AE | 109444 | 108508 | 19     | 217971 | 2008 AE | 99008  | 92735  | -      | 191743 |
| 2014 PE | 121260 | 116947 | 0      | 238207 | 2004 PE | -      | -      | -      | -      |
| 2013 AE | 114647 | 109303 | 0      | 223950 | 2003 AE | 108512 | 101737 | -      | 210249 |

Number of Electors

Note : AE : Assembly Election, PE : Assembly Segment of Parliamentary Election