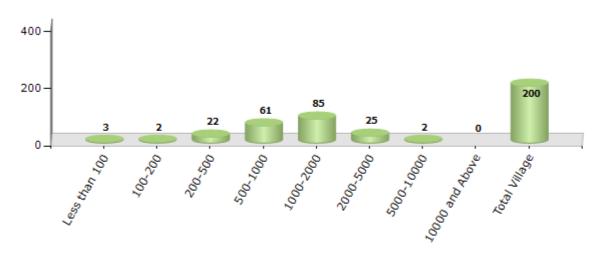

### Number of Villages by Population Size - 2011

| Less<br>than<br>100 | 100-<br>200 | 200-<br>500 | 500-<br>1000 | 1000-<br>2000 | 2000-<br>5000 | 5000-<br>10000 | 10000<br>and<br>Above | Total<br>Village |
|---------------------|-------------|-------------|--------------|---------------|---------------|----------------|-----------------------|------------------|
| 3                   | 2           | 22          | 61           | 85            | 25            | 2              | 0                     | 200              |

Number of Villages by Population Size - 2011