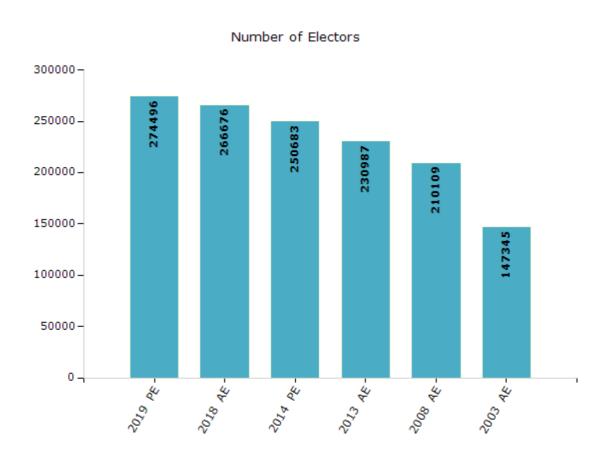

### **Electoral by Male & Female**

| Year    | Male   | Female | Others | Total  | Year    | Male   | Female | Others | Total  |
|---------|--------|--------|--------|--------|---------|--------|--------|--------|--------|
| 2019 PE | 139868 | 134620 | 8      | 274496 | 2009 PE | -      | -      | -      | -      |
| 2018 AE | 135933 | 130730 | 13     | 266676 | 2008 AE | 107526 | 102583 | -      | 210109 |
| 2014 PE | 129728 | 120955 | 0      | 250683 | 2004 PE | -      | -      | -      | -      |
| 2013 AE | 120219 | 110768 | 0      | 230987 | 2003 AE | 74321  | 73024  | -      | 147345 |

Note: AE: Assembly Election, PE: Assembly Segment of Parliamentary Election