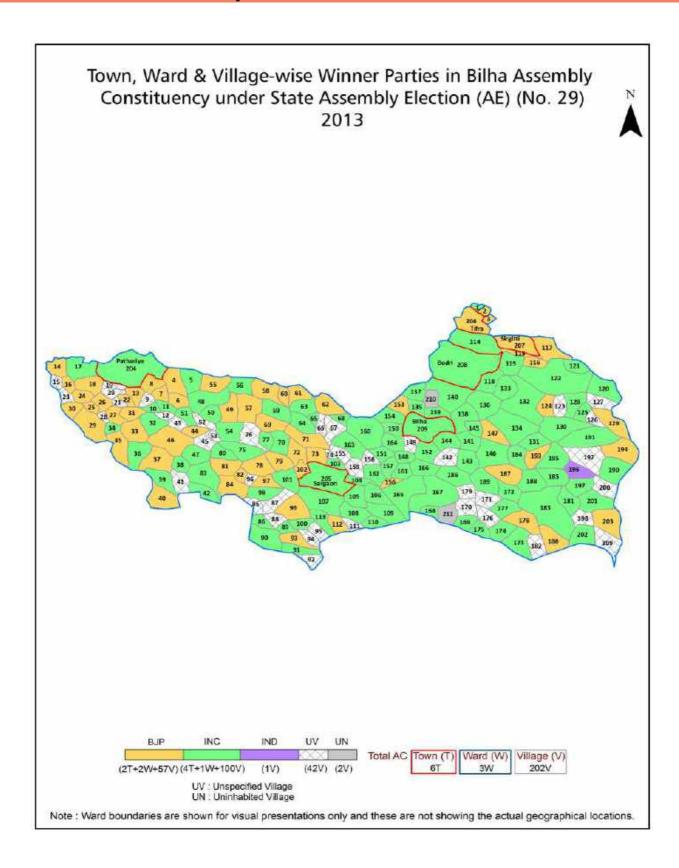

## **Polling Station Level Election Results**

### **Polling Station Level Election Results**

Polling Station-wise Votes Secured by Overall Top Five Parties in Bilha Assembly in Assembly Election (AE) under Bilaspur Parliamentary Constituency in Chhattisgarh (2013)