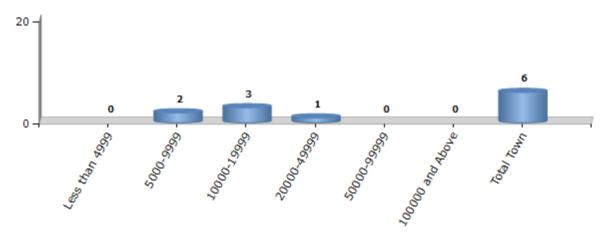

### **Number of Towns by Population Size - 2011**

| Less than | 5000-9999 | 10000- | 20000- | 50000- | 100000 and | Total |
|-----------|-----------|--------|--------|--------|------------|-------|
| 4999      |           | 19999  | 49999  | 99999  | Above      | Town  |
| 0         | 2         | 3      | 1      | 0      | 0          | 6     |

Number of Towns by Population Size - 2011