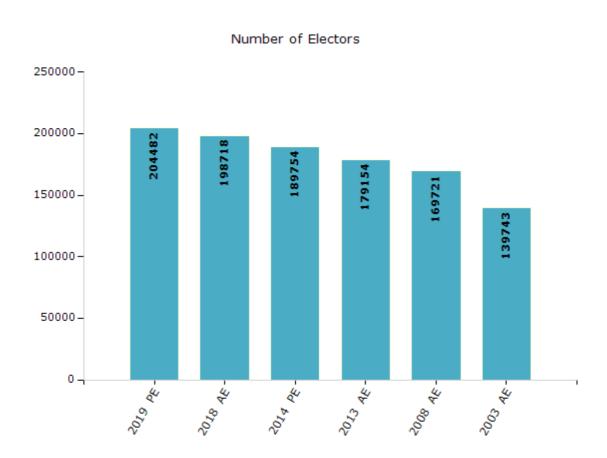

#### **Electoral by Male & Female**

| Year    | Male   | Female | Others | Total  | Year    | Male  | Female | Others | Total  |
|---------|--------|--------|--------|--------|---------|-------|--------|--------|--------|
| 2019 PE | 102218 | 102263 | 1      | 204482 | 2009 PE | -     | -      | -      | -      |
| 2018 AE | 99568  | 99150  | 0      | 198718 | 2008 AE | 86014 | 83707  | -      | 169721 |
| 2014 PE | 96055  | 93675  | 24     | 189754 | 2004 PE | -     | -      | -      | -      |
| 2013 AE | 91322  | 87832  | 0      | 179154 | 2003 AE | 70650 | 69093  | -      | 139743 |

Note: AE: Assembly Election, PE: Assembly Segment of Parliamentary Election