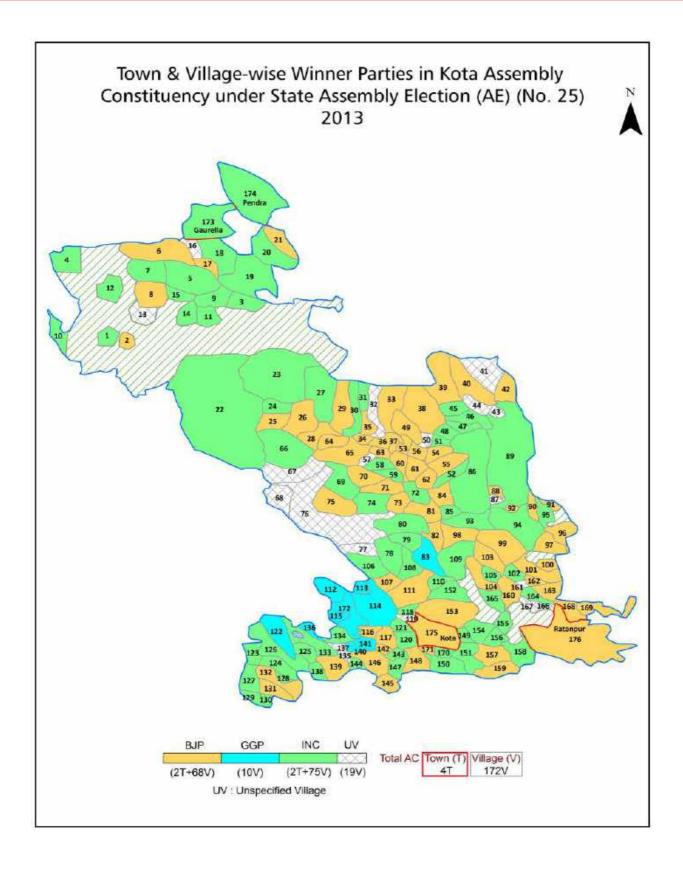

| 211-212  |
| 11  | Disclaimer                                                                                                                                                                                                                                                                                                                                                                                                                                              | 214      |

# **Location & Political Map**



## **Administrative Setup**

#### List of Village Panchayat & Intermediate Panchayat (Block) Name - 2011

| Village Name   | Village Panchayat Name | Intermediate Panchayat<br>Name |
|----------------|------------------------|--------------------------------|
| Amadob         | Amadob                 | Gaurella No.2                  |
| Amagohan       | Amagohan               | Kota                           |
| Amali          | Amali                  | Kota                           |
| Amamuda        | Banabel                | Kota                           |
| Amane          | Amane                  | Kota                           |
| Atadda         | Upka                   | Kota                           |
| Bachhali Khurd | Bhaisajhar             | Kota                           |