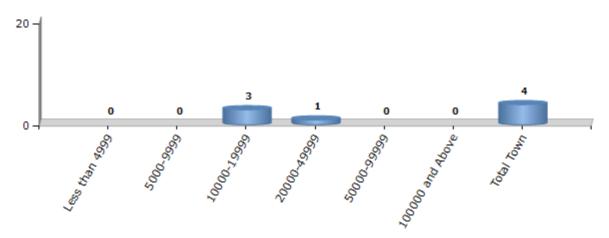

#### **Number of Towns by Population Size - 2011**

| Less than | 5000-9999 | 10000- | 20000- | 50000- | 100000 and | Total |
|-----------|-----------|--------|--------|--------|------------|-------|
| 4999      |           | 19999  | 49999  | 99999  | Above      | Town  |
| 0         | 0         | 3      | 1      | 0      | 0          | 4     |

Number of Towns by Population Size - 2011