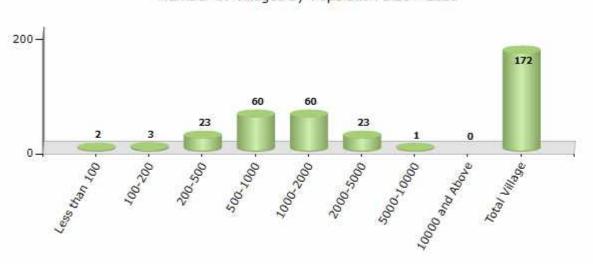

#### Number of Villages by Population Size - 2011

| Less<br>than<br>100 | 100-<br>200 | 200-<br>500 | 500-<br>1000 | 1000-<br>2000 | 2000-<br>5000 | 5000-<br>10000 | 10000<br>and<br>Above | Total<br>Village |
|---------------------|-------------|-------------|--------------|---------------|---------------|----------------|-----------------------|------------------|
| 2                   | 3           | 23          | 60           | 60            | 23            | 1              | 0                     | 172              |

Number of Villages by Population Size - 2011