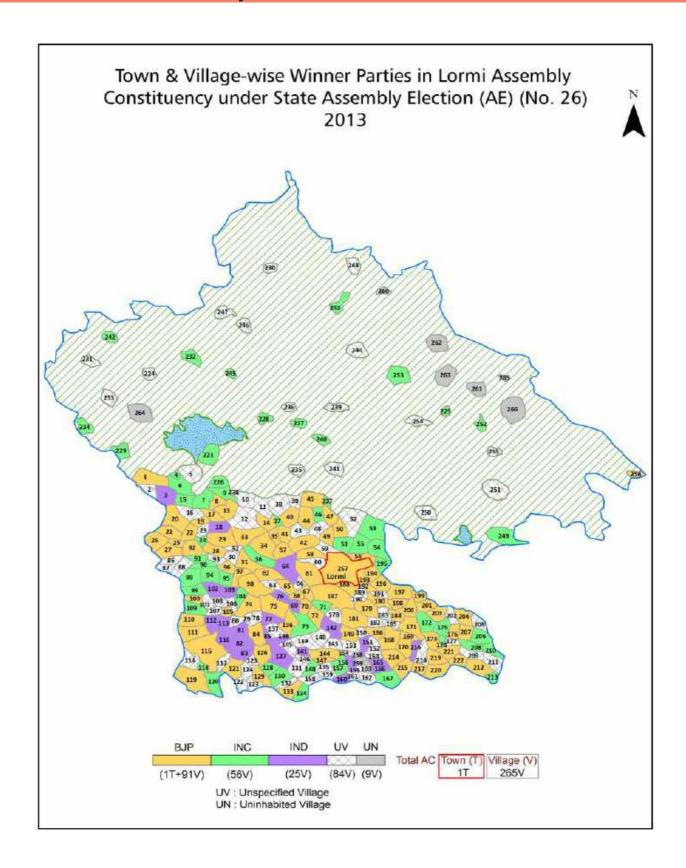

## **Polling Station Level Election Results**

Polling Station-wise Votes Secured by Overall Top Five Parties in Lormi Assembly in Assembly Election (AE) under Bilaspur Parliamentary Constituency in Chhattisgarh (2018)

## **Polling Station Level Election Results**

Winner, Runner-up and 3rd Party Position & Winning Margin According to Polling Stations in Lormi Assembly in Assembly Election (AE) under Bilaspur Parliamentary Constituency in Chhattisgarh (2018)