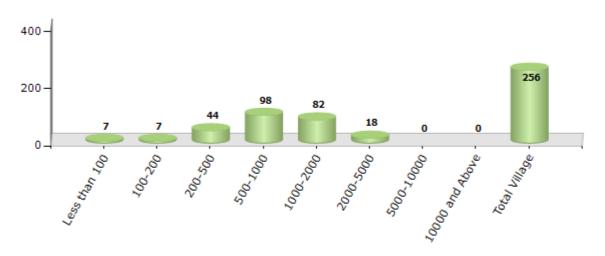

#### Number of Villages by Population Size - 2011

| Less<br>than<br>100 | 100-<br>200 | 200-<br>500 | 500-<br>1000 | 1000-<br>2000 | 2000-<br>5000 | 5000-<br>10000 | 10000<br>and<br>Above | Total<br>Village |
|---------------------|-------------|-------------|--------------|---------------|---------------|----------------|-----------------------|------------------|
| 7                   | 7           | 44          | 98           | 82            | 18            | 0              | 0                     | 256              |

Number of Villages by Population Size - 2011