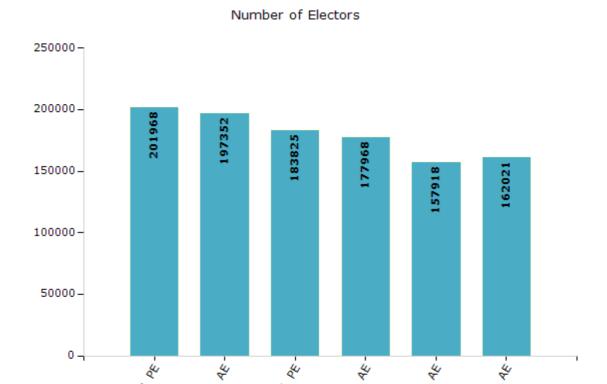

#### **Electoral by Male & Female**

| Year    | Male   | Female | Others | Total  | Year    | Male  | Female | Others | Total  |
|---------|--------|--------|--------|--------|---------|-------|--------|--------|--------|
| 2019 PE | 103145 | 98821  | 2      | 201968 | 2009 PE | -     | -      | -      | -      |
| 2018 AE | 100790 | 96559  | 3      | 197352 | 2008 AE | 80446 | 77472  | -      | 157918 |
| 2014 PE | 94771  | 89054  | 0      | 183825 | 2004 PE | -     | -      | -      | -      |
| 2013 AE | 92036  | 85932  | 0      | 177968 | 2003 AE | 81919 | 80102  | -      | 162021 |

Note: AE: Assembly Election, PE: Assembly Segment of Parliamentary Election