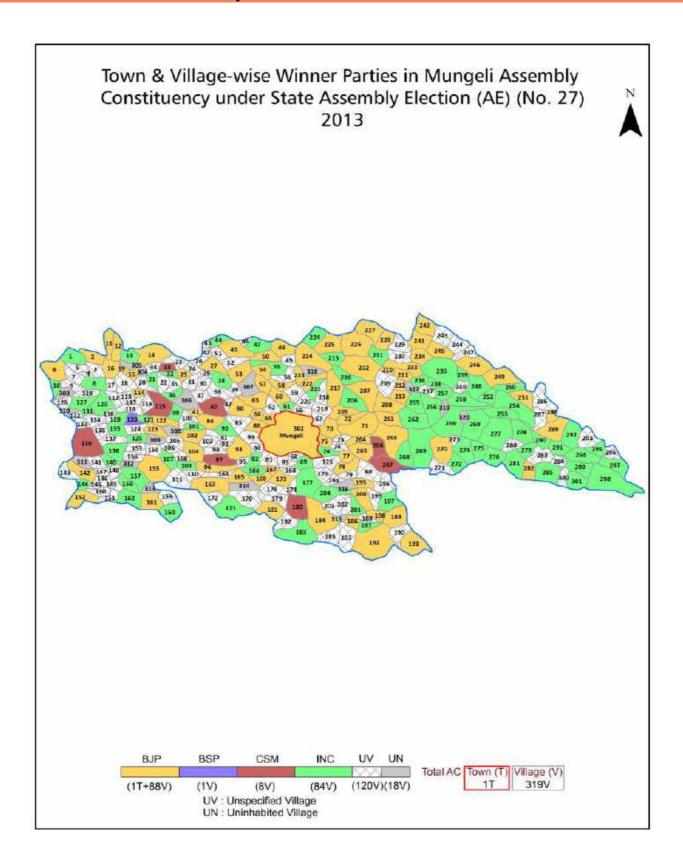

## **Polling Station Level Election Results**

Polling Station-wise Votes Secured by Overall Top Five Parties in Mungeli Assembly in Assembly Election (AE) under Bilaspur Parliamentary Constituency in Chhattisgarh (2018)