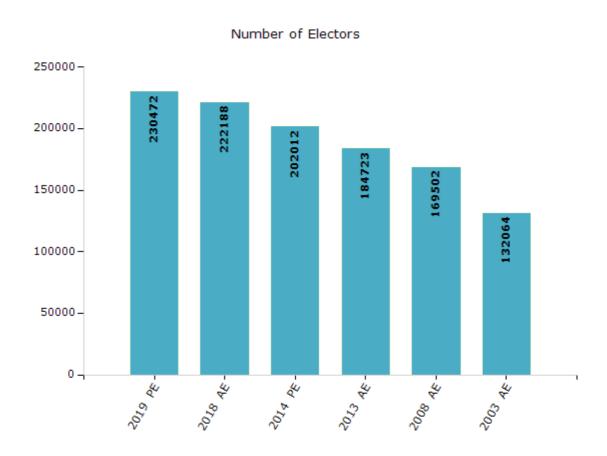

#### **Electoral by Male & Female**

| Year    | Male   | Female | Others | Total  | Year    | Male  | Female | Others | Total  |
|---------|--------|--------|--------|--------|---------|-------|--------|--------|--------|
| 2019 PE | 117445 | 113027 | 0      | 230472 | 2009 PE | -     | -      | -      | -      |
| 2018 AE | 113150 | 109027 | 11     | 222188 | 2008 AE | 86947 | 82555  | -      | 169502 |
| 2014 PE | 104826 | 97186  | 0      | 202012 | 2004 PE | -     | -      | -      | -      |
| 2013 AE | 96525  | 88198  | 0      | 184723 | 2003 AE | 66954 | 65110  | -      | 132064 |

Note: AE: Assembly Election, PE: Assembly Segment of Parliamentary Election