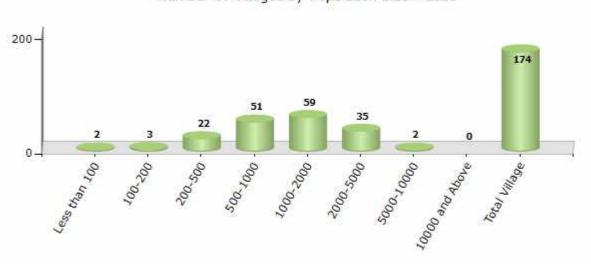

#### **Number of Villages by Population Size - 2011**

| Less<br>than<br>100 | 100-<br>200 | 200-<br>500 | 500-<br>1000 | 1000-<br>2000 | 2000-<br>5000 | 5000-<br>10000 | 10000<br>and<br>Above | Total<br>Village |
|---------------------|-------------|-------------|--------------|---------------|---------------|----------------|-----------------------|------------------|
| 2                   | 3           | 22          | 51           | 59            | 35            | 2              | 0                     | 174              |

Number of Villages by Population Size - 2011