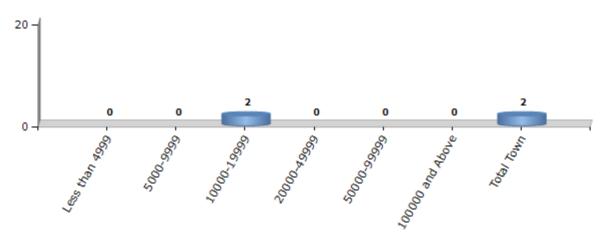

#### **Number of Towns by Population Size - 2011**

| Less than | 5000-9999 | 10000- | 20000- | 50000- | 100000 and | Total |
|-----------|-----------|--------|--------|--------|------------|-------|
| 4999      |           | 19999  | 49999  | 99999  | Above      | Town  |
| 0         | 0         | 2      | 0      | 0      | 0          | 2     |

Number of Towns by Population Size - 2011