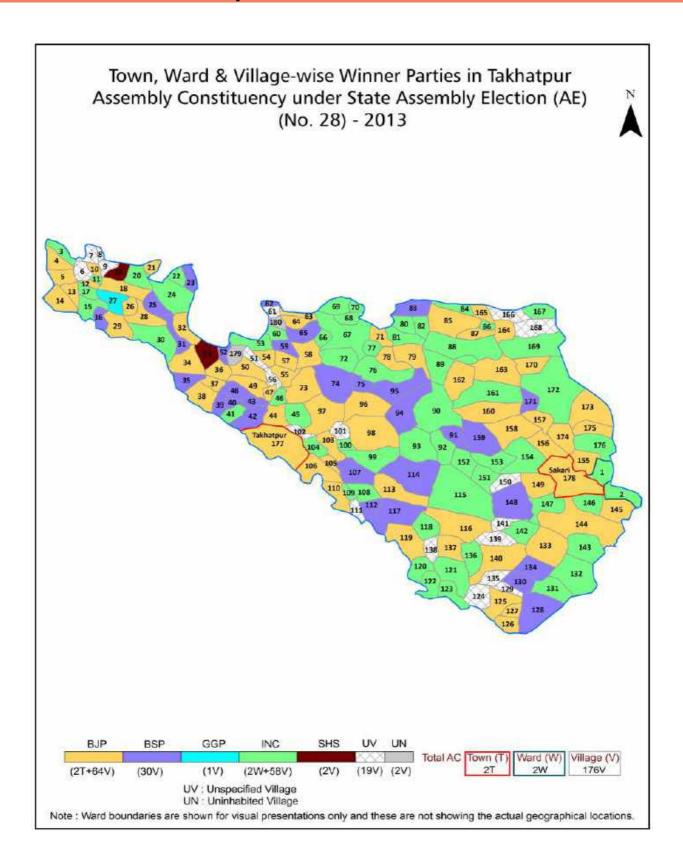

#### **Polling Station Level Election Results**

Polling Station-wise Votes Secured by Overall Top Five Parties in Takhatpur Assembly in Assembly Election (AE) under Bilaspur Parliamentary Constituency in Chhattisgarh (2013)

#### **Polling Station Level Election Results**

Winner, Runner-up and 3rd Party Position & Winning Margin According to Polling Stations in Takhatpur Assembly in Assembly Election (AE) under Bilaspur Parliamentary Constituency in Chhattisgarh (2013)