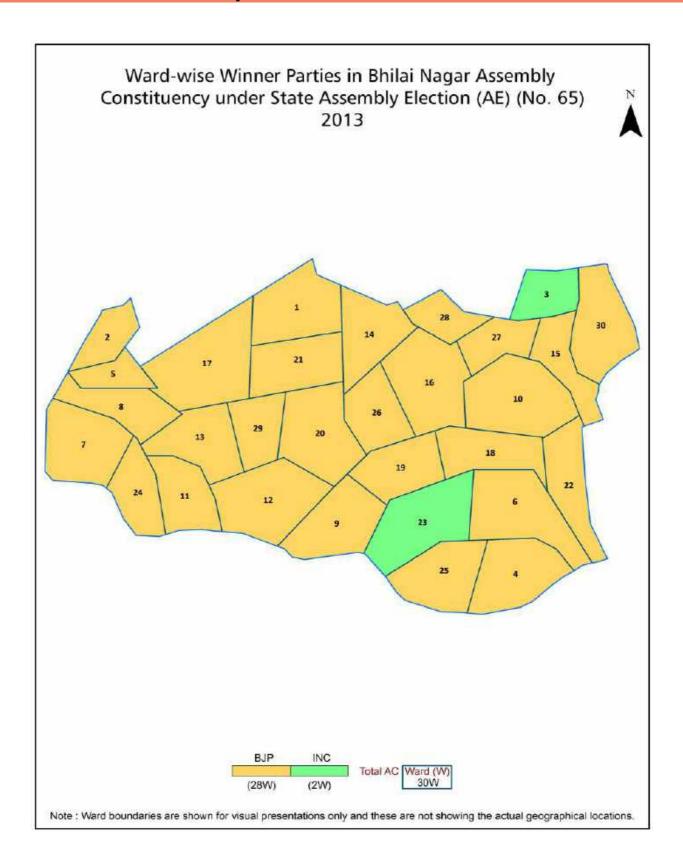

|          |  |  |  |
| 9   | Abbreviation & Sources                                                                                                                                                                                                                                                                     | 153-154  |  |  |  |
| 10  | Disclaimer                                                                                                                                                                                                                                                                                 | 156      |  |  |  |

## **Location & Political Map**





#### **Demographics**

#### Number of Ward by Population Size - 2011

| Less than | 5000-9999 | 10000- | 20000- | 50000- | 100000 and | Total |
|-----------|-----------|--------|--------|--------|------------|-------|
| 4999      |           | 19999  | 49999  | 99999  | Above      | Ward  |
| 6         | 18        | 6      | 0      | 0      | 0          | 30    |

#### Number of Ward by Population Size - 2011



#### **Electoral Features**

#### **Electoral by Male & Female**

| Year    | Male  | Female | Others | Total  | Year    | Male   | Female | Others | Total  |
|---------|-------|--------|--------|--------|---------|--------|--------|--------|--------|
| 2019 PE | 82917 | 79756  | 3      | 162676 | 2009 PE | -      | -      | -      | -      |
| 2018 AE | 79817 | 76838  | 5