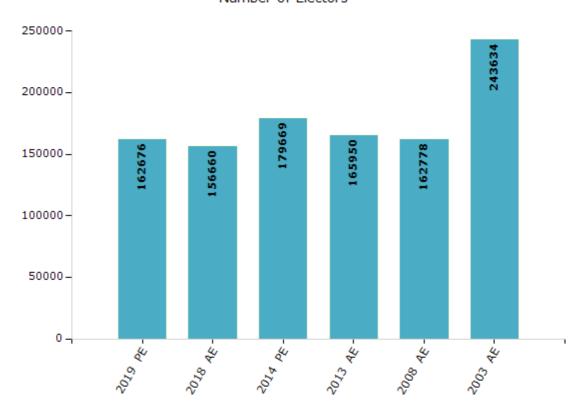

#### **Electoral by Male & Female**

| Year    | Male  | Female | Others | Total  | Year    | Male   | Female | Others | Total  |
|---------|-------|--------|--------|--------|---------|--------|--------|--------|--------|
| 2019 PE | 82917 | 79756  | 3      | 162676 | 2009 PE | -      | -      | -      | -      |
| 2018 AE | 79817 | 76838  | 5      | 156660 | 2008 AE | 85724  | 77054  | -      | 162778 |
| 2014 PE | 93175 | 86479  | 15     | 179669 | 2004 PE | -      | -      | -      | -      |
| 2013 AE | 86271 | 79675  | 4      | 165950 | 2003 AE | 129571 | 114063 | -      | 243634 |

#### Number of Electors

Note: AE: Assembly Election, PE: Assembly Segment of Parliamentary Election