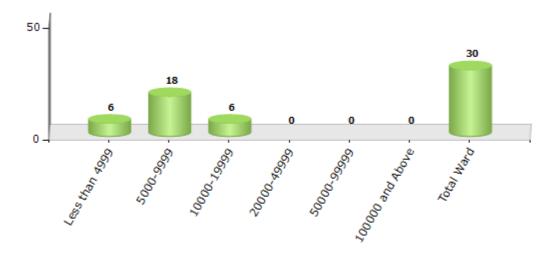

#### Number of Ward by Population Size - 2011

| Less than | 5000-9999 | 10000- | 20000- | 50000- | 100000 and | Total |
|-----------|-----------|--------|--------|--------|------------|-------|
| 4999      |           | 19999  | 49999  | 99999  | Above      | Ward  |
| 6         | 18        | 6      | 0      | 0      | 0          | 30    |

#### Number of Ward by Population Size - 2011