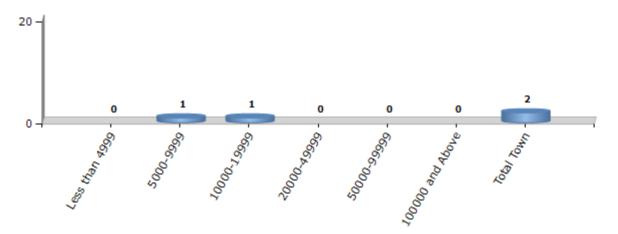

#### **Number of Towns by Population Size - 2011**

| Less than | 5000-9999 | 10000- | 20000- | 50000- | 100000 and | Total |
|-----------|-----------|--------|--------|--------|------------|-------|
| 4999      |           | 19999  | 49999  | 99999  | Above      | Town  |
| 0         | 1         | 1      | 0      | 0      | 0          | 2     |

Number of Towns by Population Size - 2011