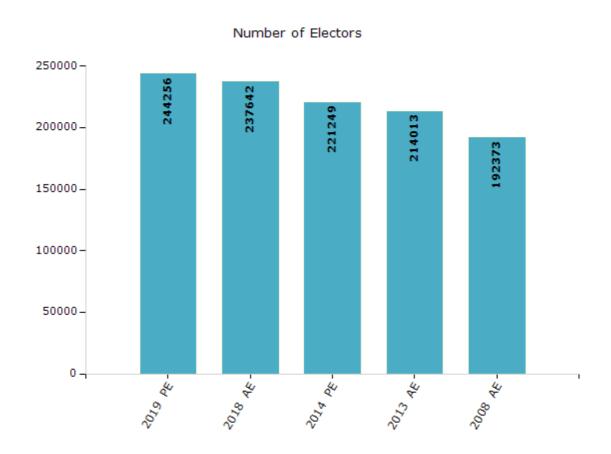

#### **Electoral by Male & Female**

| Year    | Male   | Female | Others | Total  | Year    | Male  | Female | Others | Total  |
|---------|--------|--------|--------|--------|---------|-------|--------|--------|--------|
| 2019 PE | 124622 | 119633 | 1      | 244256 | 2009 PE | -     | -      | -      | -      |
| 2018 AE | 120969 | 116668 | 5      | 237642 | 2008 AE | 96188 | 96185  | -      | 192373 |
| 2014 PE | 112579 | 108656 | 14     | 221249 | 2004 PE | -     | -      | -      | -      |
| 2013 AE | 108670 | 105315 | 28     | 214013 | 2003 AE | -     | -      | -      | -      |

Note : AE : Assembly Election, PE : Assembly Segment of Parliamentary Election