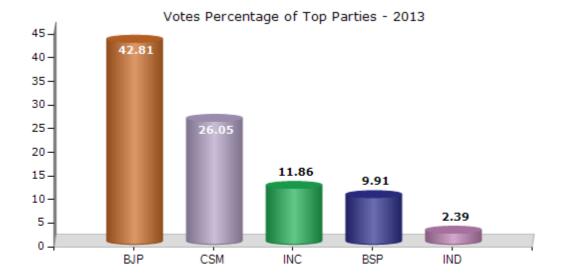

#### **Summary Result of Assembly Election - 2013**

| Candidate Name            | Party | Votes | Votes % |
|---------------------------|-------|-------|---------|
| Dayaldas Baghel           | ВЈР   | 69447 | 42.81   |
| Derhu Prashad Ghritlahare | CSM   | 42254 | 26.05   |
| Anita Patre               | INC   | 19234 | 11.86   |
| Omprakash Batchpayi       | BSP   | 16075 | 9.91    |
| Gopal Chaturvedi          | IND   | 3870  | 2.39    |
| Kirti Bai Hirwani         | IND   | 2438  | 1.5     |
| Santosh Dahariya          | IND   | 2315  | 1.43    |
| Shivaram Ghritlahare      | BASMM | 1734  | 1.07    |
|                           | NOTA  | 4865  | 3       |