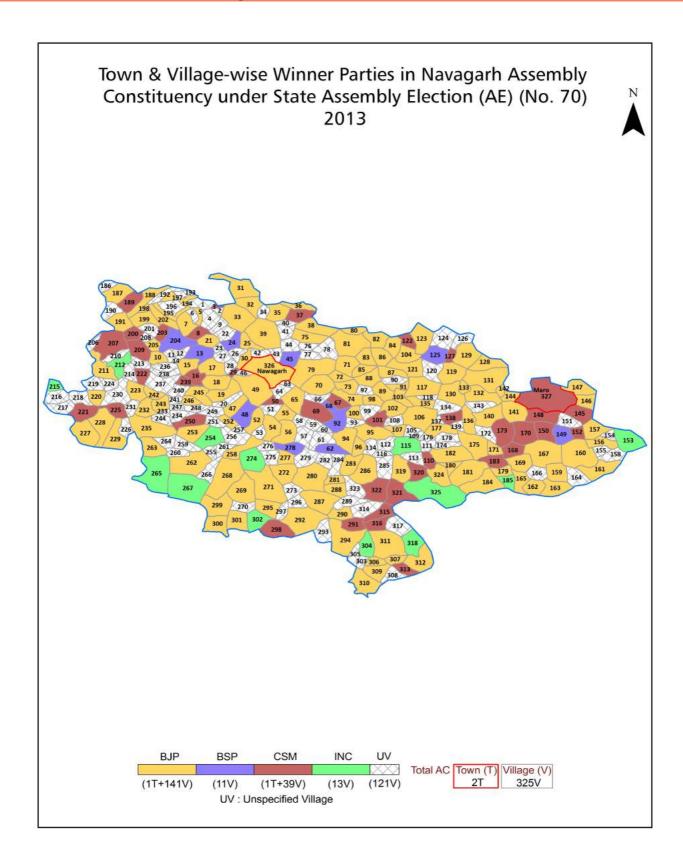

| 222-223  |  |  |  |  |
| 11  | Disclaimer                                                                                                                                                                                                                                                                                                                                                                                                                                                                                                                         | 225      |  |  |  |  |

#### **Location & Political Map**



#### **Administrative Setup**

#### List of Village Panchayat & Intermediate Panchayat (Block) Name - 2011

| Village Name   | Village Panchayat Name | Intermediate Panchayat<br>Name |
|----------------|------------------------|--------------------------------|
| Adar           | Semariya               | Nawagarh                       |
| Adbandha       | Kurda                  | Bemetra                        |
| Akoli          | Akoli                  | Nawagarh                       |
| Amaldiha       | Amaldiha               | Nawagarh                       |
| Amcho          | Panchbhaiya            | Bemetra                        |
| Amlidih        | Thengabhat             | Nawagarh                       |
| Amlidih        | Bhanwardah             | Bemetra