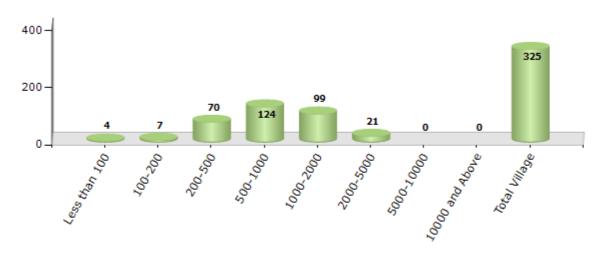

#### Number of Villages by Population Size - 2011

| Less<br>than<br>100 | 100-<br>200 | 200-<br>500 | 500-<br>1000 | 1000-<br>2000 | 2000-<br>5000 | 5000-<br>10000 | 10000<br>and<br>Above | Total<br>Village |
|---------------------|-------------|-------------|--------------|---------------|---------------|----------------|-----------------------|------------------|
| 4                   | 7           | 70          | 124          | 99            | 21            | 0              | 0                     | 325              |

Number of Villages by Population Size - 2011