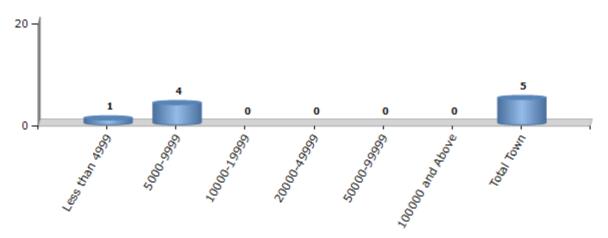

## **Number of Towns by Population Size - 2011**

| Less than<br>4999 | 5000-9999 | 10000-<br>19999 | 20000-<br>49999 | 50000-<br>99999 | 100000 and<br>Above | Total<br>Town |  |
|-------------------|-----------|-----------------|-----------------|-----------------|---------------------|---------------|--|
| 1                 | 4         | 0               | 0               | 0               | 0                   | 5             |  |

Number of Towns by Population Size - 2011