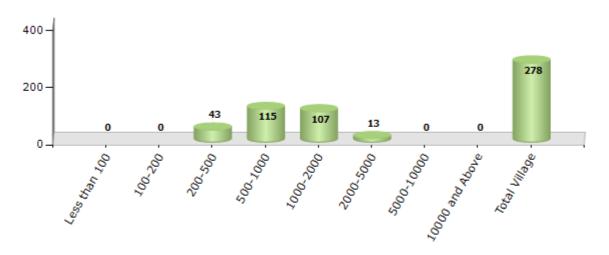

#### Number of Villages by Population Size - 2011

| Less<br>than<br>100 | 100-<br>200 | 200-<br>500 | 500-<br>1000 | 1000-<br>2000 | 2000-<br>5000 | 5000-<br>10000 | 10000<br>and<br>Above | Total<br>Village |
|---------------------|-------------|-------------|--------------|---------------|---------------|----------------|-----------------------|------------------|
| 0                   | 0           | 43          | 115          | 107           | 13            | 0              | 0                     | 278              |

Number of Villages by Population Size - 2011