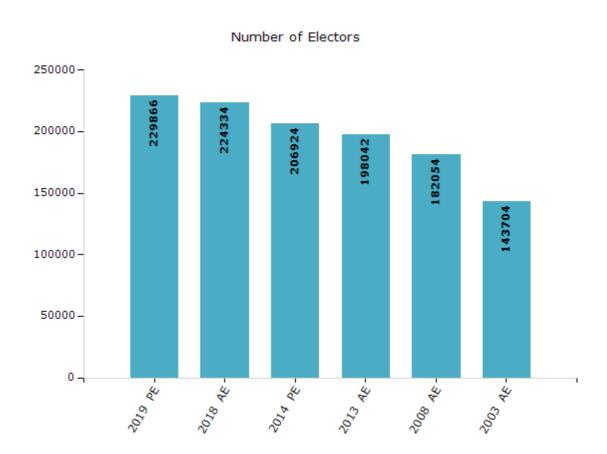

#### **Electoral by Male & Female**

| Year    | Male   | Female | Others | Total  | Year    | Male  | Female | Others | Total  |
|---------|--------|--------|--------|--------|---------|-------|--------|--------|--------|
| 2019 PE | 116083 | 113782 | 1      | 229866 | 2009 PE | -     | -      | -      | -      |
| 2018 AE | 112774 | 111560 | 0      | 224334 | 2008 AE | 90713 | 91341  | -      | 182054 |
| 2014 PE | 105206 | 101697 | 21     | 206924 | 2004 PE | -     | -      | -      | -      |
| 2013 AE | 100981 | 97048  | 13     | 198042 | 2003 AE | 71345 | 72359  | -      | 143704 |

Note: AE: Assembly Election, PE: Assembly Segment of Parliamentary Election