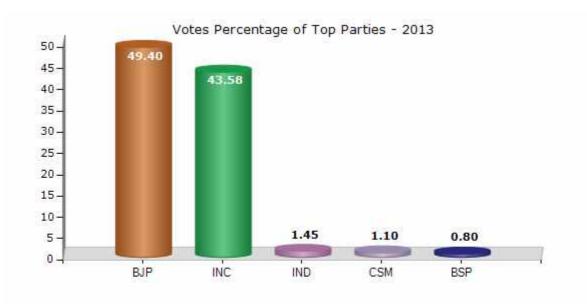

#### **Summary Result of Assembly Election - 2013**

| Candidate Name                 | Party | Votes | Votes % |
|--------------------------------|-------|-------|---------|
| Labh Chand Bafna               | ВЈР   | 81707 | 49.4    |
| Ravindra Choubey               | INC   | 72087 | 43.58   |
| Jaiprakash Singh               | IND   | 2403  | 1.45    |
| Ramkumar Sahu                  | CSM   | 1814  | 1.1     |
| Homlal Marisha                 | BSP   | 1324  | 0.8     |
| Kishan Lal Kurre               | IND   | 889   | 0.54    |
| Ashok Tandulkar                | IND   | 333   | 0.2     |
| Rajmahant Satyanarayan Sonwani | ВНВР  | 323   | 0.2     |
|                                | NOTA  | 4529  | 2.74    |